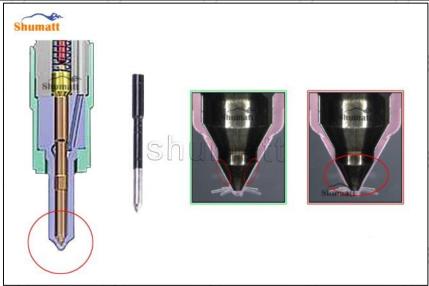

#### 2.2. F00VX50038 Xingma Injector Nozzle Inspection.

(1) Check whether there is deformation, cracking, thread damage, quenching, leakage and rust in the guide sleeve, spring, gasket and tight cap of the nozzle. The tight cap of the nozzle must be replaced after being disassembled for more than 5 times, as shown in the following.

- (2) Replace the tight cap of the nozzle and the copper gasket of the Xingma injector nozzle.
- (3) Check whether the gap between the nozzle needle and the nozzle shell is within the standard range and whether it reaches the standard for use.
- All parts should be examined for wear under a microscope at least 20 times larger.
- ▲ Nozzle tight cap deformation, cracking, thread damage, quenching, leakage, will lead to black smoke vehicle cap, fuel injector damage.
- ▲ Injector opening pressure greater than or less than the specified range may cause injector damage.
- ▲ Failure to replace wearing parts in time during maintenance may lead to fuel injector damage.