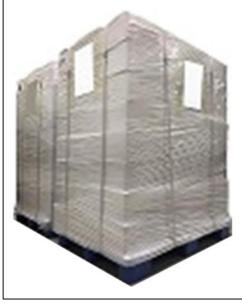

**Pallet Shipping:** Use fumigation free and recycling trays that meet export requirements, and use white wrapping protective film to wrap and bind with cable ties for the outside, such as picture No. 4, Also, the products can be packaged according to customers' requirements.

International express packaging:
Wrapped with yellow tape after wrapping black protective film

Pic No.4

**Pallet Shipping:** Use pallet that meet export requirements, and use white wrapping protective film to wrap and bind with cable ties