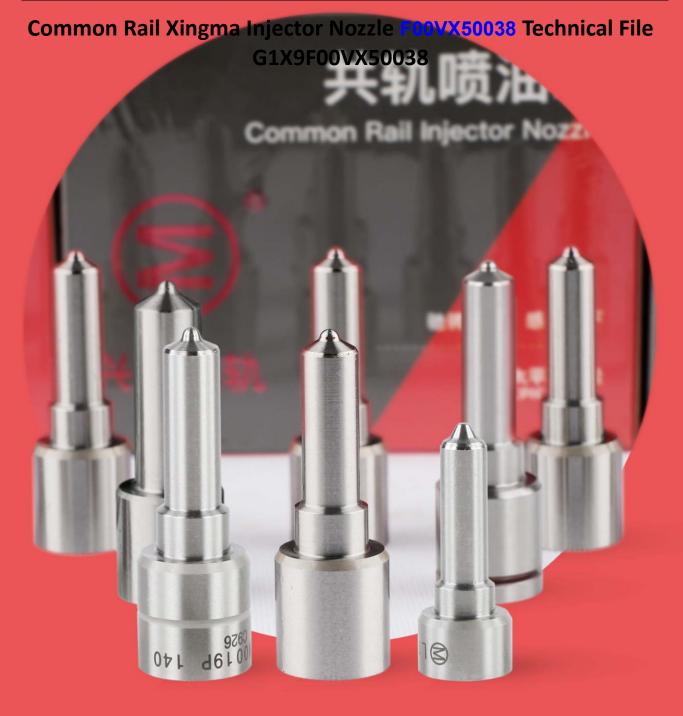

# Common Rail Xingma Injector Nozzle F00VX50038 Technical File

#### 1.1. F00VX50038 Xingma Injector Nozzle's Basic Information

| ar koli | Title | 7 | Common Rail F00VX50038 Injector Nozzle China Made<br>New | Brand  |
|---------|-------|---|----------------------------------------------------------|--------|
|         | SKU1  |   | G1X9F00VX50038                                           | XINGMA |

#### 1.2. F00VX50038 Xingma Injector Nozzle's Common Written Part Number

| Injector Nozzle Order Number | Injector Nozzle Engraved Number |            |   |
|------------------------------|---------------------------------|------------|---|
|                              | 1 January                       | F00VX50038 | 1 |