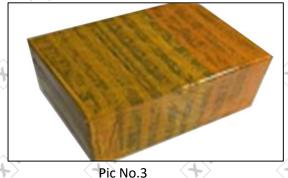

#### 3.7. F00VX50038 Xingma Injector Nozzle's Packing

Domestic express packaging: Usually wrapped in waterproof scotch tape, such as picture No.2.

**International express packaging:** Wrapped with waterproof yellow tape After wrapping the black protective film, such as picture No. 3.

International express packaging:
Wrapped with yellow tape after wrapping black protective film

Pic No.4

**Pallet Shipping:** Use pallet that meet export requirements, and use white wrapping protective film to wrap and bind with cable ties