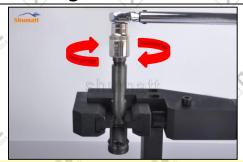

#### 2.4. F00VX50038 Xingma Injector Nozzle's Installation

(1) Tightening torque of Xingma injector nozzle

The torque lever and tightening moment specified in the injector maintenance manual must be installed when the Xingma injector nozzle is installed. (50Nm)

The tightening torque of the nozzle cap must be installed in accordance with the tightening torque specified in the injector maintenance manual