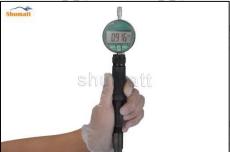

Use a measuring tool to measure whether the stroke of the nozzle needle valve is within the range (15-45um) specified in the injector maintenance manual. If not, adjust the stroke of the nozzle to adjust the gasket.

If the value is greater than normal, thicken the gasket for oil-nozzle needle valve lift adjustment; if the value is less than normal, reduce the gasket for oil-nozzle needle valve lift adjustment