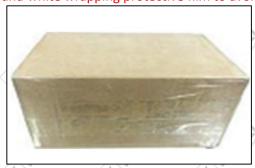

#### 3.7. F00VX50038 Xingma Injector Nozzle's Packing

Domestic express packaging: Usually wrapped in waterproof scotch tape, such as picture No.2.

**International express packaging:** Wrapped with waterproof yellow tape After wrapping the black protective film, such as picture No. 3.

⚠ ②Minors are prohibited from using transparent tape, yellow tape, black wrapping protective film, and white wrapping protective film to avoid personal injury.

Pic No.2

Domestic express packaging:

Wrapped by Transparent tape