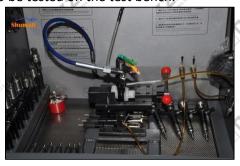

#### 2.6. F00VX40030 Xingma Injector Nozzle List of Tools Used During Measurement and Installation

| Image       | shuheft                                                                                          |                                                                                                                                                                                                                                                                                                                                                                                                                                                                                                                                                                                                                                                                                                                                                                                                                                                                                                                                                                                                                                                                                                                                                                                                                                                                                                                                                                                                                                                                                                                                                                                                                                                                                                                                                                                                                                                                                                                                                                                                                                                                                                                                | shumatt                                         |
|-------------|--------------------------------------------------------------------------------------------------|--------------------------------------------------------------------------------------------------------------------------------------------------------------------------------------------------------------------------------------------------------------------------------------------------------------------------------------------------------------------------------------------------------------------------------------------------------------------------------------------------------------------------------------------------------------------------------------------------------------------------------------------------------------------------------------------------------------------------------------------------------------------------------------------------------------------------------------------------------------------------------------------------------------------------------------------------------------------------------------------------------------------------------------------------------------------------------------------------------------------------------------------------------------------------------------------------------------------------------------------------------------------------------------------------------------------------------------------------------------------------------------------------------------------------------------------------------------------------------------------------------------------------------------------------------------------------------------------------------------------------------------------------------------------------------------------------------------------------------------------------------------------------------------------------------------------------------------------------------------------------------------------------------------------------------------------------------------------------------------------------------------------------------------------------------------------------------------------------------------------------------|-------------------------------------------------|
| SKU         | CRT084                                                                                           | CRT220                                                                                                                                                                                                                                                                                                                                                                                                                                                                                                                                                                                                                                                                                                                                                                                                                                                                                                                                                                                                                                                                                                                                                                                                                                                                                                                                                                                                                                                                                                                                                                                                                                                                                                                                                                                                                                                                                                                                                                                                                                                                                                                         | CRT079                                          |
|             |                                                                                                  | Fuel injector stroke                                                                                                                                                                                                                                                                                                                                                                                                                                                                                                                                                                                                                                                                                                                                                                                                                                                                                                                                                                                                                                                                                                                                                                                                                                                                                                                                                                                                                                                                                                                                                                                                                                                                                                                                                                                                                                                                                                                                                                                                                                                                                                           |                                                 |
| Description | Torque wrench: 19-110nm 1/2 It is used to control tightening force and angle during installation | measuring tool: is used to measure buffer stroke of fuel injector, armature stroke and remaining air gap                                                                                                                                                                                                                                                                                                                                                                                                                                                                                                                                                                                                                                                                                                                                                                                                                                                                                                                                                                                                                                                                                                                                                                                                                                                                                                                                                                                                                                                                                                                                                                                                                                                                                                                                                                                                                                                                                                                                                                                                                       | Micrometer: is used to measure gasket thickness |
| Image       | Sharif                                                                                           | A STATE OF THE PARTY OF THE PAR | # HOLL                                          |
| SKU         |                                                                                                  | CRT281                                                                                                                                                                                                                                                                                                                                                                                                                                                                                                                                                                                                                                                                                                                                                                                                                                                                                                                                                                                                                                                                                                                                                                                                                                                                                                                                                                                                                                                                                                                                                                                                                                                                                                                                                                                                                                                                                                                                                                                                                                                                                                                         |                                                 |
| Description | Ultrasonic cleaning machine:<br>is used for cleaning fuel<br>injector and parts                  | Common rail injector test bench: check the injector working condition                                                                                                                                                                                                                                                                                                                                                                                                                                                                                                                                                                                                                                                                                                                                                                                                                                                                                                                                                                                                                                                                                                                                                                                                                                                                                                                                                                                                                                                                                                                                                                                                                                                                                                                                                                                                                                                                                                                                                                                                                                                          | # A notile A notil                              |