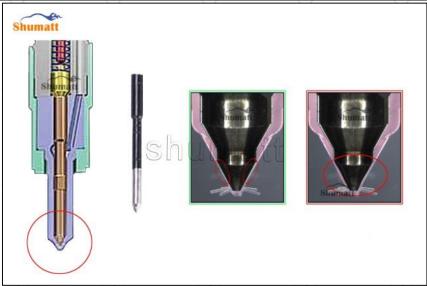

#### 2.2. F00VX40030 Xingma Injector Nozzle Inspection.

(1) Check whether there is deformation, cracking, thread damage, quenching, leakage and rust in the guide sleeve, spring, gasket and tight cap of the nozzle. The tight cap of the nozzle must be replaced after being disassembled for more than 5 times, as shown in the following.

- (2) Replace the tight cap of the nozzle and the copper gasket of the Xingma injector nozzle.
- (3) Check whether the gap between the nozzle needle and the nozzle shell is within the standard range and whether it reaches the standard for use.
- All parts should be examined for wear under a microscope at least 20 times larger.
- ▲ Nozzle tight cap deformation, cracking, thread damage, quenching, leakage, will lead to black smoke vehicle cap, fuel injector damage.
- ▲ Injector opening pressure greater than or less than the specified range may cause injector damage.
- ▲ Failure to replace wearing parts in time during maintenance may lead to fuel injector damage.