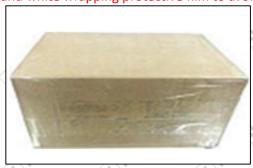

#### 3.7. F00VX40030 Xingma Injector Nozzle's Packing

Domestic express packaging: Usually wrapped in waterproof scotch tape, such as picture No.2.

**International express packaging:** Wrapped with waterproof yellow tape After wrapping the black protective film, such as picture No. 3.

⚠ ②Minors are prohibited from using transparent tape, yellow tape, black wrapping protective film, and white wrapping protective film to avoid personal injury.

Pic No.2

Domestic express packaging:

Wrapped by Transparent tape