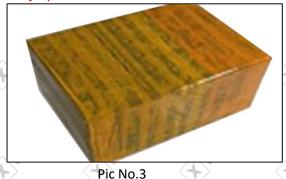

#### 3.7. F00VX40030 Xingma Injector Nozzle's Packing

Domestic express packaging: Usually wrapped in waterproof scotch tape, such as picture No.2.

**International express packaging:** Wrapped with waterproof yellow tape After wrapping the black protective film, such as picture No. 3.

International express packaging:
Wrapped with yellow tape after wrapping black protective film

Pic No.4

**Pallet Shipping:** Use pallet that meet export requirements, and use white wrapping protective film to wrap and bind with cable ties