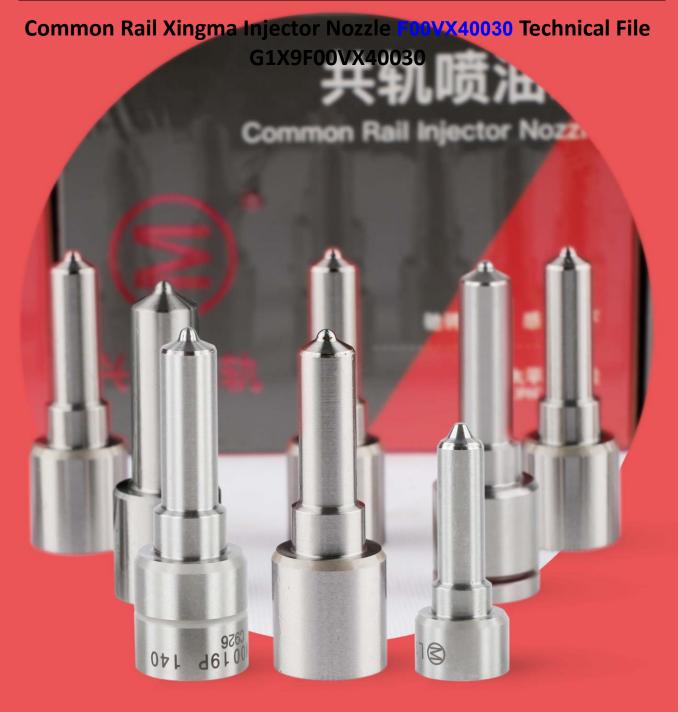

# Common Rail Xingma Injector Nozzle F00VX40030 Technical File

#### 1.1. F00VX40030 Xingma Injector Nozzle's Basic Information

| and a state | Title | 2   | Common Rail F00VX40030 Injector Nozzle China Made<br>New | Brand  |
|-------------|-------|-----|----------------------------------------------------------|--------|
|             | SKU1  | 110 | G1X9F00VX40030                                           | XINGMA |

#### 1.2. F00VX40030 Xingma Injector Nozzle's Common Written Part Number

|   | Injector Nozzle Order Number |                |         | Injector Nozzle Engraved Number |         |
|---|------------------------------|----------------|---------|---------------------------------|---------|
| Š | A Y 81                       | / 4 4 5 5 11 1 | A Marie | F00VX40030                      | A Marie |