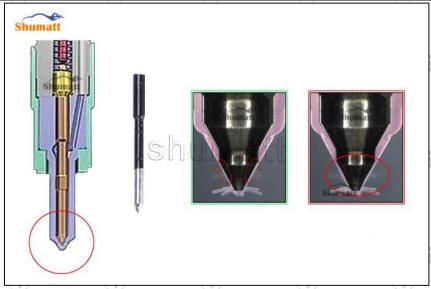

#### 2.2. F00VX40029 Xingma Injector Nozzle Inspection.

(1) Check whether there is deformation, cracking, thread damage, quenching, leakage and rust in the guide sleeve, spring, gasket and tight cap of the nozzle. The tight cap of the nozzle must be replaced after being disassembled for more than 5 times, as shown in the following.

- (2) Replace the tight cap of the nozzle and the copper gasket of the Xingma injector nozzle.
- (3) Check whether the gap between the nozzle needle and the nozzle shell is within the standard range and whether it reaches the standard for use.
- All parts should be examined for wear under a microscope at least 20 times larger.
- ▲ Nozzle tight cap deformation, cracking, thread damage, quenching, leakage, will lead to black smoke vehicle cap, fuel injector damage.
- ▲ Injector opening pressure greater than or less than the specified range may cause injector damage.
- ▲ Failure to replace wearing parts in time during maintenance may lead to fuel injector damage.