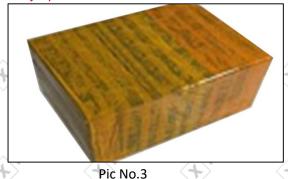

#### 3.7. F00VX40029 Xingma Injector Nozzle's Packing

Domestic express packaging: Usually wrapped in waterproof scotch tape, such as picture No.2.

**International express packaging:** Wrapped with waterproof yellow tape After wrapping the black protective film, such as picture No. 3.

International express packaging:
Wrapped with yellow tape after wrapping black protective film

Pic No.4

**Pallet Shipping:** Use pallet that meet export requirements, and use white wrapping protective film to wrap and bind with cable ties