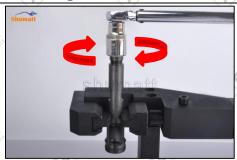

#### 2.4. F00VX40029 Xingma Injector Nozzle's Installation

(1) Tightening torque of Xingma injector nozzle

The torque lever and tightening moment specified in the injector maintenance manual must be installed when the Xingma injector nozzle is installed. (50Nm)

The tightening torque of the nozzle cap must be installed in accordance with the tightening torque specified in the injector maintenance manual