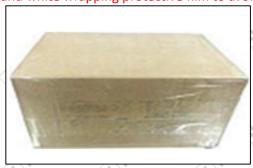

#### 3.7. F00VX40029 Xingma Injector Nozzle's Packing

Domestic express packaging: Usually wrapped in waterproof scotch tape, such as picture No.2.

**International express packaging:** Wrapped with waterproof yellow tape After wrapping the black protective film, such as picture No. 3.

⚠ ②Minors are prohibited from using transparent tape, yellow tape, black wrapping protective film, and white wrapping protective film to avoid personal injury.

Pic No.2

Domestic express packaging:

Wrapped by Transparent tape