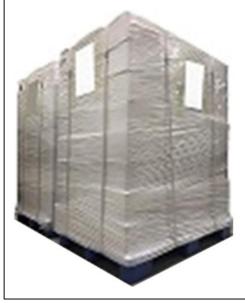

**Pallet Shipping:** Use fumigation free and recycling trays that meet export requirements, and use white wrapping protective film to wrap and bind with cable ties for the outside, such as picture No. 4, Also, the products can be packaged according to customers' requirements.

International express packaging:
Wrapped with yellow tape after wrapping black protective film

Pic No.4

**Pallet Shipping:** Use pallet that meet export requirements, and use white wrapping protective film to wrap and bind with cable ties