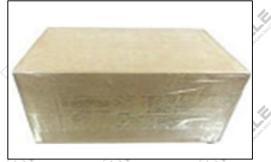

#### 3.7. F00VX30041 Xingma Injector Nozzle's Packing

**Domestic express packaging:** Usually wrapped in waterproof scotch tape, such as picture No.2. **International express packaging:** Wrapped with waterproof yellow tape After wrapping the black protective film, such as picture No. 3.

Minors are prohibited from using transparent tape, yellow tape, black wrapping protective film, and white wrapping protective film to avoid personal injury.

Pic No.2 Domestic express packaging: Wrapped by Transparent tape