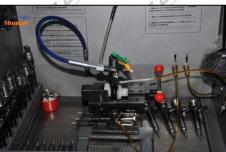

The tightening torque of the nozzle cap must be installed in accordance with the tightening torque specified in the injector maintenance manual

**2.5.** F00VX30041 Xingma Injector Nozzle Testing After Maintenance (1) After installation, it needs to be tested on the test bench.

#### The correct injector type should be selected for testing

(2) . The test results need to be ensured that the following items are within the standard data range of the test stand.

LEAK TEST: Test whether sealing test is up to standard or not

In this step, no injector collector should be installed at the nozzle during the test so as to observe whether the nozzle is dripping oil, meanwhile observe that all joints are no oil leaking.

The static oil return of the test should not exceed 8mm2/H, otherwise, you need to check whether the highpressure sealing ring, valve assembly, and stroke parameters of the injector are within the standard range.