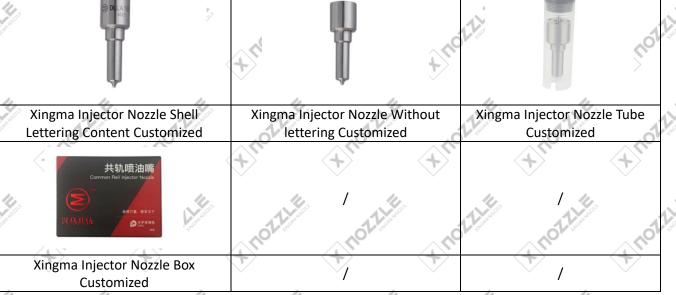

#### 1.6. F00VX30041 Xingma Injector Nozzle's Customized Service

(1) Xingma Injector Nozzle's Customized Service: Meet the customized needs of OEM manufacturers for shell lettering (logo, nozzle part number, date and series number), nozzle without lettering, nozzle tube, nozzle box customized etc.

#### (2) Xingma Injector Nozzle's Customized Service Quantity Requirements:

The purchased of Customized Xingma injector nozzle's shell lettering or without lettering are no less than 100 pieces.

The purchased of Customized Xingma injector nozzle's tubes are no less than 2000-3000 pieces. The purchased of customized Xingma injector nozzle's boxes are no less than 1000 pieces.

Customized products involve the need of specify logo, the OEM manufacturer needs to provide trademark authorization and the sample of logo image file.

▲ Once the customized Xingma injector nozzle is sold, it can't be returned or exchanged if there is no quality problems.