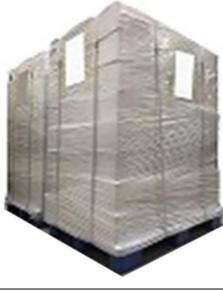

**Pallet Shipping:** Use fumigation free and recycling trays that meet export requirements, and use white wrapping protective film to wrap and bind with cable ties for the outside, such as picture No. 4, Also, the products can be packaged according to customers' requirements.

A The packing tray is made of plastic and can be recycled.

Transparent tape, yellow tape, black wrapping protective film, white wrapping protective film are non-degradable materials, please dispose of them properly.

Minors are prohibited from using transparent tape, yellow tape, black wrapping protective film, and white wrapping protective film to avoid personal injury.

Pic No.2 Domestic express packaging: Wrapped by Transparent tape

Pic No.3 International express packaging: Wrapped with yellow tape after wrapping black protective film

Website : <u>www.xingmanozzle.com</u>

Pic No.4

Pallet Shipping: Use pallet that meet export requirements, and use white wrapping protective film to wrap and bind with cable ties