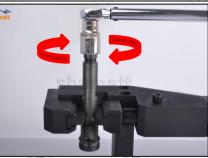

#### 2.1. F00VX30041 Xingma Injector Nozzle's Installation Precautions

- (1) Clean the Xingma injector nozzle in an ultrasonic cleaner for 3-5 minutes before installation, so as to make the stains, dust, rust-proof oil oxides, paraffin base, naphthenic base, intermediate base, salt, lead naphthenate, zinc naphthenate, sodium petroleum sulfonate, barium petroleum sulfonate, calcium petroleum sulfonate, tallow diamine trioleate, rosinamine on the surface of the valve assembly fall off.
- (2) Use compressed air to clean the cleaning fluid attached to the surface of the Xingma injector nozzle after cleaning, and clean it up to the standard of use, as below

#### 2.2. F00VX30041 Xingma Injector Nozzle Inspection.

(1) Check whether there is deformation, cracking, thread damage, quenching, leakage and rust in the guide sleeve, spring, gasket and tight cap of the nozzle. The tight cap of the nozzle must be replaced after being disassembled for more than 5 times, as shown in the following.