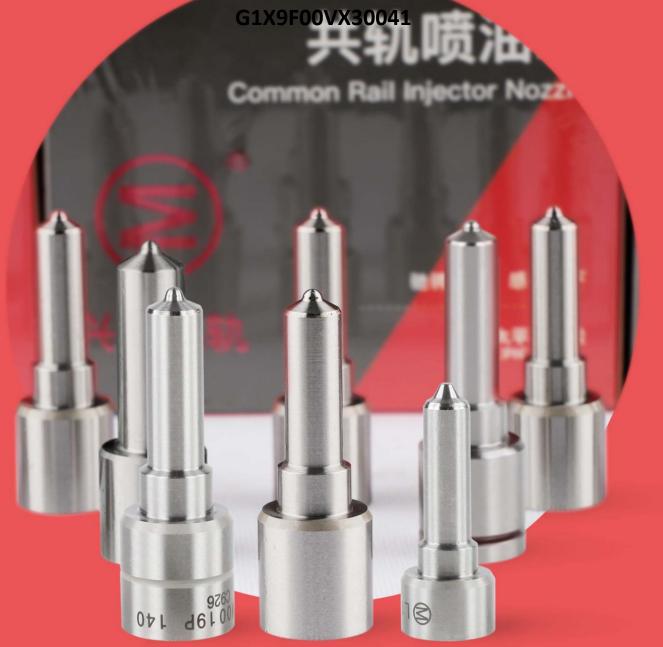

# Common Rail Xingma Injector Nozzle F00VX30041 Technical File

The nozzle is one of the main working parts of the fuel injector. It is responsible for injecting fuel into the combustion chamber and is a key component to achieve precise injection, oil mist formation, etc.

Injector nozzle is one of core components of fuel injector, also one of parts with the highest damage rate. When there is smoke, engine shake, difficulty of starting the engine, engine noise, oil leakage, you must check whether the nozzle is working normally.

#### 1.1. F00VX30041 Xingma Injector Nozzle's Basic Information

| SHI ROLLS | Title | 1     | Common Rail F00VX30041 Injecto<br>New | r Nozzle China Made | Brand  |
|-----------|-------|-------|---------------------------------------|---------------------|--------|
|           | SKU1  | A Cho | G1X9F00VX3004                         | 41                  | XINGMA |