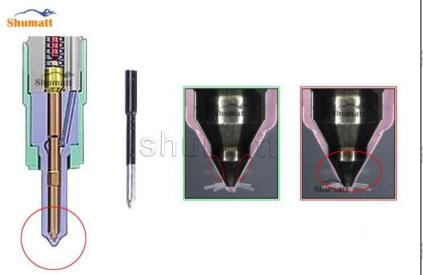

#### 2.2. F00VX30041 Xingma Injector Nozzle Inspection.

(1) Check whether there is deformation, cracking, thread damage, quenching, leakage and rust in the guide sleeve, spring, gasket and tight cap of the nozzle. The tight cap of the nozzle must be replaced after being disassembled for more than 5 times, as shown in the following.

(2) Replace the tight cap of the nozzle and the copper gasket of the Xingma injector nozzle.

(3) Check whether the gap between the nozzle needle and the nozzle shell is within the standard range and whether it reaches the standard for use.

- All parts should be examined for wear under a microscope at least 20 times larger.
- Nozzle tight cap deformation, cracking, thread damage, quenching, leakage, will lead to black smoke vehicle cap, fuel injector damage.
- Injector opening pressure greater than or less than the specified range may cause injector damage.
   Failure to replace wearing parts in time during maintenance may lead to fuel injector damage.