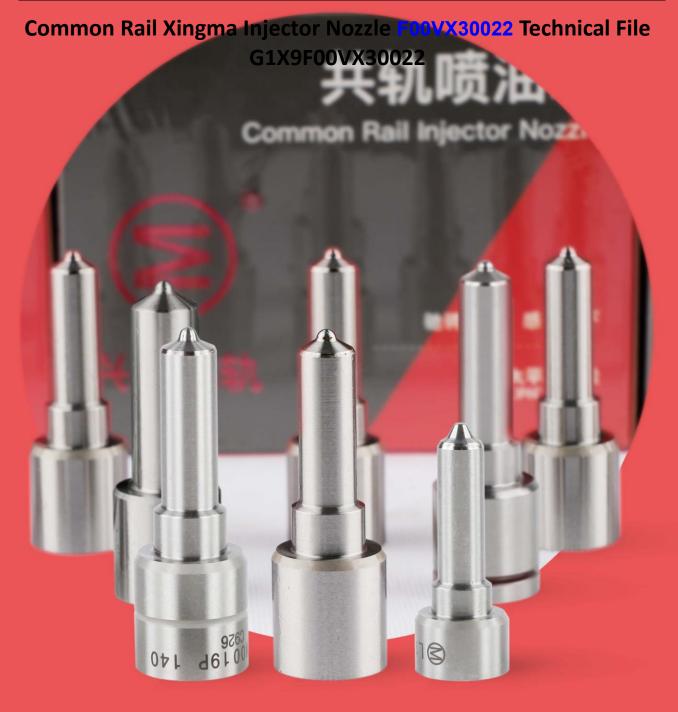

# Common Rail Xingma Injector Nozzle F00VX30022 Technical File

# Common Rail Xingma Injector Nozzle F00VX30022 Technical File

The nozzle is one of the main working parts of the fuel injector. It is responsible for injecting fuel into the combustion chamber and is a key component to achieve precise injection, oil mist formation, etc.