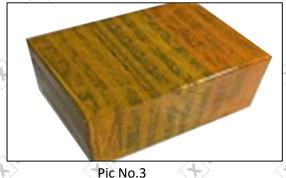

#### 3.7. F00VX30022 Xingma Injector Nozzle's Packing

Domestic express packaging: Usually wrapped in waterproof scotch tape, such as picture No.2.

**International express packaging:** Wrapped with waterproof yellow tape After wrapping the black protective film, such as picture No. 3.

International express packaging:
Wrapped with yellow tape after wrapping black protective film

Website: www.xingmanozzle.com © 2022 Common Rail Xingma Nozzle

Pic No.4

Pallet Shipping: Use pallet that meet export requirements, and use white wrapping protective film to wrap and bind with cable ties