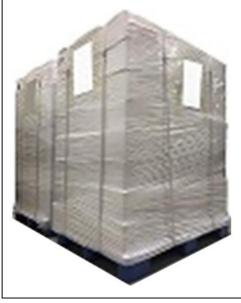

**Pallet Shipping:** Use fumigation free and recycling trays that meet export requirements, and use white wrapping protective film to wrap and bind with cable ties for the outside, such as picture No. 4, Also, the products can be packaged according to customers' requirements.

International express packaging:
Wrapped with yellow tape after wrapping black protective film

Website: www.xingmanozzle.com © 2022 Common Rail Xingma Nozzle

Pic No.4

Pallet Shipping: Use pallet that meet export requirements, and use white wrapping protective film to wrap and bind with cable ties