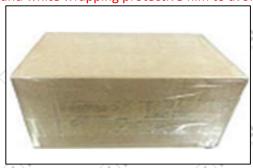

#### 3.7. F00VX30022 Xingma Injector Nozzle's Packing

Domestic express packaging: Usually wrapped in waterproof scotch tape, such as picture No.2.

**International express packaging:** Wrapped with waterproof yellow tape After wrapping the black protective film, such as picture No. 3.

⚠ ②Minors are prohibited from using transparent tape, yellow tape, black wrapping protective film, and white wrapping protective film to avoid personal injury.

Pic No.2

Domestic express packaging:

Wrapped by Transparent tape