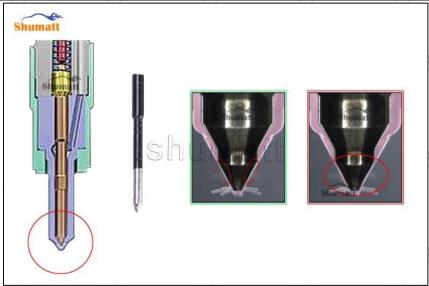

#### 2.2. F00VX30022 Xingma Injector Nozzle Inspection.

(1) Check whether there is deformation, cracking, thread damage, quenching, leakage and rust in the guide sleeve, spring, gasket and tight cap of the nozzle. The tight cap of the nozzle must be replaced after being disassembled for more than 5 times, as shown in the following.

Website: www.xingmanozzle.com © 2022 Common Rail Xingma Nozzle

- (2) Replace the tight cap of the nozzle and the copper gasket of the Xingma injector nozzle.
- (3) Check whether the gap between the nozzle needle and the nozzle shell is within the standard range and whether it reaches the standard for use.
- All parts should be examined for wear under a microscope at least 20 times larger.
- ▲ Nozzle tight cap deformation, cracking, thread damage, quenching, leakage, will lead to black smoke vehicle cap, fuel injector damage.
- ▲ Injector opening pressure greater than or less than the specified range may cause injector damage.
- ▲ Failure to replace wearing parts in time during maintenance may lead to fuel injector damage.