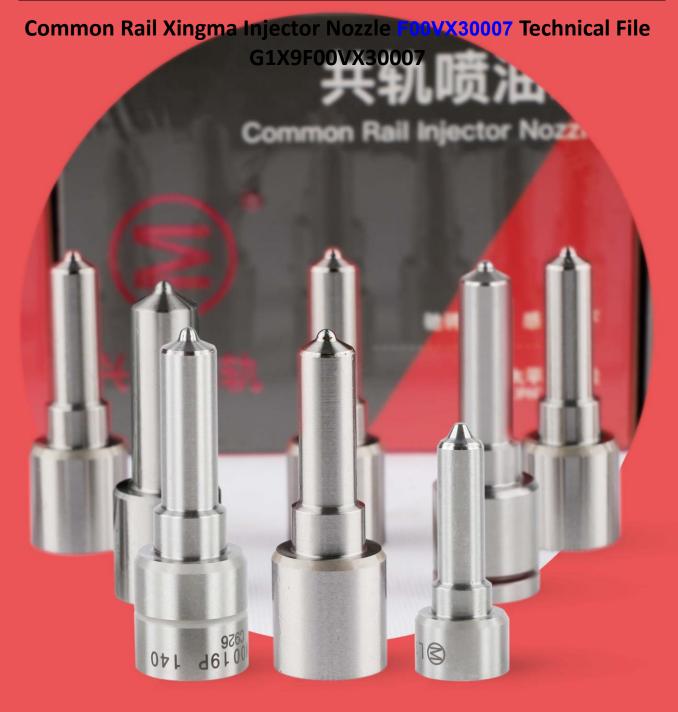

# Common Rail Xingma Injector Nozzle F00VX30007 Technical File

#### 1.1. F00VX30007 Xingma Injector Nozzle's Basic Information

| and the | Title | 7 | Common Rail F00VX30007 Injector Nozzle China Made<br>New | Brand  |
|---------|-------|---|----------------------------------------------------------|--------|
|         | SKU1  |   | G1X9F00VX30007                                           | XINGMA |