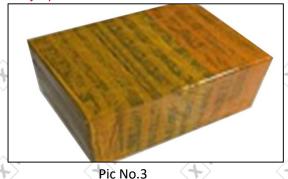

#### 3.7. F00VX30007 Xingma Injector Nozzle's Packing

Domestic express packaging: Usually wrapped in waterproof scotch tape, such as picture No.2.

**International express packaging:** Wrapped with waterproof yellow tape After wrapping the black protective film, such as picture No. 3.