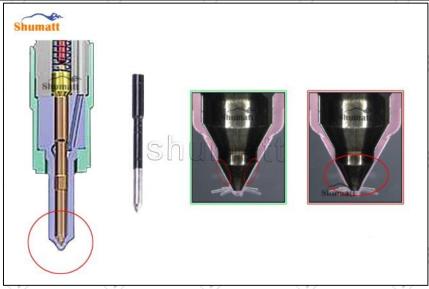

#### 2.2. F00VX30007 Xingma Injector Nozzle Inspection.

(1) Check whether there is deformation, cracking, thread damage, quenching, leakage and rust in the guide sleeve, spring, gasket and tight cap of the nozzle. The tight cap of the nozzle must be replaced after being disassembled for more than 5 times, as shown in the following.

- (2) Replace the tight cap of the nozzle and the copper gasket of the Xingma injector nozzle.
- (3) Check whether the gap between the nozzle needle and the nozzle shell is within the standard range and whether it reaches the standard for use.
- All parts should be examined for wear under a microscope at least 20 times larger.
- ▲ Nozzle tight cap deformation, cracking, thread damage, quenching, leakage, will lead to black smoke vehicle cap, fuel injector damage.
- ▲ Injector opening pressure greater than or less than the specified range may cause injector damage.
- ▲ Failure to replace wearing parts in time during maintenance may lead to fuel injector damage.