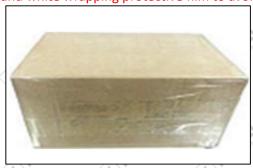

#### 3.7. F00VX30007 Xingma Injector Nozzle's Packing

Domestic express packaging: Usually wrapped in waterproof scotch tape, such as picture No.2.

**International express packaging:** Wrapped with waterproof yellow tape After wrapping the black protective film, such as picture No. 3.

⚠ ②Minors are prohibited from using transparent tape, yellow tape, black wrapping protective film, and white wrapping protective film to avoid personal injury.

Pic No.2

Domestic express packaging:

Wrapped by Transparent tape