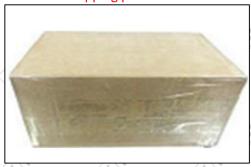

# 3.7. F00VX20024 Xingma Injector Nozzle's Packing

**Domestic express packaging:** Usually wrapped in waterproof scotch tape, such as picture No.2.

**International express packaging:** Wrapped with waterproof yellow tape After wrapping the black protective film, such as picture No. 3.

⚠ ②Minors are prohibited from using transparent tape, yellow tape, black wrapping protective film, and white wrapping protective film to avoid personal injury.

Pic No.2

Domestic express packaging:

Wrapped by Transparent tape