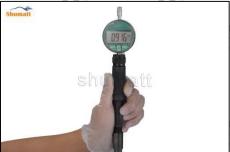

Use a measuring tool to measure whether the stroke of the nozzle needle valve is within the range (15-45um) specified in the injector maintenance manual. If not, adjust the stroke of the nozzle to adjust the gasket.

# 2.6. F00VX20024 Xingma Injector Nozzle List of Tools Used During Measurement and Installation

|     | Image       | shuh et                                                                         |                                                                       | shumatt                           |
|-----|-------------|---------------------------------------------------------------------------------|-----------------------------------------------------------------------|-----------------------------------|
| ĺ   | SKU         | CRT084                                                                          | CRT220                                                                | CRT079                            |
| ſ   |             |                                                                                 | Fuel injector stroke                                                  |                                   |
|     | *           | Torque wrench: 19-110nm 1/2                                                     | measuring tool:                                                       |                                   |
| 3   | Description | It is used to control tightening                                                | is used to measure buffer                                             | Micrometer: is used to            |
| 127 | Description | force and angle during                                                          | stroke of fuel injector,                                              | measure gasket thickness          |
|     | ~46         | installation                                                                    | armature stroke and                                                   | V40 V40 V40 V                     |
|     | (+)         | (+) (+)                                                                         | remaining air gap                                                     | ( <del>+</del> ) ( <del>+</del> ) |
| 100 | Image       |                                                                                 | L. Moth                                                               | # HOLL                            |
|     | SKU         |                                                                                 | CRT281                                                                |                                   |
|     | Description | Ultrasonic cleaning machine:<br>is used for cleaning fuel<br>injector and parts | Common rail injector test bench: check the injector working condition | I notifie                         |