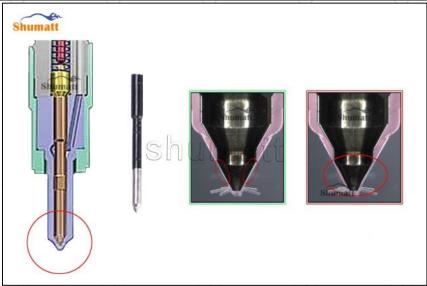

## 2.2. F00VX20024 Xingma Injector Nozzle Inspection.

(1) Check whether there is deformation, cracking, thread damage, quenching, leakage and rust in the guide sleeve, spring, gasket and tight cap of the nozzle. The tight cap of the nozzle must be replaced after being disassembled for more than 5 times, as shown in the following.

- (2) Replace the tight cap of the nozzle and the copper gasket of the Xingma injector nozzle.
- (3) Check whether the gap between the nozzle needle and the nozzle shell is within the standard range and whether it reaches the standard for use.
- All parts should be examined for wear under a microscope at least 20 times larger.
- ▲ Nozzle tight cap deformation, cracking, thread damage, quenching, leakage, will lead to black smoke vehicle cap, fuel injector damage.
- ▲ Injector opening pressure greater than or less than the specified range may cause injector damage.
- ▲ Failure to replace wearing parts in time during maintenance may lead to fuel injector damage.