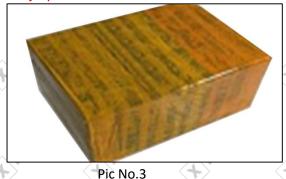

# 3.7. F00VX20024 Xingma Injector Nozzle's Packing

**Domestic express packaging:** Usually wrapped in waterproof scotch tape, such as picture No.2.

**International express packaging:** Wrapped with waterproof yellow tape After wrapping the black protective film, such as picture No. 3.

International express packaging:
Wrapped with yellow tape after wrapping black protective film

Pic No.4

**Pallet Shipping:** Use pallet that meet export requirements, and use white wrapping protective film to wrap and bind with cable ties