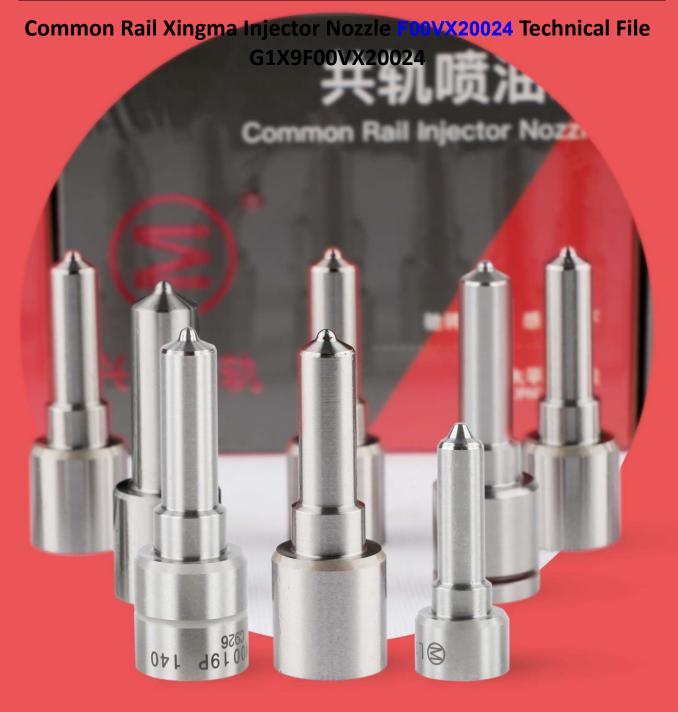

# Common Rail Xingma Injector Nozzle F00VX20024 Technical File

# Common Rail Xingma Injector Nozzle F00VX20024 Technical File

The nozzle is one of the main working parts of the fuel injector. It is responsible for injecting fuel into the combustion chamber and is a key component to achieve precise injection, oil mist formation, etc.

# 1.1. F00VX20024 Xingma Injector Nozzle's Basic Information

| , Calif | Title | 2   | Common Rail F00VX20024 Injector Nozzle China Made<br>New | Brand  |    |
|---------|-------|-----|----------------------------------------------------------|--------|----|
|         | SKU1  | 110 | G1X9F00VX20024                                           | XINGMA | ŀ. |

## 1.2. F00VX20024 Xingma Injector Nozzle's Common Written Part Number

| Injector Nozzle Order Number | Injector Nozzle Engraved Number |            |          |
|------------------------------|---------------------------------|------------|----------|
|                              | 1.                              | F00VX20024 | 1 Martin |