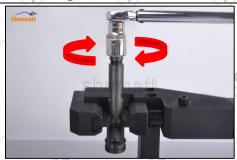

# 2.4. F00VX20024 Xingma Injector Nozzle's Installation

(1) Tightening torque of Xingma injector nozzle

The torque lever and tightening moment specified in the injector maintenance manual must be installed when the Xingma injector nozzle is installed. (50Nm)

The tightening torque of the nozzle cap must be installed in accordance with the tightening torque specified in the injector maintenance manual