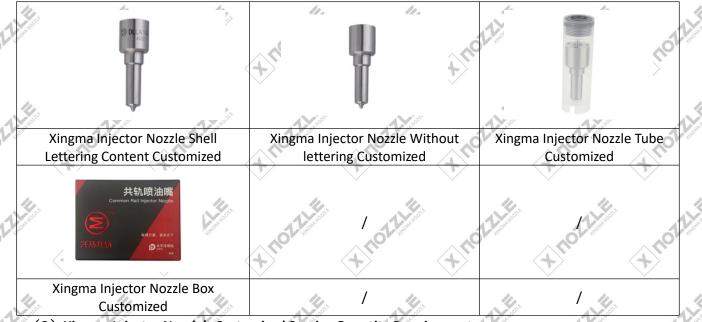

#### 1.6. G4S11 Xingma Injector Nozzle's Customized Service

(1) Xingma Injector Nozzle's Customized Service: Meet the customized needs of OEM manufacturers for shell lettering (logo, nozzle part number, date and series number), nozzle without lettering, nozzle tube, nozzle box customized etc.

(2) Xingma Injector Nozzle's Customized Service Quantity Requirements: The purchased of Customized Xingma injector nozzle's shell lettering or without lettering are no less than 100 pieces.

The purchased of Customized Xingma injector nozzle's tubes are no less than 2000-3000 pieces.

The purchased of customized Xingma injector nozzle's boxes are no less than 1000 pieces.

Customized products involve the need of specify logo, the OEM manufacturer needs to provide trademark authorization and the sample of logo image file.