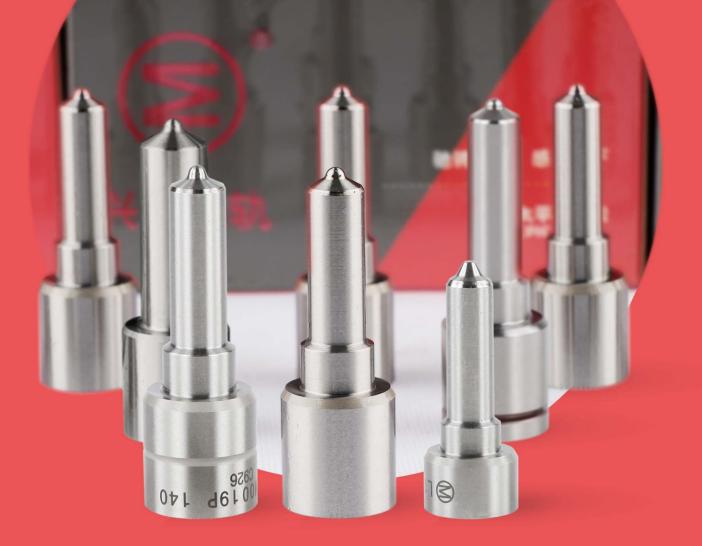

# Common Rail Xingma Injector Nozzle G4S11 Technical File

The nozzle is one of the main working parts of the fuel injector. It is responsible for injecting fuel into the combustion chamber and is a key component to achieve precise injection, oil mist formation, etc.

Injector nozzle is one of core components of fuel injector, also one of parts with the highest damage rate. When there is smoke, engine shake, difficulty of starting the engine, engine noise, oil leakage, you must check whether the nozzle is working normally.