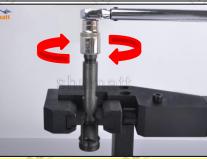

#### 2.2. G4S11 Xingma Injector Nozzle Inspection.

(1) Check whether there is deformation, cracking, thread damage, quenching, leakage and rust in the guide sleeve, spring, gasket and tight cap of the nozzle. The tight cap of the nozzle must be replaced after being disassembled for more than 5 times, as shown in the following.

Website : www.xingmanozzle.com

(2) Replace the tight cap of the nozzle and the copper gasket of the Xingma injector nozzle.

(3) Check whether the gap between the nozzle needle and the nozzle shell is within the standard range and whether it reaches the standard for use.