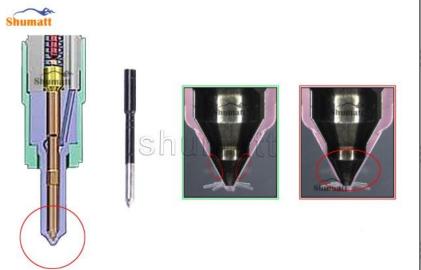

#### 2.2. G4S11 Xingma Injector Nozzle Inspection.

(1) Check whether there is deformation, cracking, thread damage, quenching, leakage and rust in the guide sleeve, spring, gasket and tight cap of the nozzle. The tight cap of the nozzle must be replaced after being disassembled for more than 5 times, as shown in the following.

- All parts should be examined for wear under a microscope at least 20 times larger.
- Nozzle tight cap deformation, cracking, thread damage, quenching, leakage, will lead to black smoke vehicle cap, fuel injector damage.