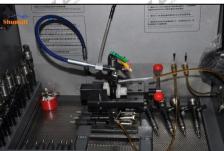

(1) After installation, it needs to be tested on the test bench.

#### The correct injector type should be selected for testing

(2) . The test results need to be ensured that the following items are within the standard data range of the test stand.

LEAK TEST: Test whether sealing test is up to standard or not