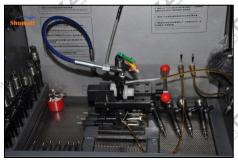

# 2.6. G4S009 Xingma Injector Nozzle List of Tools Used During Measurement and Installation

| All Street | Image       | shuh the Kadhi                                                                 |                                                                       | shumatt                                                                                                                                                                                                                                                                                                                                                                                                                                                                                                                                                                                                                                                                                                                                                                                                                                                                                                                                                                                                                                                                                                                                                                                                                                                                                                                                                                                                                                                                                                                                                                                                                                                                                                                                                                                                                                                                                                                                                                                                                                                                                                                       |
|------------|-------------|--------------------------------------------------------------------------------|-----------------------------------------------------------------------|-------------------------------------------------------------------------------------------------------------------------------------------------------------------------------------------------------------------------------------------------------------------------------------------------------------------------------------------------------------------------------------------------------------------------------------------------------------------------------------------------------------------------------------------------------------------------------------------------------------------------------------------------------------------------------------------------------------------------------------------------------------------------------------------------------------------------------------------------------------------------------------------------------------------------------------------------------------------------------------------------------------------------------------------------------------------------------------------------------------------------------------------------------------------------------------------------------------------------------------------------------------------------------------------------------------------------------------------------------------------------------------------------------------------------------------------------------------------------------------------------------------------------------------------------------------------------------------------------------------------------------------------------------------------------------------------------------------------------------------------------------------------------------------------------------------------------------------------------------------------------------------------------------------------------------------------------------------------------------------------------------------------------------------------------------------------------------------------------------------------------------|
|            | SKU         | CRT084                                                                         | CRT220                                                                | CRT079                                                                                                                                                                                                                                                                                                                                                                                                                                                                                                                                                                                                                                                                                                                                                                                                                                                                                                                                                                                                                                                                                                                                                                                                                                                                                                                                                                                                                                                                                                                                                                                                                                                                                                                                                                                                                                                                                                                                                                                                                                                                                                                        |
|            |             |                                                                                | Fuel injector stroke                                                  |                                                                                                                                                                                                                                                                                                                                                                                                                                                                                                                                                                                                                                                                                                                                                                                                                                                                                                                                                                                                                                                                                                                                                                                                                                                                                                                                                                                                                                                                                                                                                                                                                                                                                                                                                                                                                                                                                                                                                                                                                                                                                                                               |
|            |             | Torque wrench: 19-110nm 1/2                                                    | measuring tool:                                                       |                                                                                                                                                                                                                                                                                                                                                                                                                                                                                                                                                                                                                                                                                                                                                                                                                                                                                                                                                                                                                                                                                                                                                                                                                                                                                                                                                                                                                                                                                                                                                                                                                                                                                                                                                                                                                                                                                                                                                                                                                                                                                                                               |
|            | Description | It is used to control tightening                                               | is used to measure buffer                                             | Micrometer: is used to                                                                                                                                                                                                                                                                                                                                                                                                                                                                                                                                                                                                                                                                                                                                                                                                                                                                                                                                                                                                                                                                                                                                                                                                                                                                                                                                                                                                                                                                                                                                                                                                                                                                                                                                                                                                                                                                                                                                                                                                                                                                                                        |
| 1          | Description | force and angle during                                                         | stroke of fuel injector,                                              | measure gasket thickness                                                                                                                                                                                                                                                                                                                                                                                                                                                                                                                                                                                                                                                                                                                                                                                                                                                                                                                                                                                                                                                                                                                                                                                                                                                                                                                                                                                                                                                                                                                                                                                                                                                                                                                                                                                                                                                                                                                                                                                                                                                                                                      |
| 7"         | ^<          | installation                                                                   | armature stroke and                                                   | ALOV ALOV                                                                                                                                                                                                                                                                                                                                                                                                                                                                                                                                                                                                                                                                                                                                                                                                                                                                                                                                                                                                                                                                                                                                                                                                                                                                                                                                                                                                                                                                                                                                                                                                                                                                                                                                                                                                                                                                                                                                                                                                                                                                                                                     |
|            | (+)         | ( <del>+</del> )                                                               | remaining air gap                                                     | ( <del>1</del> )                                                                                                                                                                                                                                                                                                                                                                                                                                                                                                                                                                                                                                                                                                                                                                                                                                                                                                                                                                                                                                                                                                                                                                                                                                                                                                                                                                                                                                                                                                                                                                                                                                                                                                                                                                                                                                                                                                                                                                                                                                                                                                              |
| ¥III GH    | Image       |                                                                                | L. Libert                                                             | HOLLING ANOL                                                                                                                                                                                                                                                                                                                                                                                                                                                                                                                                                                                                                                                                                                                                                                                                                                                                                                                                                                                                                                                                                                                                                                                                                                                                                                                                                                                                                                                                                                                                                                                                                                                                                                                                                                                                                                                                                                                                                                                                                                                                                                                  |
|            | SKU         |                                                                                | CRT281                                                                |                                                                                                                                                                                                                                                                                                                                                                                                                                                                                                                                                                                                                                                                                                                                                                                                                                                                                                                                                                                                                                                                                                                                                                                                                                                                                                                                                                                                                                                                                                                                                                                                                                                                                                                                                                                                                                                                                                                                                                                                                                                                                                                               |
| ATT ON     | Description | Ultrasonic cleaning machine:<br>is used for cleaning fue<br>injector and parts | Common rail injector test bench: check the injector working condition | Told to the state of the state |
| _          |             |                                                                                |                                                                       |                                                                                                                                                                                                                                                                                                                                                                                                                                                                                                                                                                                                                                                                                                                                                                                                                                                                                                                                                                                                                                                                                                                                                                                                                                                                                                                                                                                                                                                                                                                                                                                                                                                                                                                                                                                                                                                                                                                                                                                                                                                                                                                               |