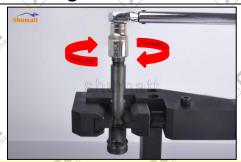

## 2.4. G4S009 Xingma Injector Nozzle's Installation

(1) Tightening torque of Xingma injector nozzle

The torque lever and tightening moment specified in the injector maintenance manual must be installed when the Xingma injector nozzle is installed. (50Nm)

The tightening torque of the nozzle cap must be installed in accordance with the tightening torque specified in the injector maintenance manual