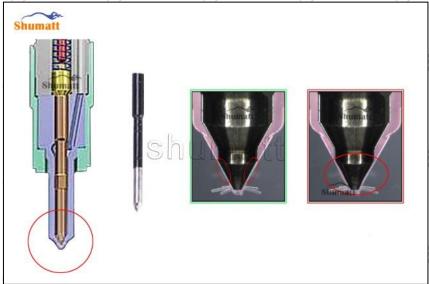

#### 2.2. G4S009 Xingma Injector Nozzle Inspection.

(1) Check whether there is deformation, cracking, thread damage, quenching, leakage and rust in the guide sleeve, spring, gasket and tight cap of the nozzle. The tight cap of the nozzle must be replaced after being disassembled for more than 5 times, as shown in the following.

- (2) Replace the tight cap of the nozzle and the copper gasket of the Xingma injector nozzle.
- (3) Check whether the gap between the nozzle needle and the nozzle shell is within the standard range and whether it reaches the standard for use.
- All parts should be examined for wear under a microscope at least 20 times larger.
- A Nozzle tight cap deformation, cracking, thread damage, quenching, leakage, will lead to black smoke vehicle cap, fuel injector damage.
- ▲ Injector opening pressure greater than or less than the specified range may cause injector damage.
- Failure to replace wearing parts in time during maintenance may lead to fuel injector damage.