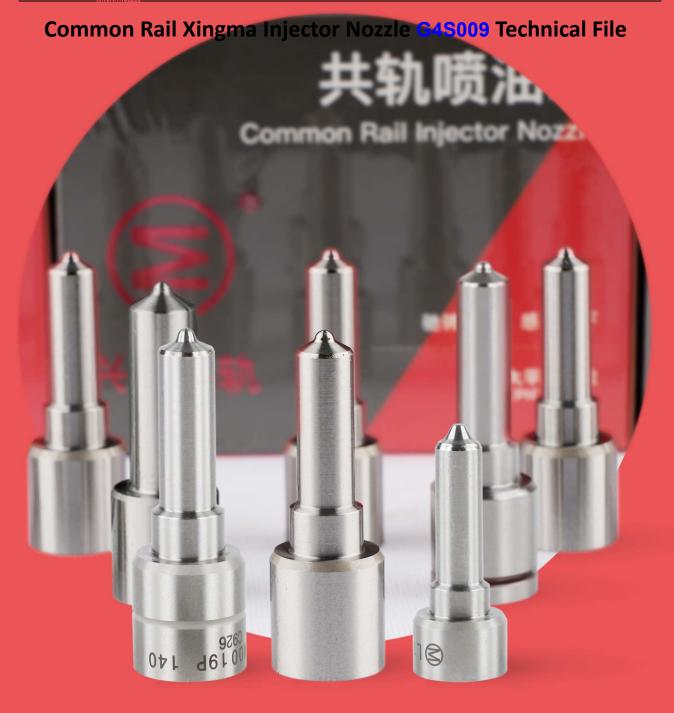

# Common Rail Xingma Injector Nozzle G4S009 Technical File

# Common Rail Xingma Injector Nozzle G4S009 Technical File

The nozzle is one of the main working parts of the fuel injector. It is responsible for injecting fuel into the combustion chamber and is a key component to achieve precise injection, oil mist formation, etc.

Injector nozzle is one of core components of fuel injector, also one of parts with the highest damage rate. When there is smoke, engine shake, difficulty of starting the engine, engine noise, oil leakage, you must check whether the nozzle is working normally.