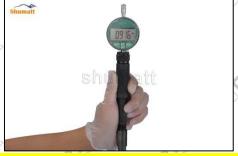

#### 2.3. G4S008 Xingma Injector Nozzle Test Measurement

(1) Nozzle opening pressure test

Test whether the opening pressure range of the nozzle is within the range specified in the injector maintenance manual (to be verified), if not within the normal range, adjust the nozzle spring to adjust the gasket

Use a measuring tool to measure whether the stroke of the nozzle needle valve is within the range (15-45um) specified in the injector maintenance manual. If not, adjust the stroke of the nozzle to adjust the gasket.