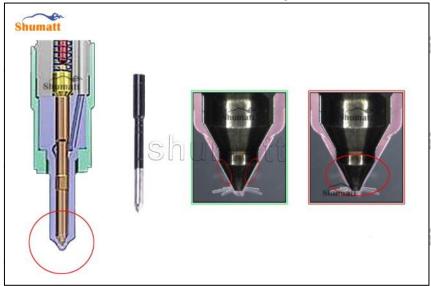

#### 2.2. G4S008 Xingma Injector Nozzle Inspection.

(1) Check whether there is deformation, cracking, thread damage, quenching, leakage and rust in the guide sleeve, spring, gasket and tight cap of the nozzle. The tight cap of the nozzle must be replaced after

Website: www.xingmanozzle.com © 2022 Common Rail Xingma Nozzle

being disassembled for more than 5 times, as shown in the following.

- (2) Replace the tight cap of the nozzle and the copper gasket of the Xingma injector nozzle.
- (3) Check whether the gap between the nozzle needle and the nozzle shell is within the standard range and whether it reaches the standard for use.
- All parts should be examined for wear under a microscope at least 20 times larger.
- ▲ Nozzle tight cap deformation, cracking, thread damage, quenching, leakage, will lead to black smoke vehicle cap, fuel injector damage.
- Injector opening pressure greater than or less than the specified range may cause injector damage.
- A Failure to replace wearing parts in time during maintenance may lead to fuel injector damage.