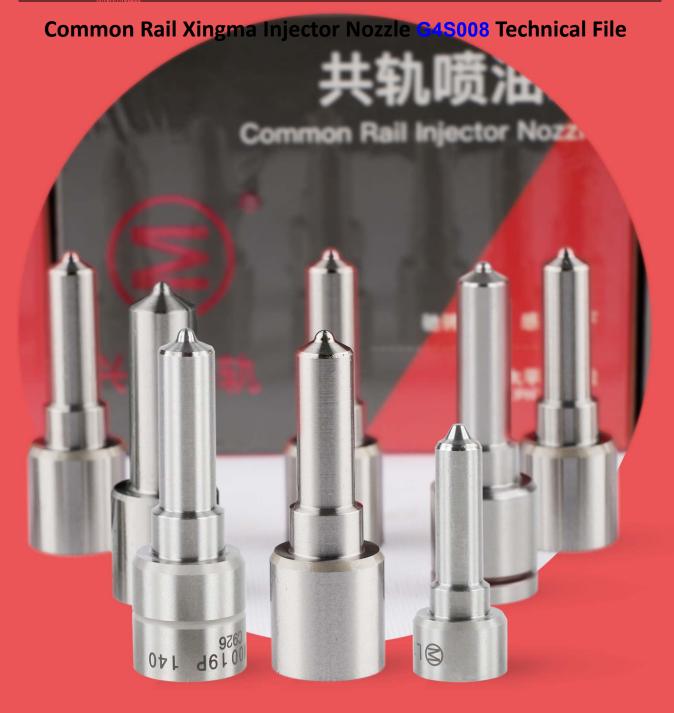

# Common Rail Xingma Injector Nozzle G4S008 Technical File

# Common Rail Xingma Injector Nozzle G4S008 Technical File

The nozzle is one of the main working parts of the fuel injector. It is responsible for injecting fuel into the combustion chamber and is a key component to achieve precise injection, oil mist formation, etc.

Injector nozzle is one of core components of fuel injector, also one of parts with the highest damage rate. When there is smoke, engine shake, difficulty of starting the engine, engine noise, oil leakage, you must check whether the nozzle is working normally.