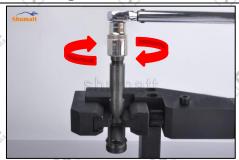

#### 2.4. G4S008 Xingma Injector Nozzle's Installation

(1) Tightening torque of Xingma injector nozzle

Website: www.xingmanozzle.com

The torque lever and tightening moment specified in the injector maintenance manual must be installed when the Xingma injector nozzle is installed. (50Nm)

© 2022 Common Rail Xingma Nozzle

The tightening torque of the nozzle cap must be installed in accordance with the tightening torque specified in the injector maintenance manual