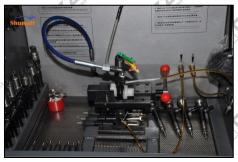

#### 2.6. G4S008 Xingma Injector Nozzle List of Tools Used During Measurement and Installation

| All Street         | Image       | shuh p                                                                         |                                                                       | shumatt                           |
|--------------------|-------------|--------------------------------------------------------------------------------|-----------------------------------------------------------------------|-----------------------------------|
|                    | SKU         | CRT084                                                                         | CRT220                                                                | CRT079                            |
|                    |             |                                                                                | Fuel injector stroke                                                  |                                   |
|                    |             | Torque wrench: 19-110nm 1/2                                                    | measuring tool:                                                       |                                   |
|                    | Description | It is used to control tightening                                               | is used to measure buffer                                             | Micrometer: is used to            |
| 1                  | Description | force and angle during                                                         | stroke of fuel injector,                                              | measure gasket thickness          |
| 7                  | ^<          | installation                                                                   | armature stroke and                                                   | VION VION                         |
|                    | (4)         | ( <del>+</del> )                                                               | remaining air gap                                                     | ( <del>+</del> ) ( <del>+</del> ) |
| +inda <sup>2</sup> | Image       |                                                                                | L. L                              | Hold Hold                         |
|                    | SKU         |                                                                                | CRT281                                                                |                                   |
| ATT OF             | Description | Ultrasonic cleaning machine:<br>is used for cleaning fue<br>injector and parts | Common rail injector test bench: check the injector working condition | John HOLINGE                      |
| _                  |             |                                                                                |                                                                       |                                   |