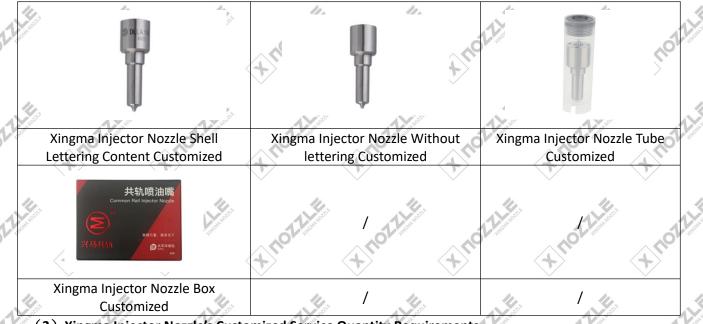

# 1.6. G3S86 Xingma Injector Nozzle's Customized Service

(1) Xingma Injector Nozzle's Customized Service: Meet the customized needs of OEM manufacturers for shell lettering (logo, nozzle part number, date and series number), nozzle without lettering, nozzle tube, nozzle box customized etc.

(2) Xingma Injector Nozzle's Customized Service Quantity Requirements: The purchased of Customized Xingma injector nozzle's shell lettering or without lettering are no less than 100 pieces.

The purchased of Customized Xingma injector nozzle's tubes are no less than 2000-3000 pieces.

The purchased of customized Xingma injector nozzle's boxes are no less than 1000 pieces.

Customized products involve the need of specify logo, the OEM manufacturer needs to provide trademark authorization and the sample of logo image file.