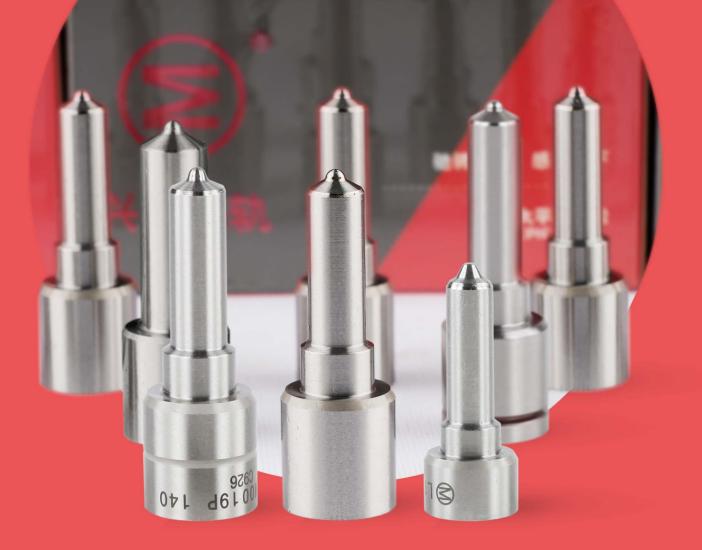

#### 1.1. G3S86 Xingma Injector Nozzle's Basic Information

| and notifie | Title               |                     |                           | Common Rail G3S86 Injector<br>Nozzle China Made New |                           | Brand               |                     |
|-------------|---------------------|---------------------|---------------------------|-----------------------------------------------------|---------------------------|---------------------|---------------------|
|             | SKU1                | no                  | A.                        |                                                     | (ho                       | XINGMA              |                     |
|             | $\langle + \rangle$ | $\langle + \rangle$ | $\langle \bullet \rangle$ | $\langle + \rangle$                                 | $\langle \bullet \rangle$ | $\langle + \rangle$ | $\langle - \rangle$ |

#### 1.2. G3S86 Xingma Injector Nozzle's Common Written Part Number

Injector Nozzle Order Number Injector Nozzle Engraved Number

293400-0860