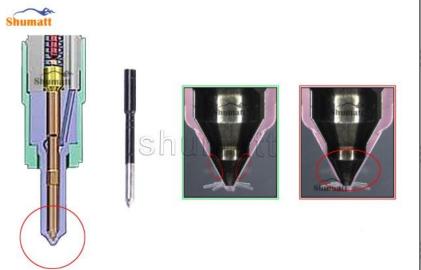

#### 2.2. G3S86 Xingma Injector Nozzle Inspection.

(1) Check whether there is deformation, cracking, thread damage, quenching, leakage and rust in the guide sleeve, spring, gasket and tight cap of the nozzle. The tight cap of the nozzle must be replaced after being disassembled for more than 5 times, as shown in the following.

- All parts should be examined for wear under a microscope at least 20 times larger.
- Nozzle tight cap deformation, cracking, thread damage, quenching, leakage, will lead to black smoke vehicle cap, fuel injector damage.