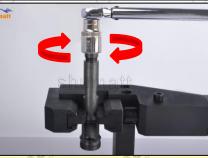

#### 2.2. G3S86 Xingma Injector Nozzle Inspection.

(1) Check whether there is deformation, cracking, thread damage, quenching, leakage and rust in the guide sleeve, spring, gasket and tight cap of the nozzle. The tight cap of the nozzle must be replaced after being disassembled for more than 5 times, as shown in the following.

Website : www.xingmanozzle.com

(2) Replace the tight cap of the nozzle and the copper gasket of the Xingma injector nozzle.

(3) Check whether the gap between the nozzle needle and the nozzle shell is within the standard range and whether it reaches the standard for use.