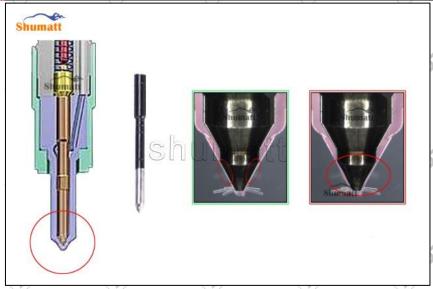

#### 2.2. G3S84 Xingma Injector Nozzle Inspection.

(1) Check whether there is deformation, cracking, thread damage, quenching, leakage and rust in the guide sleeve, spring, gasket and tight cap of the nozzle. The tight cap of the nozzle must be replaced after being disassembled for more than 5 times, as shown in the following.

- (2) Replace the tight cap of the nozzle and the copper gasket of the Xingma injector nozzle.
- (3) Check whether the gap between the nozzle needle and the nozzle shell is within the standard range and whether it reaches the standard for use.
- All parts should be examined for wear under a microscope at least 20 times larger.
- A Nozzle tight cap deformation, cracking, thread damage, quenching, leakage, will lead to black smoke vehicle cap, fuel injector damage.
- ▲ Injector opening pressure greater than or less than the specified range may cause injector damage.
- ▲ Failure to replace wearing parts in time during maintenance may lead to fuel injector damage.