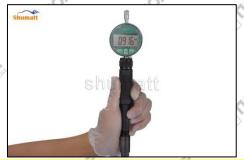

#### 2.3. G3S84 Xingma Injector Nozzle Test Measurement

(1) Nozzle opening pressure test

Test whether the opening pressure range of the nozzle is within the range specified in the injector maintenance manual (to be verified), if not within the normal range, adjust the nozzle spring to adjust the gasket

- If the value is greater than normal, reduce the oil nozzle spring adjusting gasket; if the value is less than normal, increase the oil nozzle spring adjusting gasket.
- (2) Stroke Measurement of Nozzle Needle Valve

Use a measuring tool to measure whether the stroke of the nozzle needle valve is within the range (15-45um) specified in the injector maintenance manual. If not, adjust the stroke of the nozzle to adjust the gasket.

If the value is greater than normal, thicken the gasket for oil-nozzle needle valve lift adjustment; if the value is less than normal, reduce the gasket for oil-nozzle needle valve lift adjustment