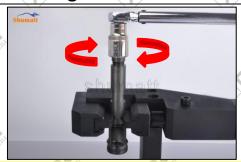

#### 2.4. G3S84 Xingma Injector Nozzle's Installation

(1) Tightening torque of Xingma injector nozzle

The torque lever and tightening moment specified in the injector maintenance manual must be installed when the Xingma injector nozzle is installed. (50Nm)

The tightening torque of the nozzle cap must be installed in accordance with the tightening torque specified in the injector maintenance manual