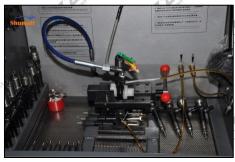

#### 2.6. G3S84 Xingma Injector Nozzle List of Tools Used During Measurement and Installation

| 417         | Image       | shum re                                                                                                                                                                                                                                                                                                                                                                                                                                                                                                                                                                                                                                                                                                                                                                                                                                                                                                                                                                                                                                                                                                                                                                                                                                                                                                                                                                                                                                                                                                                                                                                                                                                                                                                                                                                                                                                                                                                                                                                                                                                                                                                        |                                                                       | shumatt                  |
|-------------|-------------|--------------------------------------------------------------------------------------------------------------------------------------------------------------------------------------------------------------------------------------------------------------------------------------------------------------------------------------------------------------------------------------------------------------------------------------------------------------------------------------------------------------------------------------------------------------------------------------------------------------------------------------------------------------------------------------------------------------------------------------------------------------------------------------------------------------------------------------------------------------------------------------------------------------------------------------------------------------------------------------------------------------------------------------------------------------------------------------------------------------------------------------------------------------------------------------------------------------------------------------------------------------------------------------------------------------------------------------------------------------------------------------------------------------------------------------------------------------------------------------------------------------------------------------------------------------------------------------------------------------------------------------------------------------------------------------------------------------------------------------------------------------------------------------------------------------------------------------------------------------------------------------------------------------------------------------------------------------------------------------------------------------------------------------------------------------------------------------------------------------------------------|-----------------------------------------------------------------------|--------------------------|
|             | SKU         | CRT084                                                                                                                                                                                                                                                                                                                                                                                                                                                                                                                                                                                                                                                                                                                                                                                                                                                                                                                                                                                                                                                                                                                                                                                                                                                                                                                                                                                                                                                                                                                                                                                                                                                                                                                                                                                                                                                                                                                                                                                                                                                                                                                         | CRT220                                                                | CRT079                   |
|             |             |                                                                                                                                                                                                                                                                                                                                                                                                                                                                                                                                                                                                                                                                                                                                                                                                                                                                                                                                                                                                                                                                                                                                                                                                                                                                                                                                                                                                                                                                                                                                                                                                                                                                                                                                                                                                                                                                                                                                                                                                                                                                                                                                | Fuel injector stroke                                                  |                          |
|             |             | Torque wrench: 19-110nm 1/2                                                                                                                                                                                                                                                                                                                                                                                                                                                                                                                                                                                                                                                                                                                                                                                                                                                                                                                                                                                                                                                                                                                                                                                                                                                                                                                                                                                                                                                                                                                                                                                                                                                                                                                                                                                                                                                                                                                                                                                                                                                                                                    | measuring tool:                                                       |                          |
|             | Description | It is used to control tightening                                                                                                                                                                                                                                                                                                                                                                                                                                                                                                                                                                                                                                                                                                                                                                                                                                                                                                                                                                                                                                                                                                                                                                                                                                                                                                                                                                                                                                                                                                                                                                                                                                                                                                                                                                                                                                                                                                                                                                                                                                                                                               | is used to measure buffer                                             | Micrometer: is used to   |
| all distant | Description | force and angle during                                                                                                                                                                                                                                                                                                                                                                                                                                                                                                                                                                                                                                                                                                                                                                                                                                                                                                                                                                                                                                                                                                                                                                                                                                                                                                                                                                                                                                                                                                                                                                                                                                                                                                                                                                                                                                                                                                                                                                                                                                                                                                         | stroke of fuel injector,                                              | measure gasket thickness |
|             |             | installation                                                                                                                                                                                                                                                                                                                                                                                                                                                                                                                                                                                                                                                                                                                                                                                                                                                                                                                                                                                                                                                                                                                                                                                                                                                                                                                                                                                                                                                                                                                                                                                                                                                                                                                                                                                                                                                                                                                                                                                                                                                                                                                   | armature stroke and                                                   | ALOV ALOV                |
|             | (+)         | ( <del>4</del> )                                                                                                                                                                                                                                                                                                                                                                                                                                                                                                                                                                                                                                                                                                                                                                                                                                                                                                                                                                                                                                                                                                                                                                                                                                                                                                                                                                                                                                                                                                                                                                                                                                                                                                                                                                                                                                                                                                                                                                                                                                                                                                               | remaining air gap                                                     | $\langle + \rangle$      |
| 417         | Image       | Samuel Control of the | OLI Land                                                              | Holding Anold            |
|             | SKU         | V V                                                                                                                                                                                                                                                                                                                                                                                                                                                                                                                                                                                                                                                                                                                                                                                                                                                                                                                                                                                                                                                                                                                                                                                                                                                                                                                                                                                                                                                                                                                                                                                                                                                                                                                                                                                                                                                                                                                                                                                                                                                                                                                            | CRT281                                                                |                          |
| 447         | Description | Ultrasonic cleaning machine:<br>is used for cleaning fue<br>injector and parts                                                                                                                                                                                                                                                                                                                                                                                                                                                                                                                                                                                                                                                                                                                                                                                                                                                                                                                                                                                                                                                                                                                                                                                                                                                                                                                                                                                                                                                                                                                                                                                                                                                                                                                                                                                                                                                                                                                                                                                                                                                 | Common rail injector test bench: check the injector working condition | J. Hold Hold             |
| L           |             |                                                                                                                                                                                                                                                                                                                                                                                                                                                                                                                                                                                                                                                                                                                                                                                                                                                                                                                                                                                                                                                                                                                                                                                                                                                                                                                                                                                                                                                                                                                                                                                                                                                                                                                                                                                                                                                                                                                                                                                                                                                                                                                                |                                                                       |                          |