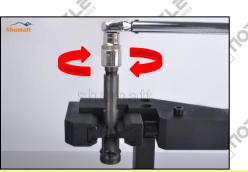

#### 2.4. G3S6 Xingma Injector Nozzle's Installation

(1) Tightening torque of Xingma injector nozzle

The torque lever and tightening moment specified in the injector maintenance manual must be installed when the Xingma injector nozzle is installed. (50Nm)

The tightening torque of the nozzle cap must be installed in accordance with the tightening torque specified in the injector maintenance manual