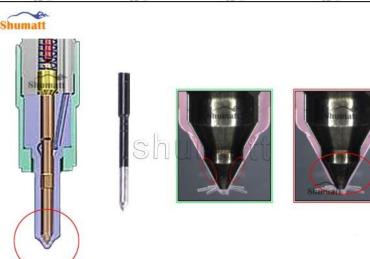

#### 2.2. G3S6 Xingma Injector Nozzle Inspection.

(1) Check whether there is deformation, cracking, thread damage, quenching, leakage and rust in the guide sleeve, spring, gasket and tight cap of the nozzle. The tight cap of the nozzle must be replaced after being disassembled for more than 5 times, as shown in the following.

- (2) Replace the tight cap of the nozzle and the copper gasket of the Xingma injector nozzle.
- (3) Check whether the gap between the nozzle needle and the nozzle shell is within the standard range and whether it reaches the standard for use.
- All parts should be examined for wear under a microscope at least 20 times larger.
  Nozzle tight can deformation, cracking, thread damage, quenching, leakage, will lead to
- Nozzle tight cap deformation, cracking, thread damage, quenching, leakage, will lead to black smoke vehicle cap, fuel injector damage.
- Injector opening pressure greater than or less than the specified range may cause injector damage.
- Failure to replace wearing parts in time during maintenance may lead to fuel injector damage.