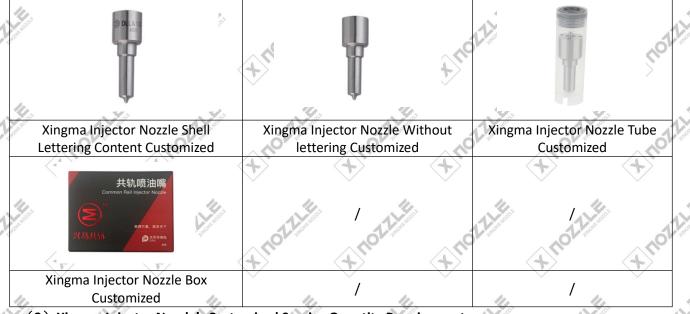

#### 1.6. G3S6 Xingma Injector Nozzle's Customized Service

(1) Xingma Injector Nozzle's Customized Service: Meet the customized needs of OEM manufacturers for shell lettering (logo, nozzle part number, date and series number), nozzle without lettering, nozzle tube, nozzle box customized etc.

#### (2) Xingma Injector Nozzle's Customized Service Quantity Requirements:

The purchased of Customized Xingma injector nozzle's shell lettering or without lettering are no less than 100 pieces.

The purchased of Customized Xingma injector nozzle's tubes are no less than 2000-3000 pieces.

The purchased of customized Xingma injector nozzle's boxes are no less than 1000 pieces.

Customized products involve the need of specify logo, the OEM manufacturer needs to provide trademark authorization and the sample of logo image file.