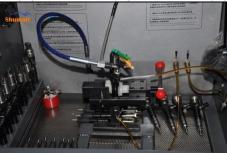

#### 2.5. G3S6 Xingma Injector Nozzle Testing After Maintenance

(1) After installation, it needs to be tested on the test bench.

#### The correct injector type should be selected for testing

(2). The test results need to be ensured that the following items are within the standard data range of the test stand.

#### LEAK TEST: Test whether sealing test is up to standard or not

In this step, no injector collector should be installed at the nozzle during the test so as to observe whether the nozzle is dripping oil, meanwhile observe that all joints are no oil leaking.