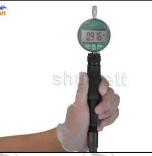

## (2) Stroke Measurement of Nozzle Needle Valve

Use a measuring tool to measure whether the stroke of the nozzle needle valve is within the range (15-45um) specified in the injector maintenance manual. If not, adjust the stroke of the nozzle to adjust the gasket.