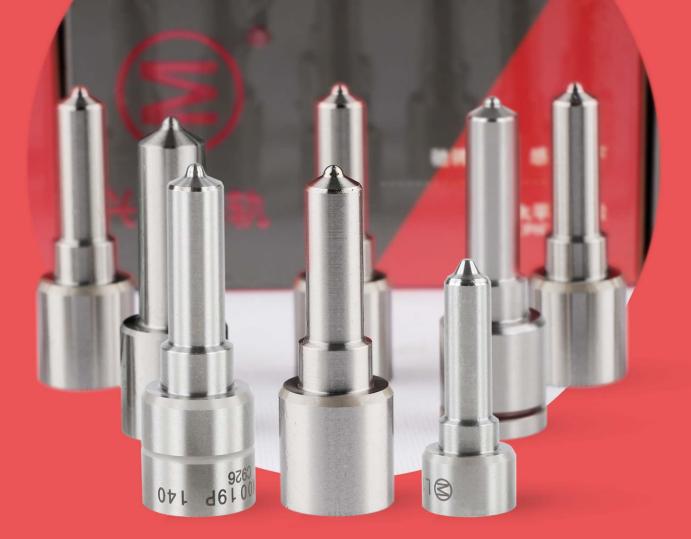

# Common Rail Xingma Injector Nozzle G3S6 Technical File

The nozzle is one of the main working parts of the fuel injector. It is responsible for injecting fuel into the combustion chamber and is a key component to achieve precise injection, oil mist formation, etc.

Injector nozzle is one of core components of fuel injector, also one of parts with the highest damage rate. When there is smoke, engine shake, difficulty of starting the engine, engine noise, oil leakage, you must check whether the nozzle is working normally.