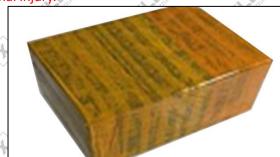

#### 3.7. G3S69 Xingma Injector Nozzle's Packing

Domestic express packaging: Usually wrapped in waterproof scotch tape, such as picture No.2. International express packaging : Wrapped with waterproof yellow tape After wrapping the black protective film, such as picture No. 3.

A Minors are prohibited from using transparent tape, yellow tape, black wrapping protective film, and white wrapping protective film to avoid personal injury.

Pic No.2 Domestic express packaging: Wrapped by Transparent tape