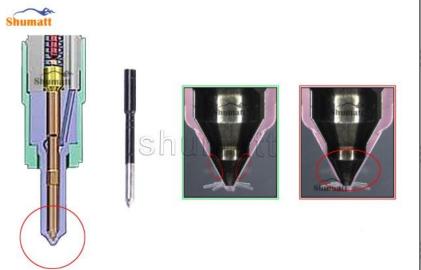

#### 2.2. G3S69 Xingma Injector Nozzle Inspection.

(1) Check whether there is deformation, cracking, thread damage, quenching, leakage and rust in the guide sleeve, spring, gasket and tight cap of the nozzle. The tight cap of the nozzle must be replaced after being disassembled for more than 5 times, as shown in the following.

Website : <u>www.xingmanozzle.com</u>

(2) Replace the tight cap of the nozzle and the copper gasket of the Xingma injector nozzle.

(3) Check whether the gap between the nozzle needle and the nozzle shell is within the standard range and whether it reaches the standard for use.

- All parts should be examined for wear under a microscope at least 20 times larger.
- Nozzle tight cap deformation, cracking, thread damage, quenching, leakage, will lead to black smoke vehicle cap, fuel injector damage.