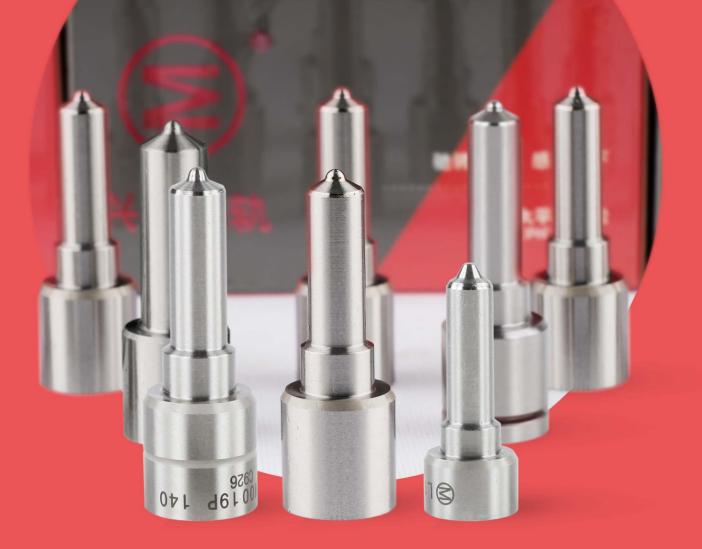

#### 1.1. G3S69 Xingma Injector Nozzle's Basic Information

| San BOLLE | Title |       | Common Rail G3S69 Injector<br>Nozzle China Made New |  | - Internation | Brand Hand |  |
|-----------|-------|-------|-----------------------------------------------------|--|---------------|------------|--|
|           | SKU1  | ALC I | n                                                   |  | (no           | XINGMA     |  |
|           |       |       |                                                     |  |               |            |  |

#### 1.4. G3S69 Xingma Injector Nozzle's Specifications and Dimensions Parameters

Xingma Injector Nozzle Size: 6 cm\*1.5cm \*1.5 cm

Xingma Injector Nozzle Tube Size: 7 cm \*2 cm \*2 cm Xingma Injector Nozzle Net Weight: 0.03kg