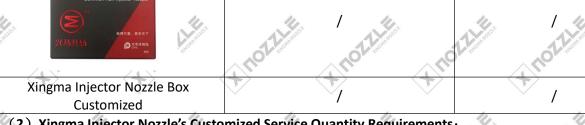

#### 1.6. G3S69 Xingma Injector Nozzle's Customized Service

(1) Xingma Injector Nozzle's Customized Service: Meet the customized needs of OEM manufacturers for shell lettering (logo, nozzle part number, date and series number), nozzle without lettering, nozzle tube, nozzle box customized etc.

#### (2) Xingma Injector Nozzle's Customized Service Quantity Requirements:

The purchased of Customized Xingma injector nozzle's shell lettering or without lettering are no less than 100 pieces.

The purchased of Customized Xingma injector nozzle's tubes are no less than 2000-3000 pieces. The purchased of customized Xingma injector nozzle's boxes are no less than 1000 pieces.