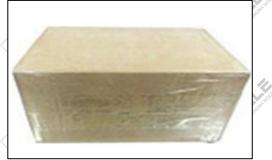

#### 3.7. G3S69 Xingma Injector Nozzle's Packing

Domestic express packaging: Usually wrapped in waterproof scotch tape, such as picture No.2. International express packaging : Wrapped with waterproof yellow tape After wrapping the black protective film, such as picture No. 3.

Pic No.3 International express packaging: Wrapped with yellow tape after wrapping black protective film

Website : www.xingmanozzle.com

Pic No.4

Pallet Shipping: Use pallet that meet export requirements, and use white wrapping protective film to wrap and bind with cable ties