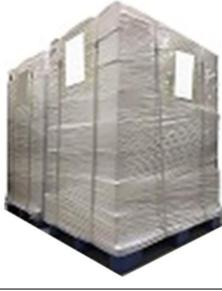

Pallet Shipping: Use fumigation free and recycling trays that meet export requirements, and use white wrapping protective film to wrap and bind with cable ties for the outside, such as picture No. 4, Also, the products can be packaged according to customers' requirements.

Pic No.3 International express packaging: Wrapped with yellow tape after wrapping black protective film

Website : www.xingmanozzle.com

Pic No.4

Pallet Shipping: Use pallet that meet export requirements, and use white wrapping protective film to wrap and bind with cable ties