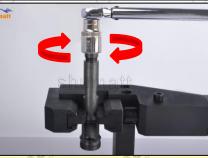

#### 2.4. G3S69 Xingma Injector Nozzle's Installation

(1) Tightening torque of Xingma injector nozzle

The torque lever and tightening moment specified in the injector maintenance manual must be installed when the Xingma injector nozzle is installed. (50Nm)

6 / 12

The tightening torque of the nozzle cap must be installed in accordance with the tightening torque specified in the injector maintenance manual

2.5. G3S69 Xingma Injector Nozzle Testing After Maintenance