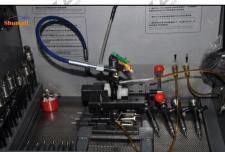

(1) After installation, it needs to be tested on the test bench.

#### The correct injector type should be selected for testing

(2) . The test results need to be ensured that the following items are within the standard data range of the test stand.

LEAK TEST: Test whether sealing test is up to standard or not