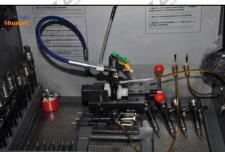

(1) After installation, it needs to be tested on the test bench.

#### The correct injector type should be selected for testing

(2) . The test results need to be ensured that the following items are within the standard data range of the test stand.

LEAK TEST: Test whether sealing test is up to standard or not

In this step, no injector collector should be installed at the nozzle during the test so as to observe whether the nozzle is dripping oil, meanwhile observe that all joints are no oil leaking.

The static oil return of the test should not exceed 8mm2/H, otherwise, you need to check whether the highpressure sealing ring, valve assembly, and stroke parameters of the injector are within the standard range.