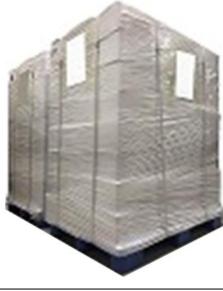

Pallet Shipping: Use fumigation free and recycling trays that meet export requirements, and use white wrapping protective film to wrap and bind with cable ties for the outside, such as picture No. 4, Also, the products can be packaged according to customers' requirements.