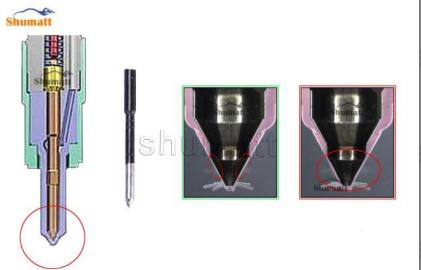

#### 2.2. G3S55 Xingma Injector Nozzle Inspection.

(1) Check whether there is deformation, cracking, thread damage, quenching, leakage and rust in the guide sleeve, spring, gasket and tight cap of the nozzle. The tight cap of the nozzle must be replaced after being disassembled for more than 5 times, as shown in the following.

- All parts should be examined for wear under a microscope at least 20 times larger.
- Nozzle tight cap deformation, cracking, thread damage, quenching, leakage, will lead to black smoke vehicle cap, fuel injector damage.