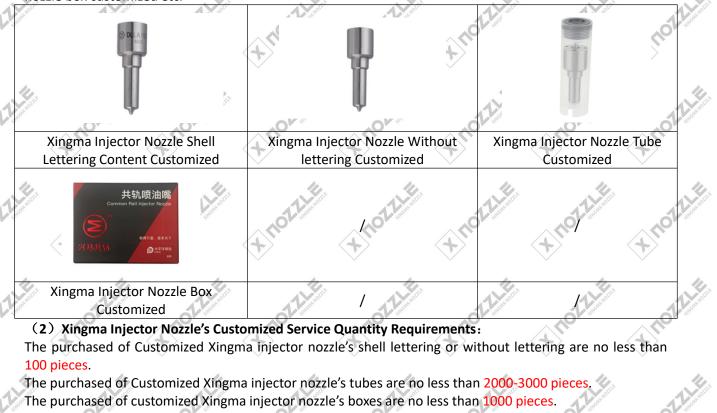

#### 1.6. G3S55 Xingma Injector Nozzle's Customized Service

(1) Xingma Injector Nozzle's Customized Service: Meet the customized needs of OEM manufacturers for shell lettering (logo, nozzle part number, date and series number), nozzle without lettering, nozzle tube, nozzle box customized etc.

Customized products involve the need of specify logo, the OEM manufacturer needs to provide trademark authorization and the sample of logo image file.

▲ Once the customized Xingma injector nozzle is sold, it can't be returned or exchanged if there is no quality problems.