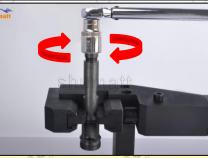

#### 2.2. G3S55 Xingma Injector Nozzle Inspection.

(1) Check whether there is deformation, cracking, thread damage, quenching, leakage and rust in the guide sleeve, spring, gasket and tight cap of the nozzle. The tight cap of the nozzle must be replaced after being disassembled for more than 5 times, as shown in the following.

Website : www.xingmanozzle.com

(2) Replace the tight cap of the nozzle and the copper gasket of the Xingma injector nozzle.

(3) Check whether the gap between the nozzle needle and the nozzle shell is within the standard range and whether it reaches the standard for use.

- All parts should be examined for wear under a microscope at least 20 times larger.
- Nozzle tight cap deformation, cracking, thread damage, quenching, leakage, will lead to black smoke vehicle cap, fuel injector damage.