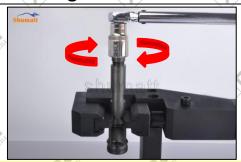

#### 2.4. G3S49 Xingma Injector Nozzle's Installation

(1) Tightening torque of Xingma injector nozzle

The torque lever and tightening moment specified in the injector maintenance manual must be installed when the Xingma injector nozzle is installed. (50Nm)

The tightening torque of the nozzle cap must be installed in accordance with the tightening torque specified in the injector maintenance manual