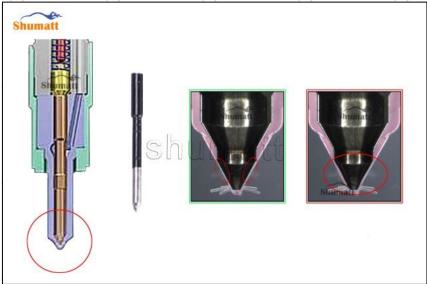

#### 2.2. G3S49 Xingma Injector Nozzle Inspection.

(1) Check whether there is deformation, cracking, thread damage, quenching, leakage and rust in the guide sleeve, spring, gasket and tight cap of the nozzle. The tight cap of the nozzle must be replaced after being disassembled for more than 5 times, as shown in the following.

- (2) Replace the tight cap of the nozzle and the copper gasket of the Xingma injector nozzle.
- (3) Check whether the gap between the nozzle needle and the nozzle shell is within the standard range and whether it reaches the standard for use.
- All parts should be examined for wear under a microscope at least 20 times larger.
- A Nozzle tight cap deformation, cracking, thread damage, quenching, leakage, will lead to black smoke vehicle cap, fuel injector damage.
- ▲ Injector opening pressure greater than or less than the specified range may cause injector damage.
- ▲ Failure to replace wearing parts in time during maintenance may lead to fuel injector damage.