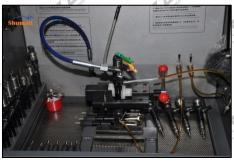

#### 2.6. G3S49 Xingma Injector Nozzle List of Tools Used During Measurement and Installation

| 414 | Image       | shun-ff godi                                                                    |                                                                       | shumatt                    |
|-----|-------------|---------------------------------------------------------------------------------|-----------------------------------------------------------------------|----------------------------|
|     | SKU         | CRT084                                                                          | CRT220                                                                | CRT079                     |
|     |             |                                                                                 | Fuel injector stroke                                                  |                            |
|     |             | Torque wrench: 19-110nm 1/2                                                     | measuring tool:                                                       |                            |
|     | Description | It is used to control tightening                                                | is used to measure buffer                                             | Micrometer: is used to     |
|     | Description | force and angle during                                                          | stroke of fuel injector,                                              | measure gasket thickness   |
|     |             | installation                                                                    | armature stroke and                                                   | ALON ALION                 |
|     | (+)         | (4) (4)                                                                         | remaining air gap                                                     | ( <del>1</del> )           |
| 417 | Image       |                                                                                 | Light Mark                                                            | Holding Anold              |
|     | SKU         |                                                                                 | CRT281                                                                |                            |
| THE | Description | Ultrasonic cleaning machine:<br>is used for cleaning fuel<br>injector and parts | Common rail injector test bench: check the injector working condition | The Holding of the Holding |
| L   |             |                                                                                 |                                                                       |                            |