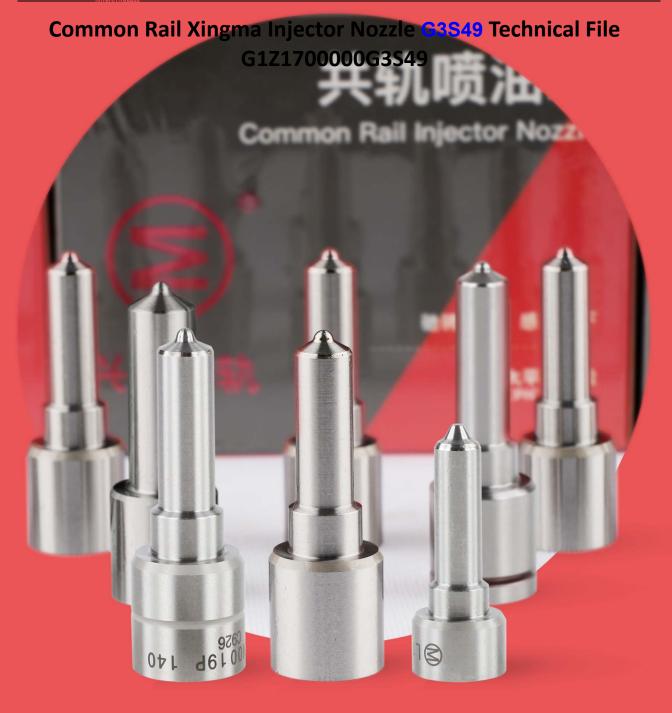

# Common Rail Xingma Injector Nozzle G3S49 Technical File

# Common Rail Xingma Injector Nozzle G3S49 Technical File

The nozzle is one of the main working parts of the fuel injector. It is responsible for injecting fuel into the combustion chamber and is a key component to achieve precise injection, oil mist formation, etc.