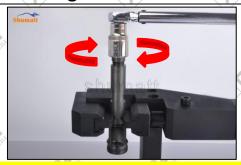

# 2.4. G3S3 Xingma Injector Nozzle's Installation

(1) Tightening torque of Xingma injector nozzle

The torque lever and tightening moment specified in the injector maintenance manual must be installed when the Xingma injector nozzle is installed. (50Nm)

Website: www.xingmanozzle.com © 2022 Common Rail Xingma Nozzle

The tightening torque of the nozzle cap must be installed in accordance with the tightening torque specified in the injector maintenance manual