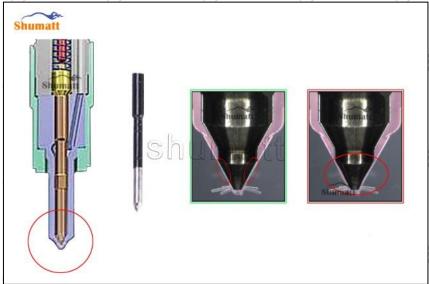

# 2.2. G3S3 Xingma Injector Nozzle Inspection.

(1) Check whether there is deformation, cracking, thread damage, quenching, leakage and rust in the guide sleeve, spring, gasket and tight cap of the nozzle. The tight cap of the nozzle must be replaced after being disassembled for more than 5 times, as shown in the following.

Website: www.xingmanozzle.com © 2022 Common Rail Xingma Nozzle

- (2) Replace the tight cap of the nozzle and the copper gasket of the Xingma injector nozzle.
- (3) Check whether the gap between the nozzle needle and the nozzle shell is within the standard range and whether it reaches the standard for use.
- All parts should be examined for wear under a microscope at least 20 times larger.
- A Nozzle tight cap deformation, cracking, thread damage, quenching, leakage, will lead to black smoke vehicle cap, fuel injector damage.
- ▲ Injector opening pressure greater than or less than the specified range may cause injector damage.
- Failure to replace wearing parts in time during maintenance may lead to fuel injector damage.