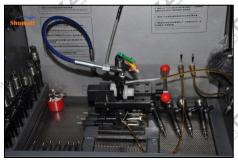

# 2.6. G3S3 Xingma Injector Nozzle List of Tools Used During Measurement and Installation

| shun pt                                                                         |                                                                                                                                                          | shumatt                                                                                                                                                                                                                                                                                                                                                                                 |
|---------------------------------------------------------------------------------|----------------------------------------------------------------------------------------------------------------------------------------------------------|-----------------------------------------------------------------------------------------------------------------------------------------------------------------------------------------------------------------------------------------------------------------------------------------------------------------------------------------------------------------------------------------|
| CRT084                                                                          | CRT220                                                                                                                                                   | CRT079                                                                                                                                                                                                                                                                                                                                                                                  |
|                                                                                 | Fuel injector stroke                                                                                                                                     |                                                                                                                                                                                                                                                                                                                                                                                         |
| Torque wrench: 19-110nm 1/2                                                     | measuring tool:                                                                                                                                          |                                                                                                                                                                                                                                                                                                                                                                                         |
| It is used to control tightening                                                | is used to measure buffer                                                                                                                                | Micrometer: is used to                                                                                                                                                                                                                                                                                                                                                                  |
| force and angle during                                                          | stroke of fuel injector,                                                                                                                                 | measure gasket thickness                                                                                                                                                                                                                                                                                                                                                                |
| installation                                                                    | armature stroke and                                                                                                                                      | V401                                                                                                                                                                                                                                                                                                                                                                                    |
| ( <del>+</del> ) ( <del>+</del> )                                               | remaining air gap                                                                                                                                        | ( <del>+</del> ) ( <del>+</del> )                                                                                                                                                                                                                                                                                                                                                       |
|                                                                                 |                                                                                                                                                          | HOLLING ANOL                                                                                                                                                                                                                                                                                                                                                                            |
|                                                                                 | CRT281                                                                                                                                                   |                                                                                                                                                                                                                                                                                                                                                                                         |
| Ultrasonic cleaning machine:<br>is used for cleaning fuel<br>injector and parts | Common rail injector test bench: check the injector working condition                                                                                    | TO Little TO Little To Land To Land To Land To Land To Land Land Land Land Land Land Land Land                                                                                                                                                                                                                                                                                          |
|                                                                                 | Torque wrench: 19-110nm 1/2 It is used to control tightening force and angle during installation  Ultrasonic cleaning machine: is used for cleaning fuel | Torque wrench: 19-110nm 1/2 It is used to control tightening force and angle during installation  CRT281  Ultrasonic cleaning machine: is used for cleaning fuel injector and parts  Fuel injector stroke measuring tool: is used to measure buffer stroke of fuel injector, armature stroke and remaining air gap  CRT281  Common rail injector test bench: check the injector working |