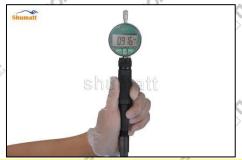

Use a measuring tool to measure whether the stroke of the nozzle needle valve is within the range (15-45um) specified in the injector maintenance manual. If not, adjust the stroke of the nozzle to adjust the gasket.

If the value is greater than normal, thicken the gasket for oil-nozzle needle valve lift adjustment; if the value is less than normal, reduce the gasket for oil-nozzle needle valve lift adjustment