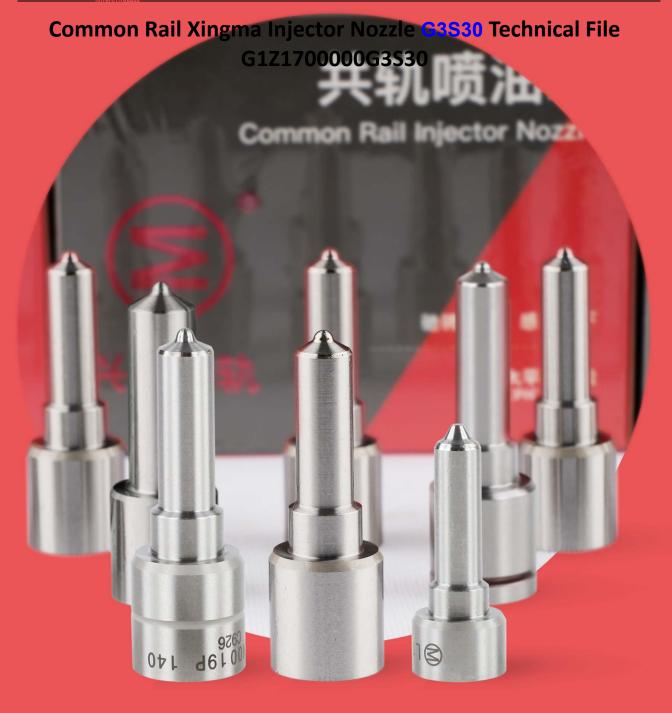

# Common Rail Xingma Injector Nozzle G3S30 Technical File

# Common Rail Xingma Injector Nozzle G3S30 Technical File

The nozzle is one of the main working parts of the fuel injector. It is responsible for injecting fuel into the combustion chamber and is a key component to achieve precise injection, oil mist formation, etc.

Injector nozzle is one of core components of fuel injector, also one of parts with the highest damage rate. When there is smoke, engine shake, difficulty of starting the engine, engine noise, oil leakage, you must check whether the nozzle is working normally.