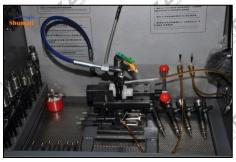

# 2.6. G3S30 Xingma Injector Nozzle List of Tools Used During Measurement and Installation

| 414 | Image       | shuh m                                                                          |                                                                       | shumatt                  |
|-----|-------------|---------------------------------------------------------------------------------|-----------------------------------------------------------------------|--------------------------|
|     | SKU         | CRT084                                                                          | CRT220                                                                | CRT079                   |
|     |             |                                                                                 | Fuel injector stroke                                                  |                          |
|     |             | Torque wrench: 19-110nm 1/2                                                     | measuring tool:                                                       |                          |
|     | Description | It is used to control tightening                                                | is used to measure buffer                                             | Micrometer: is used to   |
|     | Description | force and angle during                                                          | stroke of fuel injector,                                              | measure gasket thickness |
|     |             | installation                                                                    | armature stroke and                                                   | ALON ALION               |
|     | (+)         | ( <del>4</del> )                                                                | remaining air gap                                                     | ( <del>1</del> )         |
| 417 | Image       |                                                                                 |                                                                       | Holding Anold            |
|     | SKU         |                                                                                 | CRT281                                                                |                          |
| THE | Description | Ultrasonic cleaning machine:<br>is used for cleaning fuel<br>injector and parts | Common rail injector test bench: check the injector working condition | Hold Hold                |
| L   |             |                                                                                 |                                                                       |                          |