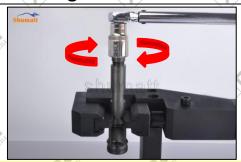

## 2.4. G3S30 Xingma Injector Nozzle's Installation

(1) Tightening torque of Xingma injector nozzle

The torque lever and tightening moment specified in the injector maintenance manual must be installed when the Xingma injector nozzle is installed. (50Nm)

Website: www.xingmanozzle.com © 2022 Common Rail Xingma Nozzle

The tightening torque of the nozzle cap must be installed in accordance with the tightening torque specified in the injector maintenance manual