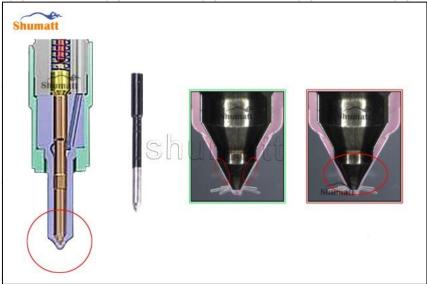

# 2.2. G3S30 Xingma Injector Nozzle Inspection.

(1) Check whether there is deformation, cracking, thread damage, quenching, leakage and rust in the guide sleeve, spring, gasket and tight cap of the nozzle. The tight cap of the nozzle must be replaced after being disassembled for more than 5 times, as shown in the following.

Website: www.xingmanozzle.com © 2022 Common Rail Xingma Nozzle

- (2) Replace the tight cap of the nozzle and the copper gasket of the Xingma injector nozzle.
- (3) Check whether the gap between the nozzle needle and the nozzle shell is within the standard range and whether it reaches the standard for use.
- All parts should be examined for wear under a microscope at least 20 times larger.
- A Nozzle tight cap deformation, cracking, thread damage, quenching, leakage, will lead to black smoke vehicle cap, fuel injector damage.
- ▲ Injector opening pressure greater than or less than the specified range may cause injector damage.
- A Failure to replace wearing parts in time during maintenance may lead to fuel injector damage.