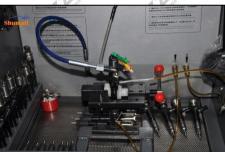

(1) After installation, it needs to be tested on the test bench.

#### The correct injector type should be selected for testing

(2) . The test results need to be ensured that the following items are within the standard data range of the test stand.

LEAK TEST: Test whether sealing test is up to standard or not

#### 2.6. G3S29 Xingma Injector Nozzle List of Tools Used During Measurement and Installation

| L.     | Image                                                                                                                                                                                                                                                                                                                                                                                                                                                                                                                                                                                                                                                                                                                                                                                                                                                                                                                                                                                                                                                                                                                                                                                                                                                                                                                                                                                                                                                                                                                                                                                                                                                                                                                                                                                                                                                                                                                                                                                                                                                                                                                          | shull re                                                                        |                                                                                | shumatt                     |
|--------|--------------------------------------------------------------------------------------------------------------------------------------------------------------------------------------------------------------------------------------------------------------------------------------------------------------------------------------------------------------------------------------------------------------------------------------------------------------------------------------------------------------------------------------------------------------------------------------------------------------------------------------------------------------------------------------------------------------------------------------------------------------------------------------------------------------------------------------------------------------------------------------------------------------------------------------------------------------------------------------------------------------------------------------------------------------------------------------------------------------------------------------------------------------------------------------------------------------------------------------------------------------------------------------------------------------------------------------------------------------------------------------------------------------------------------------------------------------------------------------------------------------------------------------------------------------------------------------------------------------------------------------------------------------------------------------------------------------------------------------------------------------------------------------------------------------------------------------------------------------------------------------------------------------------------------------------------------------------------------------------------------------------------------------------------------------------------------------------------------------------------------|---------------------------------------------------------------------------------|--------------------------------------------------------------------------------|-----------------------------|
|        | SKU                                                                                                                                                                                                                                                                                                                                                                                                                                                                                                                                                                                                                                                                                                                                                                                                                                                                                                                                                                                                                                                                                                                                                                                                                                                                                                                                                                                                                                                                                                                                                                                                                                                                                                                                                                                                                                                                                                                                                                                                                                                                                                                            | CRT084                                                                          | CRT220                                                                         | CRT079                      |
|        |                                                                                                                                                                                                                                                                                                                                                                                                                                                                                                                                                                                                                                                                                                                                                                                                                                                                                                                                                                                                                                                                                                                                                                                                                                                                                                                                                                                                                                                                                                                                                                                                                                                                                                                                                                                                                                                                                                                                                                                                                                                                                                                                |                                                                                 | Fuel injector stroke                                                           |                             |
|        |                                                                                                                                                                                                                                                                                                                                                                                                                                                                                                                                                                                                                                                                                                                                                                                                                                                                                                                                                                                                                                                                                                                                                                                                                                                                                                                                                                                                                                                                                                                                                                                                                                                                                                                                                                                                                                                                                                                                                                                                                                                                                                                                | Torque wrench: 19-110nm 1/2                                                     | measuring tool:                                                                |                             |
|        | Description                                                                                                                                                                                                                                                                                                                                                                                                                                                                                                                                                                                                                                                                                                                                                                                                                                                                                                                                                                                                                                                                                                                                                                                                                                                                                                                                                                                                                                                                                                                                                                                                                                                                                                                                                                                                                                                                                                                                                                                                                                                                                                                    | It is used to control tightening                                                | is used to measure buffer                                                      | Micrometer: is used to      |
| V<br>t | and a country of the                                                                                                                                                                                                                                                                                                                                                                                                                                                                                                                                                                                                                                                                                                                                                                                                                                                                                                                                                                                                                                                                                                                                                                                                                                                                                                                                                                                                                                                                                                                                                                                                                                                                                                                                                                                                                                                                                                                                                                                                                                                                                                           | force and angle during                                                          | stroke of fuel injector,                                                       | measure gasket thickness    |
|        |                                                                                                                                                                                                                                                                                                                                                                                                                                                                                                                                                                                                                                                                                                                                                                                                                                                                                                                                                                                                                                                                                                                                                                                                                                                                                                                                                                                                                                                                                                                                                                                                                                                                                                                                                                                                                                                                                                                                                                                                                                                                                                                                | installation                                                                    | armature stroke and                                                            | no.                         |
|        | $\langle + \rangle$                                                                                                                                                                                                                                                                                                                                                                                                                                                                                                                                                                                                                                                                                                                                                                                                                                                                                                                                                                                                                                                                                                                                                                                                                                                                                                                                                                                                                                                                                                                                                                                                                                                                                                                                                                                                                                                                                                                                                                                                                                                                                                            |                                                                                 | remaining air gap                                                              |                             |
| L true | in the second se |                                                                                 | Stiller Inol                                                                   | Harris A HOLLAND A HOLL     |
| 41943  | SKU                                                                                                                                                                                                                                                                                                                                                                                                                                                                                                                                                                                                                                                                                                                                                                                                                                                                                                                                                                                                                                                                                                                                                                                                                                                                                                                                                                                                                                                                                                                                                                                                                                                                                                                                                                                                                                                                                                                                                                                                                                                                                                                            | $\checkmark$                                                                    | CRT281                                                                         |                             |
|        | Description                                                                                                                                                                                                                                                                                                                                                                                                                                                                                                                                                                                                                                                                                                                                                                                                                                                                                                                                                                                                                                                                                                                                                                                                                                                                                                                                                                                                                                                                                                                                                                                                                                                                                                                                                                                                                                                                                                                                                                                                                                                                                                                    | Ultrasonic cleaning machine:<br>is used for cleaning fuel<br>injector and parts | Common rail injector test<br>bench:<br>check the injector working<br>condition | Harris A TOLL MARKEN A TOLL |