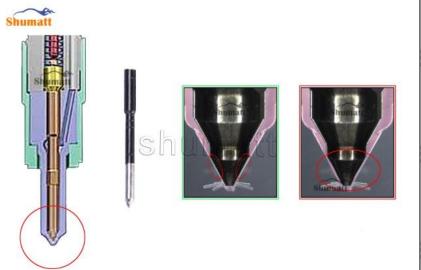

#### 2.2. G3S29 Xingma Injector Nozzle Inspection.

(1) Check whether there is deformation, cracking, thread damage, quenching, leakage and rust in the guide sleeve, spring, gasket and tight cap of the nozzle. The tight cap of the nozzle must be replaced after being disassembled for more than 5 times, as shown in the following.

- All parts should be examined for wear under a microscope at least 20 times larger.
- Nozzle tight cap deformation, cracking, thread damage, quenching, leakage, will lead to black smoke vehicle cap, fuel injector damage.