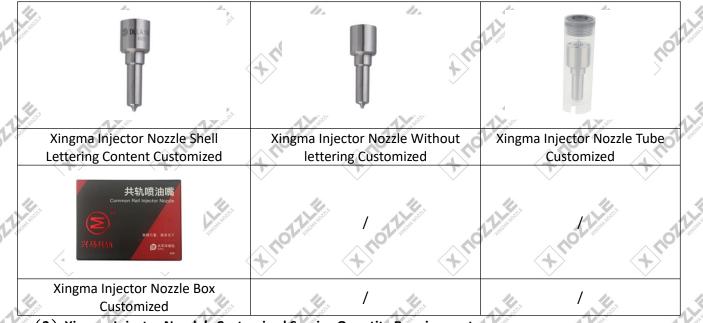

#### 1.6. G3S29 Xingma Injector Nozzle's Customized Service

(1) Xingma Injector Nozzle's Customized Service: Meet the customized needs of OEM manufacturers for shell lettering (logo, nozzle part number, date and series number), nozzle without lettering, nozzle tube, nozzle box customized etc.

(2) Xingma Injector Nozzle's Customized Service Quantity Requirements: The purchased of Customized Xingma injector nozzle's shell lettering or without lettering are no less than 100 pieces.

The purchased of Customized Xingma injector nozzle's tubes are no less than 2000-3000 pieces.

The purchased of customized Xingma injector nozzle's boxes are no less than 1000 pieces.

Customized products involve the need of specify logo, the OEM manufacturer needs to provide trademark authorization and the sample of logo image file.