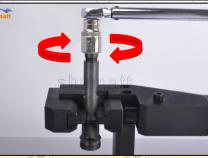

#### 2.4. G3S29 Xingma Injector Nozzle's Installation

(1) Tightening torque of Xingma injector nozzle

The torque lever and tightening moment specified in the injector maintenance manual must be installed when the Xingma injector nozzle is installed. (50Nm)

6 / 12

The tightening torque of the nozzle cap must be installed in accordance with the tightening torque specified in the injector maintenance manual

2.5. G3S29 Xingma Injector Nozzle Testing After Maintenance