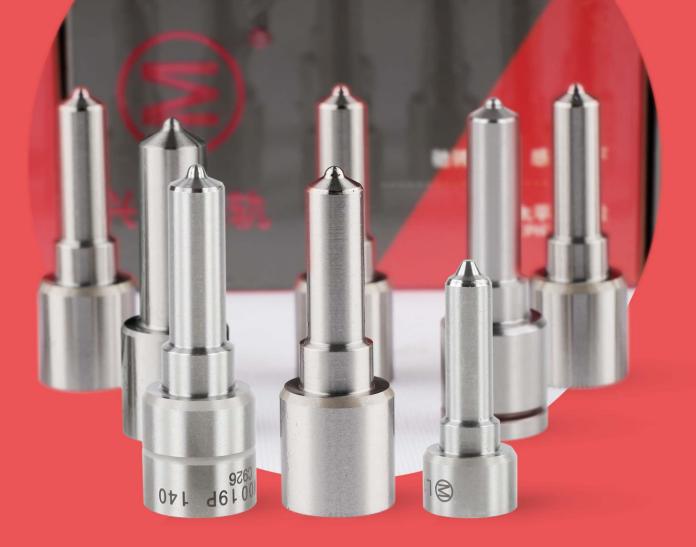

## Common Rail Xingma Injector Nozzle G3S29 Technical File

The nozzle is one of the main working parts of the fuel injector. It is responsible for injecting fuel into the combustion chamber and is a key component to achieve precise injection, oil mist formation, etc.

Injector nozzle is one of core components of fuel injector, also one of parts with the highest damage rate. When there is smoke, engine shake, difficulty of starting the engine, engine noise, oil leakage, you must check whether the nozzle is working normally.