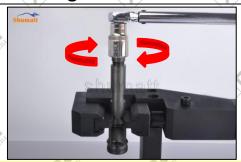

#### 2.4. G3S18 Xingma Injector Nozzle's Installation

(1) Tightening torque of Xingma injector nozzle

Website: www.xingmanozzle.com

The torque lever and tightening moment specified in the injector maintenance manual must be installed when the Xingma injector nozzle is installed. (50Nm)

The tightening torque of the nozzle cap must be installed in accordance with the tightening torque specified in the injector maintenance manual