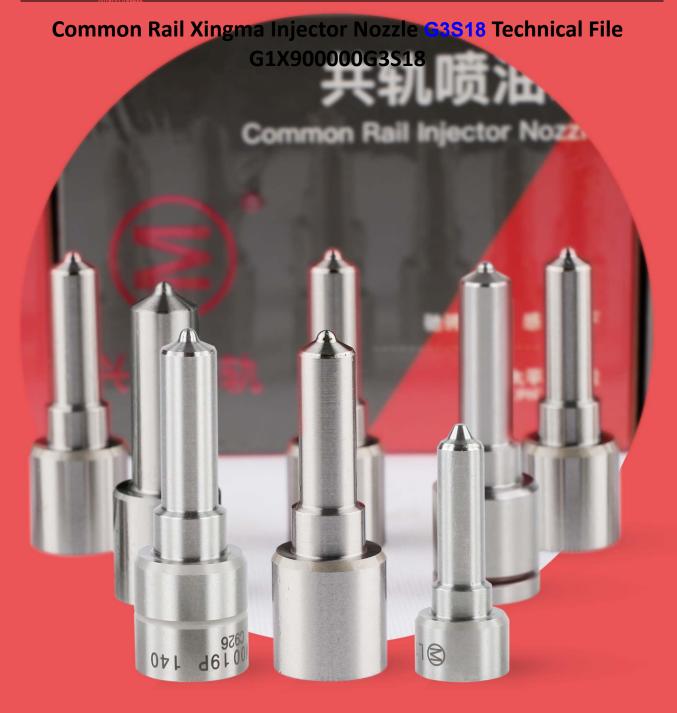

# Common Rail Xingma Injector Nozzle G3S18 Technical File

# Common Rail Xingma Injector Nozzle G3S18 Technical File

The nozzle is one of the main working parts of the fuel injector. It is responsible for injecting fuel into the combustion chamber and is a key component to achieve precise injection, oil mist formation, etc.

#### 1.1. G3S18 Xingma Injector Nozzle's Basic Information

| NH SHA NOTILE | Title | The Medite | Common Rail G3S18 Injector<br>Nozzle China Made New | 1 July work | Brand  | × |
|---------------|-------|------------|-----------------------------------------------------|-------------|--------|---|
|               | SKU1  | TIL        | G1X90000G3S18                                       | TIL         | XINGMA |   |