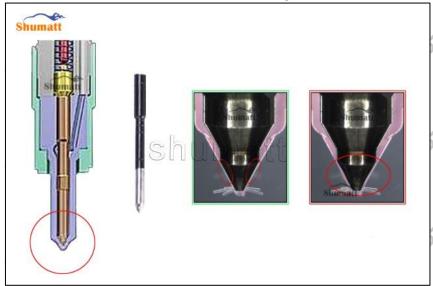

#### 2.2. G3S18 Xingma Injector Nozzle Inspection.

(1) Check whether there is deformation, cracking, thread damage, quenching, leakage and rust in the guide sleeve, spring, gasket and tight cap of the nozzle. The tight cap of the nozzle must be replaced after

Website: www.xingmanozzle.com © 2022 Common Rail Xingma Nozzle

being disassembled for more than 5 times, as shown in the following.

- (2) Replace the tight cap of the nozzle and the copper gasket of the Xingma injector nozzle.
- (3) Check whether the gap between the nozzle needle and the nozzle shell is within the standard range and whether it reaches the standard for use.
- All parts should be examined for wear under a microscope at least 20 times larger.
- ▲ Nozzle tight cap deformation, cracking, thread damage, quenching, leakage, will lead to black smoke vehicle cap, fuel injector damage.
- Injector opening pressure greater than or less than the specified range may cause injector damage.
- ▲ Failure to replace wearing parts in time during maintenance may lead to fuel injector damage.