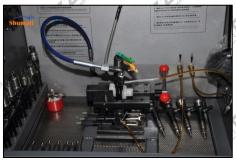

#### 2.6. G3S18 Xingma Injector Nozzle List of Tools Used During Measurement and Installation

| 417 | Image       | shum re                                                                                                                                                                                                                                                                                                                                                                                                                                                                                                                                                                                                                                                                                                                                                                                                                                                                                                                                                                                                                                                                                                                                                                                                                                                                                                                                                                                                                                                                                                                                                                                                                                                                                                                                                                                                                                                                                                                                                                                                                                                                                                                        |                                                                       | shumatt                  |
|-----|-------------|--------------------------------------------------------------------------------------------------------------------------------------------------------------------------------------------------------------------------------------------------------------------------------------------------------------------------------------------------------------------------------------------------------------------------------------------------------------------------------------------------------------------------------------------------------------------------------------------------------------------------------------------------------------------------------------------------------------------------------------------------------------------------------------------------------------------------------------------------------------------------------------------------------------------------------------------------------------------------------------------------------------------------------------------------------------------------------------------------------------------------------------------------------------------------------------------------------------------------------------------------------------------------------------------------------------------------------------------------------------------------------------------------------------------------------------------------------------------------------------------------------------------------------------------------------------------------------------------------------------------------------------------------------------------------------------------------------------------------------------------------------------------------------------------------------------------------------------------------------------------------------------------------------------------------------------------------------------------------------------------------------------------------------------------------------------------------------------------------------------------------------|-----------------------------------------------------------------------|--------------------------|
|     | SKU         | CRT084                                                                                                                                                                                                                                                                                                                                                                                                                                                                                                                                                                                                                                                                                                                                                                                                                                                                                                                                                                                                                                                                                                                                                                                                                                                                                                                                                                                                                                                                                                                                                                                                                                                                                                                                                                                                                                                                                                                                                                                                                                                                                                                         | CRT220                                                                | CRT079                   |
|     |             |                                                                                                                                                                                                                                                                                                                                                                                                                                                                                                                                                                                                                                                                                                                                                                                                                                                                                                                                                                                                                                                                                                                                                                                                                                                                                                                                                                                                                                                                                                                                                                                                                                                                                                                                                                                                                                                                                                                                                                                                                                                                                                                                | Fuel injector stroke                                                  |                          |
|     |             | Torque wrench: 19-110nm 1/2                                                                                                                                                                                                                                                                                                                                                                                                                                                                                                                                                                                                                                                                                                                                                                                                                                                                                                                                                                                                                                                                                                                                                                                                                                                                                                                                                                                                                                                                                                                                                                                                                                                                                                                                                                                                                                                                                                                                                                                                                                                                                                    | measuring tool:                                                       |                          |
|     | Description | It is used to control tightening                                                                                                                                                                                                                                                                                                                                                                                                                                                                                                                                                                                                                                                                                                                                                                                                                                                                                                                                                                                                                                                                                                                                                                                                                                                                                                                                                                                                                                                                                                                                                                                                                                                                                                                                                                                                                                                                                                                                                                                                                                                                                               | is used to measure buffer                                             | Micrometer: is used to   |
| 1   | Description | force and angle during                                                                                                                                                                                                                                                                                                                                                                                                                                                                                                                                                                                                                                                                                                                                                                                                                                                                                                                                                                                                                                                                                                                                                                                                                                                                                                                                                                                                                                                                                                                                                                                                                                                                                                                                                                                                                                                                                                                                                                                                                                                                                                         | stroke of fuel injector,                                              | measure gasket thickness |
|     |             | installation                                                                                                                                                                                                                                                                                                                                                                                                                                                                                                                                                                                                                                                                                                                                                                                                                                                                                                                                                                                                                                                                                                                                                                                                                                                                                                                                                                                                                                                                                                                                                                                                                                                                                                                                                                                                                                                                                                                                                                                                                                                                                                                   | armature stroke and                                                   | ALOV ALOV                |
|     | (+)         | ( <del>4</del> )                                                                                                                                                                                                                                                                                                                                                                                                                                                                                                                                                                                                                                                                                                                                                                                                                                                                                                                                                                                                                                                                                                                                                                                                                                                                                                                                                                                                                                                                                                                                                                                                                                                                                                                                                                                                                                                                                                                                                                                                                                                                                                               | remaining air gap                                                     | $\langle + \rangle$      |
| 417 | Image       | Samuel Control of the | OLI Land                                                              | Holding Anold            |
|     | SKU         | V V                                                                                                                                                                                                                                                                                                                                                                                                                                                                                                                                                                                                                                                                                                                                                                                                                                                                                                                                                                                                                                                                                                                                                                                                                                                                                                                                                                                                                                                                                                                                                                                                                                                                                                                                                                                                                                                                                                                                                                                                                                                                                                                            | CRT281                                                                |                          |
| 447 | Description | Ultrasonic cleaning machine:<br>is used for cleaning fue<br>injector and parts                                                                                                                                                                                                                                                                                                                                                                                                                                                                                                                                                                                                                                                                                                                                                                                                                                                                                                                                                                                                                                                                                                                                                                                                                                                                                                                                                                                                                                                                                                                                                                                                                                                                                                                                                                                                                                                                                                                                                                                                                                                 | Common rail injector test bench: check the injector working condition | J. Hold Hold             |
| L   |             |                                                                                                                                                                                                                                                                                                                                                                                                                                                                                                                                                                                                                                                                                                                                                                                                                                                                                                                                                                                                                                                                                                                                                                                                                                                                                                                                                                                                                                                                                                                                                                                                                                                                                                                                                                                                                                                                                                                                                                                                                                                                                                                                |                                                                       |                          |