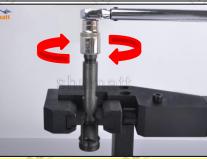

#### 2.4. G3S154 Xingma Injector Nozzle's Installation

(1) Tightening torque of Xingma injector nozzle

The torque lever and tightening moment specified in the injector maintenance manual must be installed when the Xingma injector nozzle is installed. (50Nm)

6 / 12

The tightening torque of the nozzle cap must be installed in accordance with the tightening torque specified in the injector maintenance manual

2.5. G3S154 Xingma Injector Nozzle Testing After Maintenance