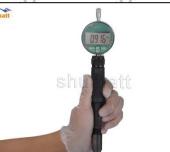

#### 2.6. G3S154 Xingma Injector Nozzle List of Tools Used During Measurement and Installation

| to the    | Image               | shuh të                                                                         |                                                                                | shumatt                  |
|-----------|---------------------|---------------------------------------------------------------------------------|--------------------------------------------------------------------------------|--------------------------|
|           | SKU                 | CRT084                                                                          | CRT220                                                                         | CRT079                   |
|           | A                   | ₹₹                                                                              | Fuel injector stroke                                                           |                          |
|           |                     | Torque wrench: 19-110nm 1/2                                                     | measuring tool:                                                                |                          |
|           | Description         | It is used to control tightening                                                | is used to measure buffer                                                      | Micrometer: is used to   |
| V         | Jescription         | force and angle during                                                          | stroke of fuel injector,                                                       | measure gasket thickness |
|           |                     | installation                                                                    | armature stroke and                                                            | no.                      |
|           | $\langle + \rangle$ | $\langle \mathbf{t} \rangle \langle \mathbf{t} \rangle$                         | remaining air gap                                                              |                          |
| the state | Martin Image        |                                                                                 | SILLE INOL                                                                     | Harris A HOLL THE A HOLL |
|           | SKU                 | $\sim$                                                                          | CRT281                                                                         | $\sim$ $\sim$            |
| L.        | Description         | Ultrasonic cleaning machine:<br>is used for cleaning fuel<br>injector and parts | Common rail injector test<br>bench:<br>check the injector working<br>condition | Harrison HIOLIL          |