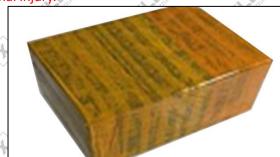

#### 3.7. G3S154 Xingma Injector Nozzle's Packing

**Domestic express packaging:** Usually wrapped in waterproof scotch tape, such as picture No.2. International express packaging : Wrapped with waterproof yellow tape After wrapping the black protective film, such as picture No. 3.

Pic No.3 International express packaging: Wrapped with yellow tape after wrapping black protective film

Website : www.xingmanozzle.com

Pic No.4

Pallet Shipping: Use pallet that meet export requirements, and use white wrapping protective film to wrap and bind with cable ties