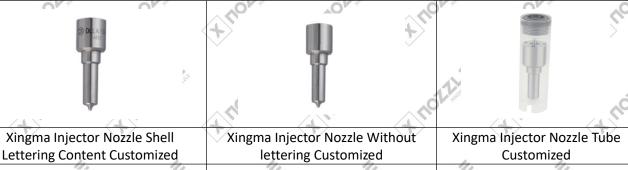

#### 1.6. G3S154 Xingma Injector Nozzle's Customized Service

(1) Xingma Injector Nozzle's Customized Service: Meet the customized needs of OEM manufacturers for shell lettering (logo, nozzle part number, date and series number), nozzle without lettering, nozzle tube, nozzle box customized etc.

Xingma Injector Nozzle Box Customized

(2) Xingma Injector Nozzle's Customized Service Quantity Requirements: The purchased of Customized Xingma injector nozzle's shell lettering or without lettering are no less than 100 pieces.

The purchased of Customized Xingma injector nozzle's tubes are no less than 2000-3000 pieces

The purchased of customized Xingma injector nozzle's boxes are no less than 1000 pieces.

Customized products involve the need of specify logo, the OEM manufacturer needs to provide trademark authorization and the sample of logo image file.