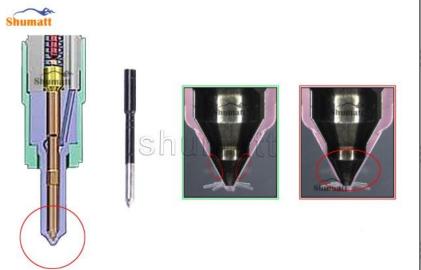

#### 2.2. G3S154 Xingma Injector Nozzle Inspection.

(1) Check whether there is deformation, cracking, thread damage, quenching, leakage and rust in the guide sleeve, spring, gasket and tight cap of the nozzle. The tight cap of the nozzle must be replaced after being disassembled for more than 5 times, as shown in the following.

5 / 12

Website : <u>www.xingmanozzle.com</u>

(2) Replace the tight cap of the nozzle and the copper gasket of the Xingma injector nozzle.

(3) Check whether the gap between the nozzle needle and the nozzle shell is within the standard range and whether it reaches the standard for use.

- All parts should be examined for wear under a microscope at least 20 times larger.
- Nozzle tight cap deformation, cracking, thread damage, quenching, leakage, will lead to black smoke vehicle cap, fuel injector damage.