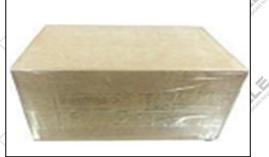

#### 3.7. G3S154 Xingma Injector Nozzle's Packing

**Domestic express packaging:** Usually wrapped in waterproof scotch tape, such as picture No.2. International express packaging : Wrapped with waterproof yellow tape After wrapping the black protective film, such as picture No. 3.

A Minors are prohibited from using transparent tape, yellow tape, black wrapping protective film, and white wrapping protective film to avoid personal injury.

Pic No.2 Domestic express packaging: Wrapped by Transparent tape