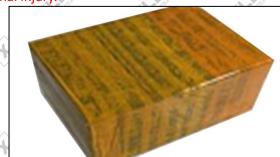

#### 3.7. G3S150 Xingma Injector Nozzle's Packing

**Domestic express packaging:** Usually wrapped in waterproof scotch tape, such as picture No.2. International express packaging : Wrapped with waterproof yellow tape After wrapping the black protective film, such as picture No. 3.

Pic No.3 International express packaging: Wrapped with yellow tape after wrapping black protective film

Website : www.xingmanozzle.com

Pic No.4

Pallet Shipping: Use pallet that meet export requirements, and use white wrapping protective film to wrap and bind with cable ties