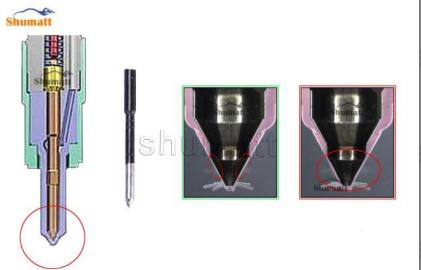

#### 2.2. G3S150 Xingma Injector Nozzle Inspection.

(1) Check whether there is deformation, cracking, thread damage, quenching, leakage and rust in the guide sleeve, spring, gasket and tight cap of the nozzle. The tight cap of the nozzle must be replaced after being disassembled for more than 5 times, as shown in the following.

5 / 12

Website : <u>www.xingmanozzle.com</u>

(2) Replace the tight cap of the nozzle and the copper gasket of the Xingma injector nozzle.

(3) Check whether the gap between the nozzle needle and the nozzle shell is within the standard range and whether it reaches the standard for use.

- All parts should be examined for wear under a microscope at least 20 times larger.
- Nozzle tight cap deformation, cracking, thread damage, quenching, leakage, will lead to black smoke vehicle cap, fuel injector damage.