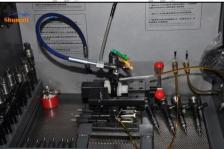

#### 2.6. G3S150 Xingma Injector Nozzle List of Tools Used During Measurement and Installation

| L.        | Image               | shun et                                                                         | Pipes                                                                          | shumatt                      |
|-----------|---------------------|---------------------------------------------------------------------------------|--------------------------------------------------------------------------------|------------------------------|
|           | SKU                 | CRT084                                                                          | CRT220                                                                         | CRT079                       |
|           |                     |                                                                                 | Fuel injector stroke                                                           | $\langle \mathbf{A} \rangle$ |
|           |                     | Torque wrench: 19-110nm 1/2                                                     | measuring tool:                                                                |                              |
|           | Description         | It is used to control tightening                                                | is used to measure buffer                                                      | Micrometer: is used to       |
|           | and beschption      | force and angle during                                                          | stroke of fuel injector,                                                       | measure gasket thickness     |
|           |                     | installation                                                                    | armature stroke and                                                            |                              |
|           | $\langle + \rangle$ | $(\mathbf{+})$                                                                  | remaining air gap                                                              |                              |
| t the     | Martin Image        |                                                                                 | Stille Inot                                                                    | A TOLLES A TOLL              |
|           | SKU                 | $\sim$ $\sim$                                                                   | CRT281                                                                         | $\sim$ $\sim$                |
| P. P. San | Description         | Ultrasonic cleaning machine:<br>is used for cleaning fuel<br>injector and parts | Common rail injector test<br>bench:<br>check the injector working<br>condition | Hot Hot Hot Hot H            |