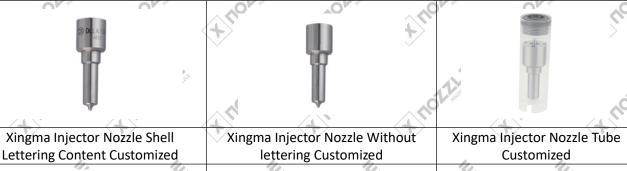

#### 1.6. G3S150 Xingma Injector Nozzle's Customized Service

(1) Xingma Injector Nozzle's Customized Service: Meet the customized needs of OEM manufacturers for shell lettering (logo, nozzle part number, date and series number), nozzle without lettering, nozzle tube, nozzle box customized etc.

Xingma Injector Nozzle Box Customized

(2) Xingma Injector Nozzle's Customized Service Quantity Requirements: The purchased of Customized Xingma injector nozzle's shell lettering or without lettering are no less than 100 pieces.

The purchased of Customized Xingma injector nozzle's tubes are no less than 2000-3000 pieces

The purchased of customized Xingma injector nozzle's boxes are no less than 1000 pieces.

Customized products involve the need of specify logo, the OEM manufacturer needs to provide trademark authorization and the sample of logo image file.