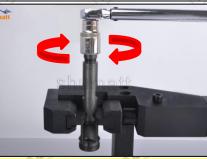

#### 2.4. G3S150 Xingma Injector Nozzle's Installation

(1) Tightening torque of Xingma injector nozzle

The torque lever and tightening moment specified in the injector maintenance manual must be installed when the Xingma injector nozzle is installed. (50Nm)

6 / 12

The tightening torque of the nozzle cap must be installed in accordance with the tightening torque specified in the injector maintenance manual

2.5. G3S150 Xingma Injector Nozzle Testing After Maintenance