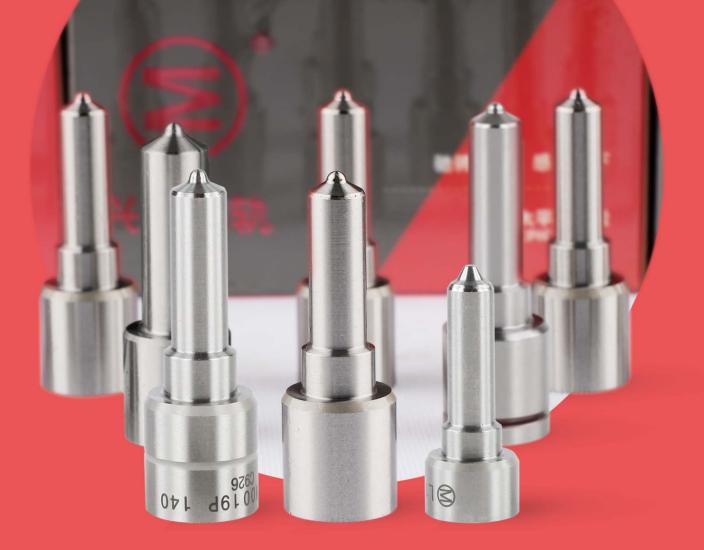

# Common Rail Xingma Injector Nozzle G3S150 Technical File

The nozzle is one of the main working parts of the fuel injector. It is responsible for injecting fuel into the combustion chamber and is a key component to achieve precise injection, oil mist formation, etc.

Injector nozzle is one of core components of fuel injector, also one of parts with the highest damage rate. When there is smoke, engine shake, difficulty of starting the engine, engine noise, oil leakage, you must check whether the nozzle is working normally.