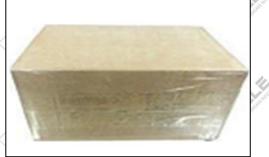

#### 3.7. G3S150 Xingma Injector Nozzle's Packing

**Domestic express packaging:** Usually wrapped in waterproof scotch tape, such as picture No.2. International express packaging : Wrapped with waterproof yellow tape After wrapping the black protective film, such as picture No. 3.

A Minors are prohibited from using transparent tape, yellow tape, black wrapping protective film, and white wrapping protective film to avoid personal injury.

Pic No.2 Domestic express packaging: Wrapped by Transparent tape