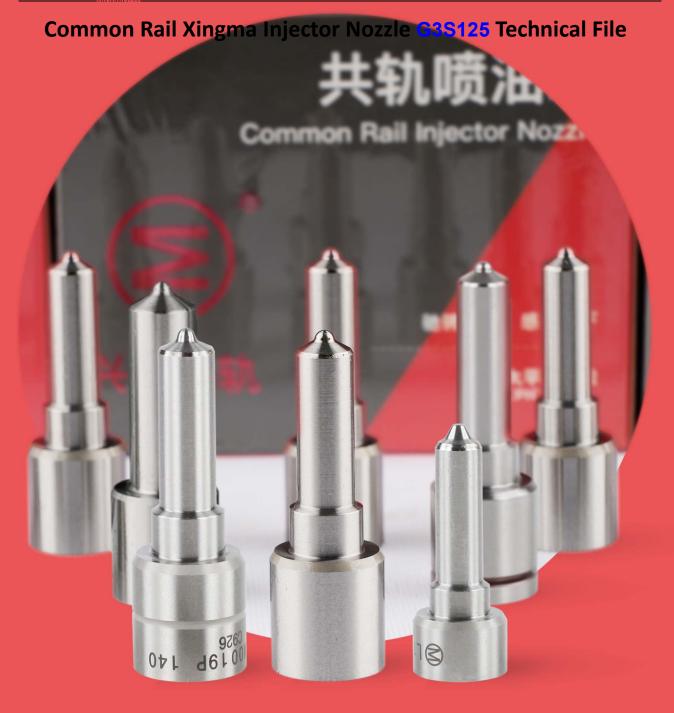

# Common Rail Xingma Injector Nozzle G3S125 Technical File

# Common Rail Xingma Injector Nozzle G3\$125 Technical File

The nozzle is one of the main working parts of the fuel injector. It is responsible for injecting fuel into the combustion chamber and is a key component to achieve precise injection, oil mist formation, etc.

Injector nozzle is one of core components of fuel injector, also one of parts with the highest damage rate. When there is smoke, engine shake, difficulty of starting the engine, engine noise, oil leakage, you must check whether the nozzle is working normally.