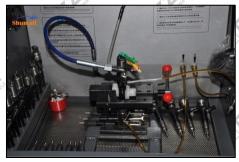

#### 2.6. G3S125 Xingma Injector Nozzle List of Tools Used During Measurement and Installation

| All Street | Image       | shuh the Kadhi                                                                 |                                                                       | shumatt                                                                                                                                                                                                                                                                                                                                                                                                                                                                                                                                                                                                                                                                                                                                                                                                                                                                                                                                                                                                                                                                                                                                                                                                                                                                                                                                                                                                                                                                                                                                                                                                                                                                                                                                                                                                                                                                                                                                                                                                                                                                                                                       |
|------------|-------------|--------------------------------------------------------------------------------|-----------------------------------------------------------------------|-------------------------------------------------------------------------------------------------------------------------------------------------------------------------------------------------------------------------------------------------------------------------------------------------------------------------------------------------------------------------------------------------------------------------------------------------------------------------------------------------------------------------------------------------------------------------------------------------------------------------------------------------------------------------------------------------------------------------------------------------------------------------------------------------------------------------------------------------------------------------------------------------------------------------------------------------------------------------------------------------------------------------------------------------------------------------------------------------------------------------------------------------------------------------------------------------------------------------------------------------------------------------------------------------------------------------------------------------------------------------------------------------------------------------------------------------------------------------------------------------------------------------------------------------------------------------------------------------------------------------------------------------------------------------------------------------------------------------------------------------------------------------------------------------------------------------------------------------------------------------------------------------------------------------------------------------------------------------------------------------------------------------------------------------------------------------------------------------------------------------------|
|            | SKU         | CRT084                                                                         | CRT220                                                                | CRT079                                                                                                                                                                                                                                                                                                                                                                                                                                                                                                                                                                                                                                                                                                                                                                                                                                                                                                                                                                                                                                                                                                                                                                                                                                                                                                                                                                                                                                                                                                                                                                                                                                                                                                                                                                                                                                                                                                                                                                                                                                                                                                                        |
|            |             |                                                                                | Fuel injector stroke                                                  |                                                                                                                                                                                                                                                                                                                                                                                                                                                                                                                                                                                                                                                                                                                                                                                                                                                                                                                                                                                                                                                                                                                                                                                                                                                                                                                                                                                                                                                                                                                                                                                                                                                                                                                                                                                                                                                                                                                                                                                                                                                                                                                               |
|            |             | Torque wrench: 19-110nm 1/2                                                    | measuring tool:                                                       |                                                                                                                                                                                                                                                                                                                                                                                                                                                                                                                                                                                                                                                                                                                                                                                                                                                                                                                                                                                                                                                                                                                                                                                                                                                                                                                                                                                                                                                                                                                                                                                                                                                                                                                                                                                                                                                                                                                                                                                                                                                                                                                               |
|            | Description | It is used to control tightening                                               | is used to measure buffer                                             | Micrometer: is used to                                                                                                                                                                                                                                                                                                                                                                                                                                                                                                                                                                                                                                                                                                                                                                                                                                                                                                                                                                                                                                                                                                                                                                                                                                                                                                                                                                                                                                                                                                                                                                                                                                                                                                                                                                                                                                                                                                                                                                                                                                                                                                        |
| 1          | Description | force and angle during                                                         | stroke of fuel injector,                                              | measure gasket thickness                                                                                                                                                                                                                                                                                                                                                                                                                                                                                                                                                                                                                                                                                                                                                                                                                                                                                                                                                                                                                                                                                                                                                                                                                                                                                                                                                                                                                                                                                                                                                                                                                                                                                                                                                                                                                                                                                                                                                                                                                                                                                                      |
| 7"         | ^<          | installation                                                                   | armature stroke and                                                   | ALOV ALOV                                                                                                                                                                                                                                                                                                                                                                                                                                                                                                                                                                                                                                                                                                                                                                                                                                                                                                                                                                                                                                                                                                                                                                                                                                                                                                                                                                                                                                                                                                                                                                                                                                                                                                                                                                                                                                                                                                                                                                                                                                                                                                                     |
|            | (+)         | ( <del>+</del> )                                                               | remaining air gap                                                     | ( <del>1</del> )                                                                                                                                                                                                                                                                                                                                                                                                                                                                                                                                                                                                                                                                                                                                                                                                                                                                                                                                                                                                                                                                                                                                                                                                                                                                                                                                                                                                                                                                                                                                                                                                                                                                                                                                                                                                                                                                                                                                                                                                                                                                                                              |
| ¥III GH    | Image       |                                                                                | L. Libert                                                             | HOLLING ANOL                                                                                                                                                                                                                                                                                                                                                                                                                                                                                                                                                                                                                                                                                                                                                                                                                                                                                                                                                                                                                                                                                                                                                                                                                                                                                                                                                                                                                                                                                                                                                                                                                                                                                                                                                                                                                                                                                                                                                                                                                                                                                                                  |
|            | SKU         |                                                                                | CRT281                                                                |                                                                                                                                                                                                                                                                                                                                                                                                                                                                                                                                                                                                                                                                                                                                                                                                                                                                                                                                                                                                                                                                                                                                                                                                                                                                                                                                                                                                                                                                                                                                                                                                                                                                                                                                                                                                                                                                                                                                                                                                                                                                                                                               |
| ATT ON     | Description | Ultrasonic cleaning machine:<br>is used for cleaning fue<br>injector and parts | Common rail injector test bench: check the injector working condition | Told to the state of the state |
| _          |             |                                                                                |                                                                       |                                                                                                                                                                                                                                                                                                                                                                                                                                                                                                                                                                                                                                                                                                                                                                                                                                                                                                                                                                                                                                                                                                                                                                                                                                                                                                                                                                                                                                                                                                                                                                                                                                                                                                                                                                                                                                                                                                                                                                                                                                                                                                                               |