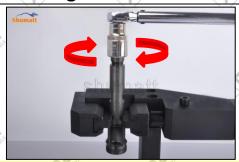

#### 2.4. G3S125 Xingma Injector Nozzle's Installation

(1) Tightening torque of Xingma injector nozzle

The torque lever and tightening moment specified in the injector maintenance manual must be installed when the Xingma injector nozzle is installed. (50Nm)

Website: www.xingmanozzle.com © 2022 Common Rail Xingma Nozzle

The tightening torque of the nozzle cap must be installed in accordance with the tightening torque specified in the injector maintenance manual