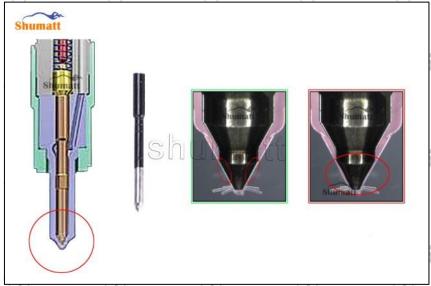

#### 2.2. **G3S125** Xingma Injector Nozzle Inspection.

(1) Check whether there is deformation, cracking, thread damage, quenching, leakage and rust in the guide sleeve, spring, gasket and tight cap of the nozzle. The tight cap of the nozzle must be replaced after being disassembled for more than 5 times, as shown in the following.

Website: www.xingmanozzle.com © 2022 Common Rail Xingma Nozzle

- (2) Replace the tight cap of the nozzle and the copper gasket of the Xingma injector nozzle.
- (3) Check whether the gap between the nozzle needle and the nozzle shell is within the standard range and whether it reaches the standard for use.
- All parts should be examined for wear under a microscope at least 20 times larger.
- A Nozzle tight cap deformation, cracking, thread damage, quenching, leakage, will lead to black smoke vehicle cap, fuel injector damage.
- ▲ Injector opening pressure greater than or less than the specified range may cause injector damage.
- ▲ Failure to replace wearing parts in time during maintenance may lead to fuel injector damage.