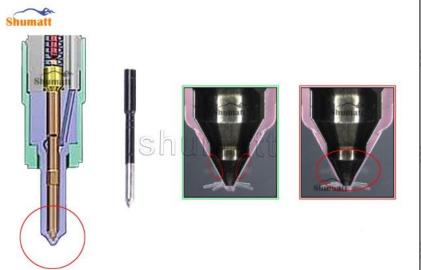

### 2.2. G3S121 Xingma Injector Nozzle Inspection.

(1) Check whether there is deformation, cracking, thread damage, quenching, leakage and rust in the guide sleeve, spring, gasket and tight cap of the nozzle. The tight cap of the nozzle must be replaced after being disassembled for more than 5 times, as shown in the following.

Website : <u>www.xingmanozzle.com</u>

(2) Replace the tight cap of the nozzle and the copper gasket of the Xingma injector nozzle.

(3) Check whether the gap between the nozzle needle and the nozzle shell is within the standard range and whether it reaches the standard for use.

- All parts should be examined for wear under a microscope at least 20 times larger.
- Nozzle tight cap deformation, cracking, thread damage, quenching, leakage, will lead to black smoke vehicle cap, fuel injector damage.