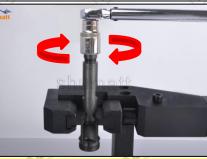

### 2.4. G3S121 Xingma Injector Nozzle's Installation

(1) Tightening torque of Xingma injector nozzle

The torque lever and tightening moment specified in the injector maintenance manual must be installed when the Xingma injector nozzle is installed. (50Nm)

The tightening torque of the nozzle cap must be installed in accordance with the tightening torque specified in the injector maintenance manual

2.5. G3S121 Xingma Injector Nozzle Testing After Maintenance