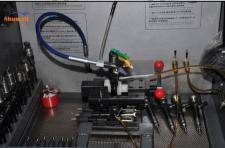

### The correct injector type should be selected for testing

(2) . The test results need to be ensured that the following items are within the standard data range of the test stand.

LEAK TEST: Test whether sealing test is up to standard or not

In this step, no injector collector should be installed at the nozzle during the test so as to observe whether the nozzle is dripping oil, meanwhile observe that all joints are no oil leaking.

The static oil return of the test should not exceed 8mm2/H, otherwise, you need to check whether the highpressure sealing ring, valve assembly, and stroke parameters of the injector are within the standard range.