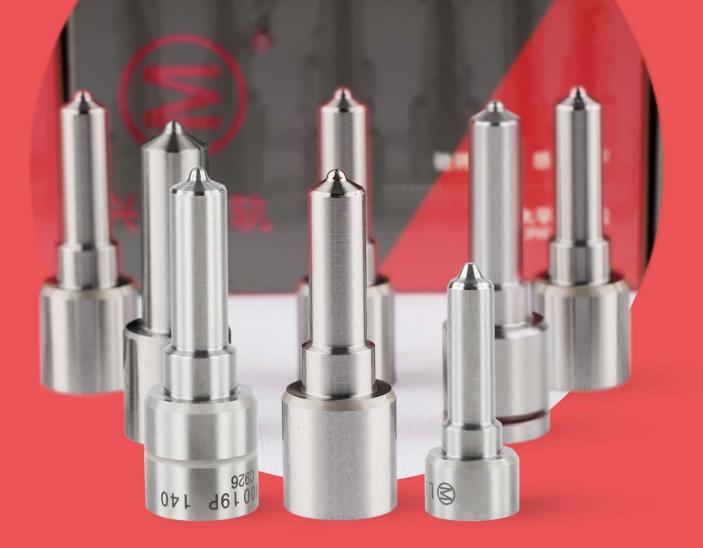

# Common Rail Xingma Injector Nozzle G3S121 Technical File

The nozzle is one of the main working parts of the fuel injector. It is responsible for injecting fuel into the combustion chamber and is a key component to achieve precise injection, oil mist formation, etc.

Injector nozzle is one of core components of fuel injector, also one of parts with the highest damage rate. When there is smoke, engine shake, difficulty of starting the engine, engine noise, oil leakage, you must check whether the nozzle is working normally.