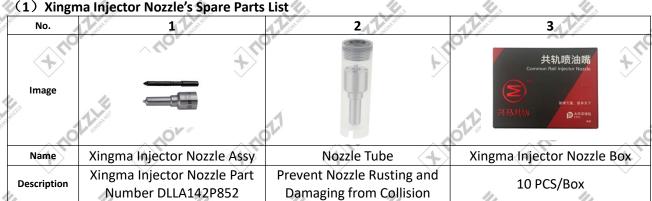

### 1.4. G3S121 Xingma Injector Nozzle's Specifications and Dimensions Parameters

Xingma Injector Nozzle Size: 6 cm\*1.5cm \*1.5 cm

Xingma Injector Nozzle Tube Size: 7 cm \*2 cm \*2 cm Xingma Injector Nozzle Net Weight: 0.03kg Xingma Injector Nozzle Box (10 PCS): 10 cm \*8 cm \*4cm Xingma Injector Nozzle Weight (10 PCS/Box): 0.3kg Xingma Injector Nozzle Quality: China Made New Xingma Injector Nozzle MOQ: 10 PCS