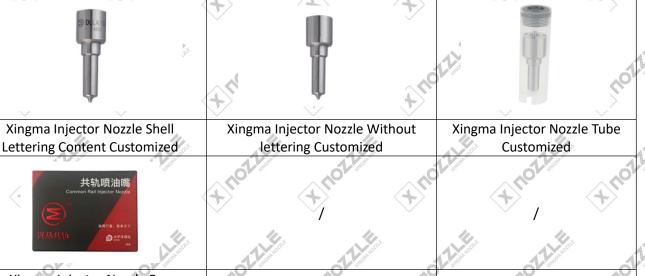

#### 1.6. G3P016 Xingma Injector Nozzle's Customized Service

(1) Xingma Injector Nozzle's Customized Service: Meet the customized needs of OEM manufacturers for shell lettering (logo, nozzle part number, date and series number), nozzle without lettering, nozzle tube, nozzle box customized etc.

#### (2) Xingma Injector Nozzle's Customized Service Quantity Requirements: The purchased of Customized Xingma injector nozzle's shell lettering or without lettering are no less than 100 pieces.

The purchased of Customized Xingma injector nozzle's tubes are no less than 2000-3000 pieces.

The purchased of customized Xingma injector nozzle's boxes are no less than 1000 pieces.

Customized products involve the need of specify logo, the OEM manufacturer needs to provide trademark authorization and the sample of logo image file.