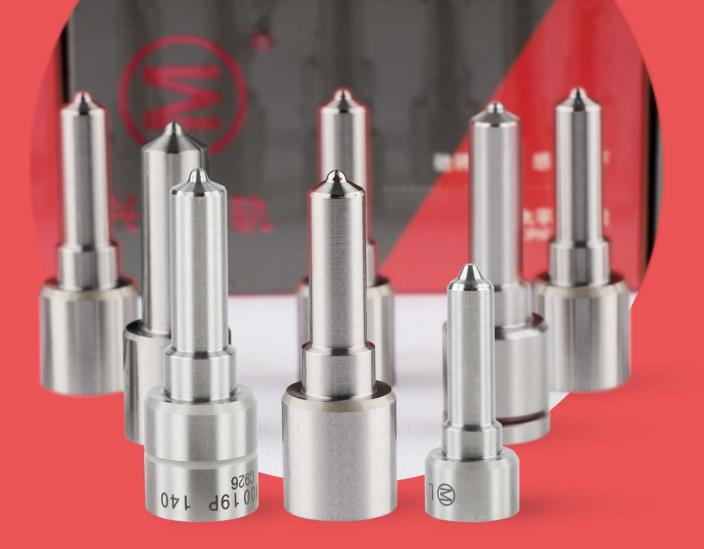

#### 1.1. G3P016 Xingma Injector Nozzle's Basic Information

| Ship | Title | - weared                  |                           | n Rail G3P016 Injector<br>e China Made New | - ween work               | Brand                        | 1 |
|------|-------|---------------------------|---------------------------|--------------------------------------------|---------------------------|------------------------------|---|
|      | SKU1  | ALC I                     | ALC.                      |                                            | (III)                     | XINGMA                       |   |
|      |       | $\langle \bullet \rangle$ | $\langle \bullet \rangle$ | $\langle \bullet \rangle$                  | $\langle \bullet \rangle$ | $\langle \mathbf{+} \rangle$ |   |

(3) G3P016 Injector Nozzle Part Number Common Writing G3P016

1.4. G3P016 Xingma Injector Nozzle's Specifications and Dimensions Parameters Xingma Injector Nozzle Size: 6 cm\*1.5 cm Xingma Injector Nozzle Tube Size: 7 cm \*2 cm \*2 cm Xingma Injector Nozzle Net Weight: 0.03kg

Xingma Injector Nozzle Box (10 PCS): 10 cm \*8 cm \*4cm

Xingma Injector Nozzle Weight (10 PCS/Box): 0.3kg

Xingma Injector Nozzle Quality: China Made New

Xingma Injector Nozzle MOQ: 10 PCS

1.5. G3P016 Xingma Injector Nozzle Quality Control