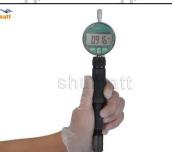

#### 2.6. DLLA158P909 Xingma Injector Nozzle List of Tools Used During Measurement and Installation

| Image                                                                                                                                                                                                                                                                                                                                                                                                                                                                                                                                                                                                                                                                                                                                                                                                                                                                                                                                                                                                                                                                                                                                                                                                                                                                                                                                                                                                                                                                                                                                                                                                                                                                                                                                                                                                                                                                                                                                                                                                                                                                                                                          | shut of                                                                         |                                                                                                   | shumatt                                         |
|--------------------------------------------------------------------------------------------------------------------------------------------------------------------------------------------------------------------------------------------------------------------------------------------------------------------------------------------------------------------------------------------------------------------------------------------------------------------------------------------------------------------------------------------------------------------------------------------------------------------------------------------------------------------------------------------------------------------------------------------------------------------------------------------------------------------------------------------------------------------------------------------------------------------------------------------------------------------------------------------------------------------------------------------------------------------------------------------------------------------------------------------------------------------------------------------------------------------------------------------------------------------------------------------------------------------------------------------------------------------------------------------------------------------------------------------------------------------------------------------------------------------------------------------------------------------------------------------------------------------------------------------------------------------------------------------------------------------------------------------------------------------------------------------------------------------------------------------------------------------------------------------------------------------------------------------------------------------------------------------------------------------------------------------------------------------------------------------------------------------------------|---------------------------------------------------------------------------------|---------------------------------------------------------------------------------------------------|-------------------------------------------------|
| SKU                                                                                                                                                                                                                                                                                                                                                                                                                                                                                                                                                                                                                                                                                                                                                                                                                                                                                                                                                                                                                                                                                                                                                                                                                                                                                                                                                                                                                                                                                                                                                                                                                                                                                                                                                                                                                                                                                                                                                                                                                                                                                                                            | CRT084                                                                          | CRT220                                                                                            | CRT079                                          |
|                                                                                                                                                                                                                                                                                                                                                                                                                                                                                                                                                                                                                                                                                                                                                                                                                                                                                                                                                                                                                                                                                                                                                                                                                                                                                                                                                                                                                                                                                                                                                                                                                                                                                                                                                                                                                                                                                                                                                                                                                                                                                                                                | Torque wrench: 19-110nm 1/2                                                     | Fuel injector stroke measuring tool:                                                              |                                                 |
| Description                                                                                                                                                                                                                                                                                                                                                                                                                                                                                                                                                                                                                                                                                                                                                                                                                                                                                                                                                                                                                                                                                                                                                                                                                                                                                                                                                                                                                                                                                                                                                                                                                                                                                                                                                                                                                                                                                                                                                                                                                                                                                                                    | It is used to control tightening<br>force and angle during<br>installation      | is used to measure buffer<br>stroke of fuel injector,<br>armature stroke and<br>remaining air gap | Micrometer: is used to measure gasket thickness |
| the state of the s |                                                                                 |                                                                                                   | The ALL AND ALL AND A HOL                       |
| SKU                                                                                                                                                                                                                                                                                                                                                                                                                                                                                                                                                                                                                                                                                                                                                                                                                                                                                                                                                                                                                                                                                                                                                                                                                                                                                                                                                                                                                                                                                                                                                                                                                                                                                                                                                                                                                                                                                                                                                                                                                                                                                                                            |                                                                                 | CRT281                                                                                            |                                                 |
| Description                                                                                                                                                                                                                                                                                                                                                                                                                                                                                                                                                                                                                                                                                                                                                                                                                                                                                                                                                                                                                                                                                                                                                                                                                                                                                                                                                                                                                                                                                                                                                                                                                                                                                                                                                                                                                                                                                                                                                                                                                                                                                                                    | Ultrasonic cleaning machine:<br>is used for cleaning fuel<br>injector and parts | Common rail injector test<br>bench:<br>check the injector working<br>condition                    | A TOLAND A TOL                                  |