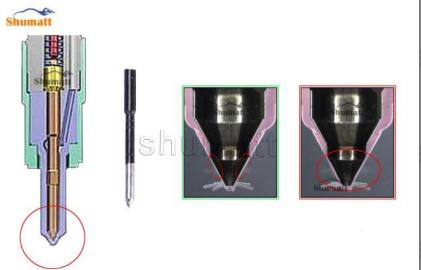

#### 2.2. DLLA158P909 Xingma Injector Nozzle Inspection.

(1) Check whether there is deformation, cracking, thread damage, quenching, leakage and rust in the guide sleeve, spring, gasket and tight cap of the nozzle. The tight cap of the nozzle must be replaced after being disassembled for more than 5 times, as shown in the following.

Website : www.xingmanozzle.com

(2) Replace the tight cap of the nozzle and the copper gasket of the Xingma injector nozzle.

(3) Check whether the gap between the nozzle needle and the nozzle shell is within the standard range and whether it reaches the standard for use.

- All parts should be examined for wear under a microscope at least 20 times larger.
- Nozzle tight cap deformation, cracking, thread damage, quenching, leakage, will lead to black smoke vehicle cap, fuel injector damage.