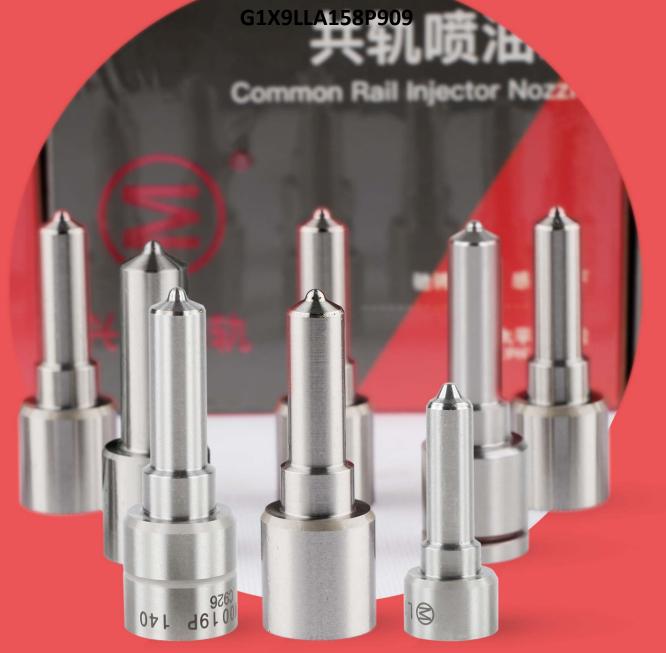

#### 1.1. DLLA158P909 Xingma Injector Nozzle's Basic Information

| SWA BOLLE | Title | - wew wate | Common Rail DLLA158P909<br>Injector Nozzle China Made New | and the second | Brand  | <br>í |
|-----------|-------|------------|-----------------------------------------------------------|----------------|--------|-------|
|           | SKU1  | AND I      | G1X9LLA158P909                                            | (no            | XINGMA | J.    |
|           |       |            |                                                           |                |        |       |

#### 1.2. DLLA158P909 Xingma Injector Nozzle's Common Written Part Number

Injector Nozzle Order Number Injector Nozzle Engraved Number

093400-9090

DLLA158P909

#### (3) DLLA158P909 Injector Nozzle Part Number Common Writing

093400-9090, DLLA158P909, DLLA 158 P 909, DLLA158 P 909, DLLA158P 909, DLLA 158 P909, DLLA 158P909, DLLA 158P 909