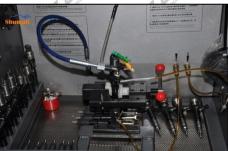

6 / 12

The tightening torque of the nozzle cap must be installed in accordance with the tightening torque specified in the injector maintenance manual

2.5. DLLA158P909 Xingma Injector Nozzle Testing After Maintenance(1) After installation, it needs to be tested on the test bench.

#### The correct injector type should be selected for testing

(2) . The test results need to be ensured that the following items are within the standard data range of the test stand.

LEAK TEST: Test whether sealing test is up to standard or not