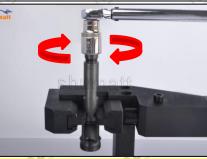

#### 2.4. DLLA158P909 Xingma Injector Nozzle's Installation

(1) Tightening torque of Xingma injector nozzle

The torque lever and tightening moment specified in the injector maintenance manual must be installed when the Xingma injector nozzle is installed. (50Nm)