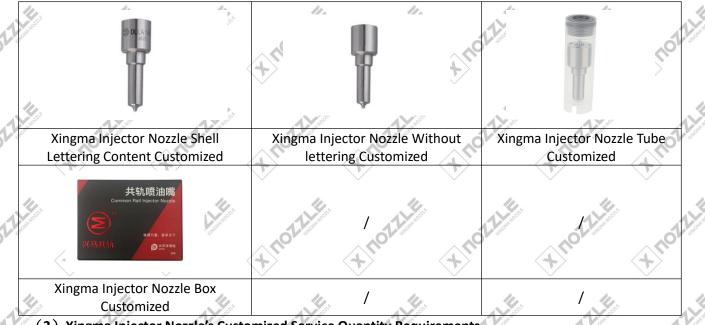

#### 1.6. DLLA158P909 Xingma Injector Nozzle's Customized Service

(1) Xingma Injector Nozzle's Customized Service: Meet the customized needs of OEM manufacturers for shell lettering (logo, nozzle part number, date and series number), nozzle without lettering, nozzle tube, nozzle box customized etc.

(2) Xingma Injector Nozzle's Customized Service Quantity Requirements: The purchased of Customized Xingma injector nozzle's shell lettering or without lettering are no less than 100 pieces.

The purchased of Customized Xingma injector nozzle's tubes are no less than 2000-3000 pieces.

The purchased of customized Xingma injector nozzle's boxes are no less than 1000 pieces.

Customized products involve the need of specify logo, the OEM manufacturer needs to provide trademark authorization and the sample of logo image file.