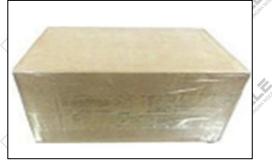

#### 3.7. DLLA155P848G Xingma Injector Nozzle's Packing

Domestic express packaging: Usually wrapped in waterproof scotch tape, such as picture No.2. International express packaging : Wrapped with waterproof yellow tape After wrapping the black protective film, such as picture No. 3.

Pic No.3 International express packaging: Wrapped with yellow tape after wrapping black protective film

Website : www.xingmanozzle.com

Pic No.4

Pallet Shipping: Use pallet that meet export requirements, and use white wrapping protective film to wrap and bind with cable ties