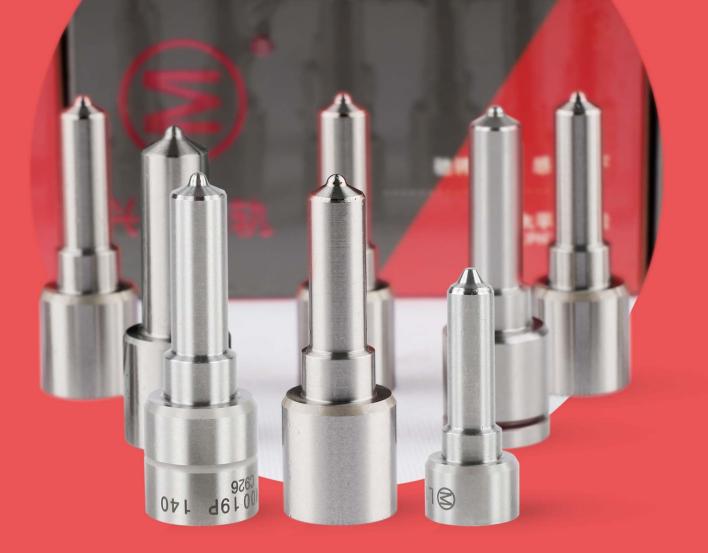

# Common Rail Xingma Injector Nozzle DLLA155P848G Technical File

The nozzle is one of the main working parts of the fuel injector. It is responsible for injecting fuel into the combustion chamber and is a key component to achieve precise injection, oil mist formation, etc.

Injector nozzle is one of core components of fuel injector, also one of parts with the highest damage rate. When there is smoke, engine shake, difficulty of starting the engine, engine noise, oil leakage, you must check whether the nozzle is working normally.