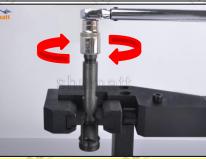

#### 2.4. DLLA155P848G Xingma Injector Nozzle's Installation

(1) Tightening torque of Xingma injector nozzle

The torque lever and tightening moment specified in the injector maintenance manual must be installed when the Xingma injector nozzle is installed. (50Nm)

Website : <u>www.xingmanozzle.com</u>

The tightening torque of the nozzle cap must be installed in accordance with the tightening torque specified in the injector maintenance manual

2.5. DLLA155P848G Xingma Injector Nozzle Testing After Maintenance
(1) After installation, it needs to be tested on the test bench.