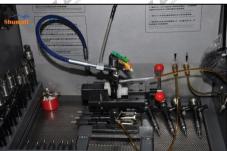

#### 2.6. DLLA155P848G Xingma Injector Nozzle List of Tools Used During Measurement and Installation

| Image       | shull ft                                                                                                  |                                                                                          | shumatt                                         |
|-------------|-----------------------------------------------------------------------------------------------------------|------------------------------------------------------------------------------------------|-------------------------------------------------|
| SKU         | CRT084                                                                                                    | CRT220                                                                                   | CRT079                                          |
| Description | Torque wrench: 19-110nm 1/2<br>It is used to control tightening<br>force and angle during<br>installation | C C                                                                                      | Micrometer: is used to measure gasket thickness |
| Image       |                                                                                                           | NOT THE REPORT OF                                                                        | The Allocation Allocation                       |
| SKU         | Ultrasonic cleaning machine:<br>is used for cleaning fue<br>injector and parts                            | CRT281<br>Common rail injector test<br>bench:<br>check the injector working<br>condition | The HOLL MARKEN                                 |