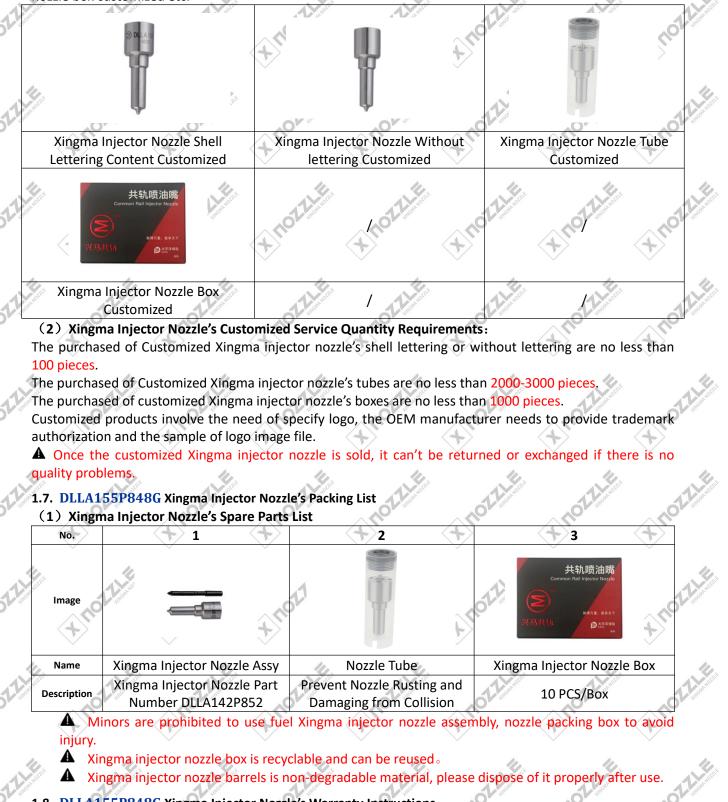

#### 1.6. DLLA155P848G Xingma Injector Nozzle's Customized Service

(1) Xingma Injector Nozzle's Customized Service: Meet the customized needs of OEM manufacturers for shell lettering (logo, nozzle part number, date and series number), nozzle without lettering, nozzle tube, nozzle box customized etc.

4 / 12

1.8. DLLA155P848G Xingma Injector Nozzle's Warranty Instructions

Website : www.xingmanozzle.com