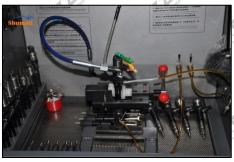

# 2.6. DLLA155P842 Xingma Injector Nozzle List of Tools Used During Measurement and Installation

| All Sales | Image       | shun et , det                                                                   |                                                                                                                                                                                                                                                                                                                                                                                                                                                                                                                                                                                                                                                                                                                                                                                                                                                                                                                                                                                                                                                                                                                                                                                                                                                                                                                                                                                                                                                                                                                                                                                                                                                                                                                                                                                                                                                                                                                                                                                                                                                                                                                                | shumatt                  |
|-----------|-------------|---------------------------------------------------------------------------------|--------------------------------------------------------------------------------------------------------------------------------------------------------------------------------------------------------------------------------------------------------------------------------------------------------------------------------------------------------------------------------------------------------------------------------------------------------------------------------------------------------------------------------------------------------------------------------------------------------------------------------------------------------------------------------------------------------------------------------------------------------------------------------------------------------------------------------------------------------------------------------------------------------------------------------------------------------------------------------------------------------------------------------------------------------------------------------------------------------------------------------------------------------------------------------------------------------------------------------------------------------------------------------------------------------------------------------------------------------------------------------------------------------------------------------------------------------------------------------------------------------------------------------------------------------------------------------------------------------------------------------------------------------------------------------------------------------------------------------------------------------------------------------------------------------------------------------------------------------------------------------------------------------------------------------------------------------------------------------------------------------------------------------------------------------------------------------------------------------------------------------|--------------------------|
|           | SKU         | CRT084                                                                          | CRT220                                                                                                                                                                                                                                                                                                                                                                                                                                                                                                                                                                                                                                                                                                                                                                                                                                                                                                                                                                                                                                                                                                                                                                                                                                                                                                                                                                                                                                                                                                                                                                                                                                                                                                                                                                                                                                                                                                                                                                                                                                                                                                                         | CRT079                   |
|           |             |                                                                                 | Fuel injector stroke                                                                                                                                                                                                                                                                                                                                                                                                                                                                                                                                                                                                                                                                                                                                                                                                                                                                                                                                                                                                                                                                                                                                                                                                                                                                                                                                                                                                                                                                                                                                                                                                                                                                                                                                                                                                                                                                                                                                                                                                                                                                                                           |                          |
|           |             | Torque wrench: 19-110nm 1/2                                                     | measuring tool:                                                                                                                                                                                                                                                                                                                                                                                                                                                                                                                                                                                                                                                                                                                                                                                                                                                                                                                                                                                                                                                                                                                                                                                                                                                                                                                                                                                                                                                                                                                                                                                                                                                                                                                                                                                                                                                                                                                                                                                                                                                                                                                |                          |
| 3         | Description | It is used to control tightening                                                | is used to measure buffer                                                                                                                                                                                                                                                                                                                                                                                                                                                                                                                                                                                                                                                                                                                                                                                                                                                                                                                                                                                                                                                                                                                                                                                                                                                                                                                                                                                                                                                                                                                                                                                                                                                                                                                                                                                                                                                                                                                                                                                                                                                                                                      | Micrometer: is used to   |
| ATT OF    |             | force and angle during                                                          | stroke of fuel injector,                                                                                                                                                                                                                                                                                                                                                                                                                                                                                                                                                                                                                                                                                                                                                                                                                                                                                                                                                                                                                                                                                                                                                                                                                                                                                                                                                                                                                                                                                                                                                                                                                                                                                                                                                                                                                                                                                                                                                                                                                                                                                                       | measure gasket thickness |
|           |             | installation                                                                    | armature stroke and                                                                                                                                                                                                                                                                                                                                                                                                                                                                                                                                                                                                                                                                                                                                                                                                                                                                                                                                                                                                                                                                                                                                                                                                                                                                                                                                                                                                                                                                                                                                                                                                                                                                                                                                                                                                                                                                                                                                                                                                                                                                                                            | ALON ALON                |
|           | 4           |                                                                                 | remaining air gap                                                                                                                                                                                                                                                                                                                                                                                                                                                                                                                                                                                                                                                                                                                                                                                                                                                                                                                                                                                                                                                                                                                                                                                                                                                                                                                                                                                                                                                                                                                                                                                                                                                                                                                                                                                                                                                                                                                                                                                                                                                                                                              |                          |
| ALTE CHA  | Mage Image  |                                                                                 | A Little of the latest and the lates | HOLL AND LINE            |
|           | SKU         |                                                                                 | CRT281                                                                                                                                                                                                                                                                                                                                                                                                                                                                                                                                                                                                                                                                                                                                                                                                                                                                                                                                                                                                                                                                                                                                                                                                                                                                                                                                                                                                                                                                                                                                                                                                                                                                                                                                                                                                                                                                                                                                                                                                                                                                                                                         |                          |
| ALIE CHI  | Description | Ultrasonic cleaning machine:<br>is used for cleaning fuel<br>injector and parts | Common rail injector test bench: check the injector working condition                                                                                                                                                                                                                                                                                                                                                                                                                                                                                                                                                                                                                                                                                                                                                                                                                                                                                                                                                                                                                                                                                                                                                                                                                                                                                                                                                                                                                                                                                                                                                                                                                                                                                                                                                                                                                                                                                                                                                                                                                                                          | Little HOLLINGE          |