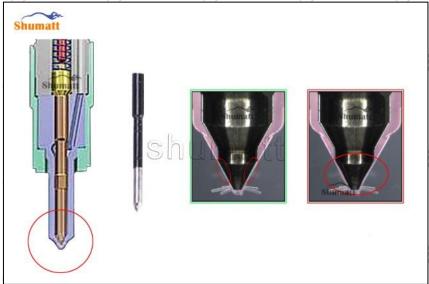

# 2.2. DLLA155P842 Xingma Injector Nozzle Inspection.

(1) Check whether there is deformation, cracking, thread damage, quenching, leakage and rust in the guide sleeve, spring, gasket and tight cap of the nozzle. The tight cap of the nozzle must be replaced after being disassembled for more than 5 times, as shown in the following.

- (2) Replace the tight cap of the nozzle and the copper gasket of the Xingma injector nozzle.
- (3) Check whether the gap between the nozzle needle and the nozzle shell is within the standard range and whether it reaches the standard for use.
- All parts should be examined for wear under a microscope at least 20 times larger.
- A Nozzle tight cap deformation, cracking, thread damage, quenching, leakage, will lead to black smoke vehicle cap, fuel injector damage.
- ▲ Injector opening pressure greater than or less than the specified range may cause injector damage.
- Failure to replace wearing parts in time during maintenance may lead to fuel injector damage.