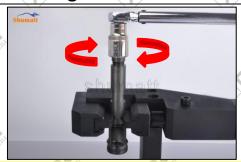

## 2.4. DLLA155P842 Xingma Injector Nozzle's Installation

(1) Tightening torque of Xingma injector nozzle

The torque lever and tightening moment specified in the injector maintenance manual must be installed when the Xingma injector nozzle is installed. (50Nm)

The tightening torque of the nozzle cap must be installed in accordance with the tightening torque specified in the injector maintenance manual