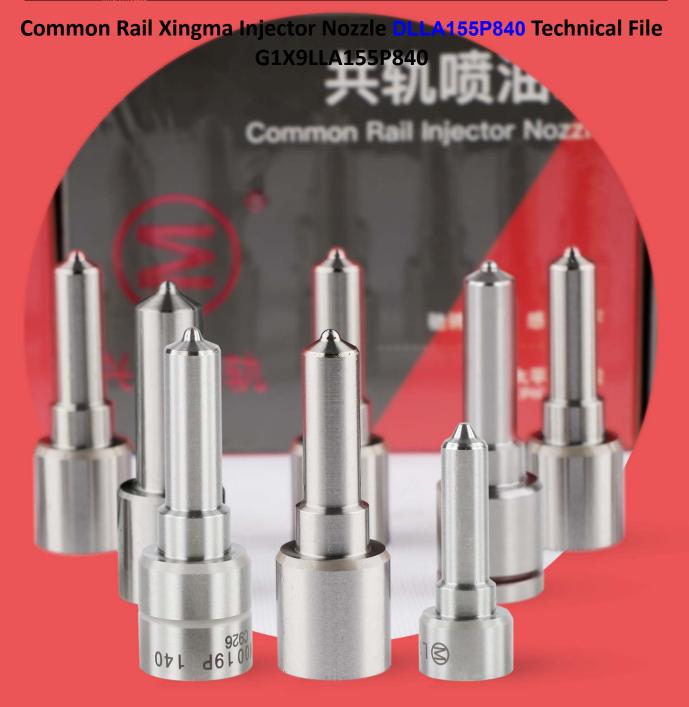

# Common Rail Xingma Injector Nozzle DLLA155P840 Technical File

# 1.1. DLLA155P840 Xingma Injector Nozzle's Basic Information

| MOLLE  | Wate  | 4         | Common Rail DLLA155P840    | nt A Justi |
|--------|-------|-----------|----------------------------|------------|
| THE ME | Title | T. Hiller | Injector Nozzle China Made | Brand      |
|        | TIL   |           | New                        |            |
|        | SKU1  |           | G1X9LLA155P840             | XINGMA     |

# 1.2. DLLA155P840 Xingma Injector Nozzle's Common Written Part Number

|     | Injector Nozzle Order Numbe | er  | Injector Nozzl | e Engraved Numb | per        |
|-----|-----------------------------|-----|----------------|-----------------|------------|
| The | 093400-84                   | 000 | A HOL Man      | DLLA155P840     | THO Linear |