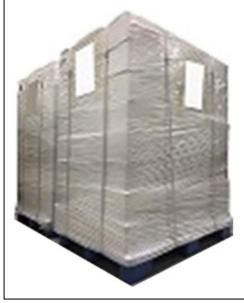

**Pallet Shipping:** Use fumigation free and recycling trays that meet export requirements, and use white wrapping protective film to wrap and bind with cable ties for the outside, such as picture No. 4, Also, the products can be packaged according to customers' requirements.

Wrapped by Transparent tape

Pic No.3

International express packaging:

Wrapped with yellow tape after wrapping black protective film

© 2022 Common Rail Xingma Nozzle

Pic No.4

Pallet Shipping: Use pallet that meet export requirements, and use white wrapping protective film to wrap and bind with cable ties