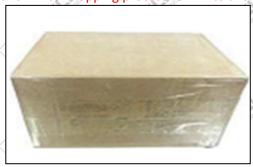

# 3.7. DLLA155P840 Xingma Injector Nozzle's Packing

**Domestic express packaging:** Usually wrapped in waterproof scotch tape, such as picture No.2.

**International express packaging:** Wrapped with waterproof yellow tape After wrapping the black protective film, such as picture No. 3.

Wrapped by Transparent tape

Pic No.3

International express packaging:

Wrapped with yellow tape after wrapping black protective film

© 2022 Common Rail Xingma Nozzle

Pic No.4

Pallet Shipping: Use pallet that meet export requirements, and use white wrapping protective film to wrap and bind with cable ties