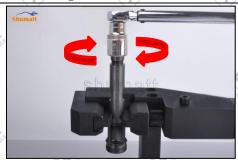

## 2.4. DLLA155P840 Xingma Injector Nozzle's Installation

(1) Tightening torque of Xingma injector nozzle

The torque lever and tightening moment specified in the injector maintenance manual must be installed when the Xingma injector nozzle is installed. (50Nm)

The tightening torque of the nozzle cap must be installed in accordance with the tightening torque specified in the injector maintenance manual