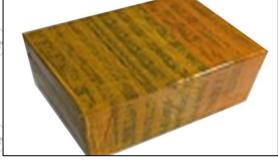

# 3.7. DLLA155P840 Xingma Injector Nozzle's Packing

**Domestic express packaging:** Usually wrapped in waterproof scotch tape, such as picture No.2.

**International express packaging:** Wrapped with waterproof yellow tape After wrapping the black protective film, such as picture No. 3.

Wrapped by Transparent tape

Pic No.3

International express packaging:

Wrapped with yellow tape after wrapping black protective film

© 2022 Common Rail Xingma Nozzle

Pic No.4

Pallet Shipping: Use pallet that meet export requirements, and use white wrapping protective film to wrap and bind with cable ties