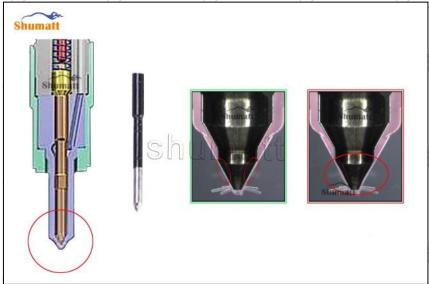

#### 2.2. DLLA155P840 Xingma Injector Nozzle Inspection.

(1) Check whether there is deformation, cracking, thread damage, quenching, leakage and rust in the guide sleeve, spring, gasket and tight cap of the nozzle. The tight cap of the nozzle must be replaced after being disassembled for more than 5 times, as shown in the following.

- (2) Replace the tight cap of the nozzle and the copper gasket of the Xingma injector nozzle.
- (3) Check whether the gap between the nozzle needle and the nozzle shell is within the standard range and whether it reaches the standard for use.
- All parts should be examined for wear under a microscope at least 20 times larger.
- A Nozzle tight cap deformation, cracking, thread damage, quenching, leakage, will lead to black smoke vehicle cap, fuel injector damage.
- ▲ Injector opening pressure greater than or less than the specified range may cause injector damage.
- Failure to replace wearing parts in time during maintenance may lead to fuel injector damage.