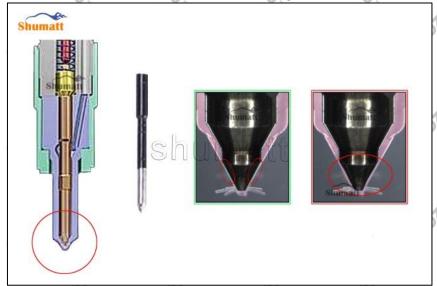

#### 2.2. DLLA155P807 Xingma Injector Nozzle Inspection.

(1) Check whether there is deformation, cracking, thread damage, quenching, leakage and rust in the

Website: www.xingmanozzle.com © 2022 Common Rail Xingma Nozzle

guide sleeve, spring, gasket and tight cap of the nozzle. The tight cap of the nozzle must be replaced after being disassembled for more than 5 times, as shown in the following.

- (2) Replace the tight cap of the nozzle and the copper gasket of the Xingma injector nozzle.
- (3) Check whether the gap between the nozzle needle and the nozzle shell is within the standard range and whether it reaches the standard for use.
- All parts should be examined for wear under a microscope at least 20 times larger.
- Nozzle tight cap deformation, cracking, thread damage, quenching, leakage, will lead to black smoke vehicle cap, fuel injector damage.
- Injector opening pressure greater than or less than the specified range may cause injector damage.
- A Failure to replace wearing parts in time during maintenance may lead to fuel injector damage.