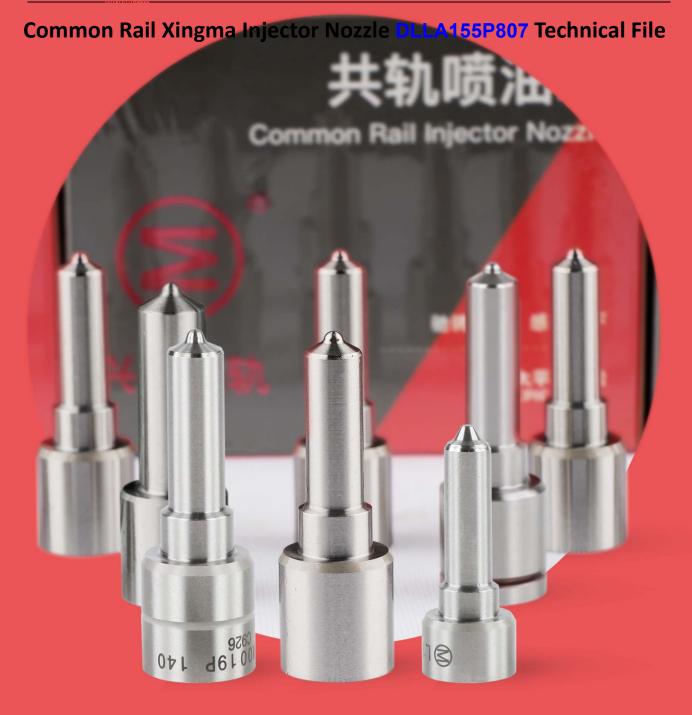

# Common Rail Xingma Injector Nozzle DLLA155P807 Technical File

# Common Rail Xingma Injector Nozzle DLLA155P807 Technical File

The nozzle is one of the main working parts of the fuel injector. It is responsible for injecting fuel into the combustion chamber and is a key component to achieve precise injection, oil mist formation, etc.