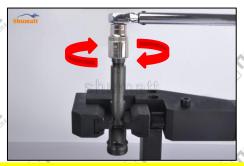

#### 2.4. DLLA155P807 Xingma Injector Nozzle's Installation

Website: www.xingmanozzle.com

(1) Tightening torque of Xingma injector nozzle

The torque lever and tightening moment specified in the injector maintenance manual must be installed when the Xingma injector nozzle is installed. (50Nm)

The tightening torque of the nozzle cap must be installed in accordance with the tightening torque specified in the injector maintenance manual