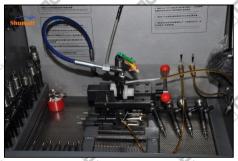

#### 2.6. DLLA155P807 Xingma Injector Nozzle List of Tools Used During Measurement and Installation

| Kristin nozla   | Îmage     | shungt Jair                                                                                              | THE POLICE                                                                                                                                                                                                                                                                                                                                                                                                                                                                                                                                                                                                                                                                                                                                                                                                                                                                                                                                                                                                                                                                                                                                                                                                                                                                                                                                                                                                                                                                                                                                                                                                                                                                                                                                                                                                                                                                                                                                                                                                                                                                                                                     | shumatt                                         |
|-----------------|-----------|----------------------------------------------------------------------------------------------------------|--------------------------------------------------------------------------------------------------------------------------------------------------------------------------------------------------------------------------------------------------------------------------------------------------------------------------------------------------------------------------------------------------------------------------------------------------------------------------------------------------------------------------------------------------------------------------------------------------------------------------------------------------------------------------------------------------------------------------------------------------------------------------------------------------------------------------------------------------------------------------------------------------------------------------------------------------------------------------------------------------------------------------------------------------------------------------------------------------------------------------------------------------------------------------------------------------------------------------------------------------------------------------------------------------------------------------------------------------------------------------------------------------------------------------------------------------------------------------------------------------------------------------------------------------------------------------------------------------------------------------------------------------------------------------------------------------------------------------------------------------------------------------------------------------------------------------------------------------------------------------------------------------------------------------------------------------------------------------------------------------------------------------------------------------------------------------------------------------------------------------------|-------------------------------------------------|
|                 | SKU       | CRT084                                                                                                   | CRT220<br>Fuel injector stroke                                                                                                                                                                                                                                                                                                                                                                                                                                                                                                                                                                                                                                                                                                                                                                                                                                                                                                                                                                                                                                                                                                                                                                                                                                                                                                                                                                                                                                                                                                                                                                                                                                                                                                                                                                                                                                                                                                                                                                                                                                                                                                 | CRT079                                          |
| ANGELIA HOLLING | scription | Torque wrench: 19-110nm 1/<br>It is used to control tightening<br>force and angle during<br>installation |                                                                                                                                                                                                                                                                                                                                                                                                                                                                                                                                                                                                                                                                                                                                                                                                                                                                                                                                                                                                                                                                                                                                                                                                                                                                                                                                                                                                                                                                                                                                                                                                                                                                                                                                                                                                                                                                                                                                                                                                                                                                                                                                | Micrometer: is used to measure gasket thickness |
| Art Safe House  | Image     |                                                                                                          | TO Library 100 Lib | Holding A Holding                               |
| 10              | SKU       | 4. 4.                                                                                                    | CRT281                                                                                                                                                                                                                                                                                                                                                                                                                                                                                                                                                                                                                                                                                                                                                                                                                                                                                                                                                                                                                                                                                                                                                                                                                                                                                                                                                                                                                                                                                                                                                                                                                                                                                                                                                                                                                                                                                                                                                                                                                                                                                                                         | 4. 4.                                           |
| De              | scription | Ultrasonic cleaning machine: is used for cleaning fu injector and parts                                  | common rail injector test<br>bench:<br>check the injector working<br>condition                                                                                                                                                                                                                                                                                                                                                                                                                                                                                                                                                                                                                                                                                                                                                                                                                                                                                                                                                                                                                                                                                                                                                                                                                                                                                                                                                                                                                                                                                                                                                                                                                                                                                                                                                                                                                                                                                                                                                                                                                                                 | Holding A Holding                               |