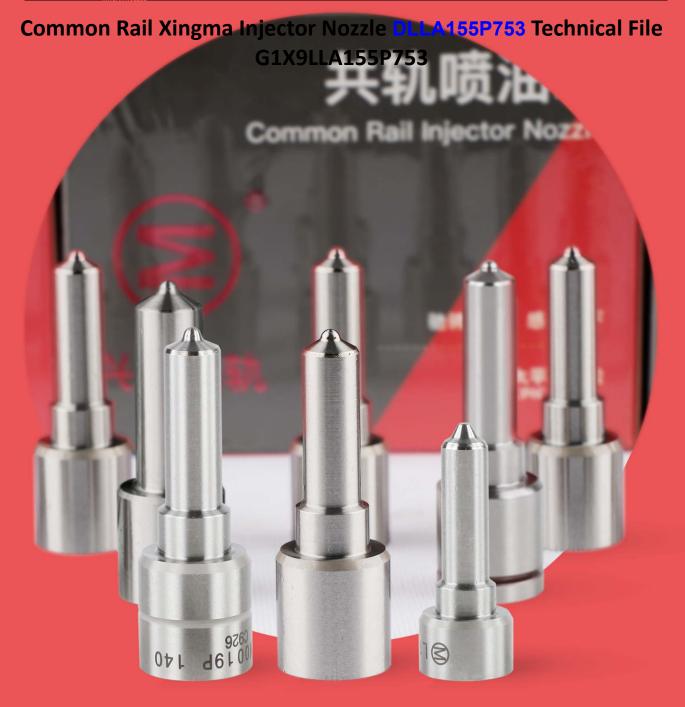

# Common Rail Xingma Injector Nozzle DLLA155P753 Technical File

#### 1.1. DLLA155P753 Xingma Injector Nozzle's Basic Information

| John      | A Vagati |        | Common Rail DLLA155P753    | nt joil |
|-----------|----------|--------|----------------------------|---------|
| ALE SHIP. | Title    | T then | Injector Nozzle China Made | Brand   |
|           | TIO.     | A TIO  | New                        |         |
|           | SKU1     | (+)    | G1X9LLA155P753             | XINGMA  |

#### 1.2. DLLA155P753 Xingma Injector Nozzle's Common Written Part Number

| 1   | Injector Nozzle Order Nun | nber  |           | Injector Nozzl | e Engraved Numb | er        |
|-----|---------------------------|-------|-----------|----------------|-----------------|-----------|
| THE | 093400-                   | -7530 | A HOL Men | T 1101 Hours   | DLLA155P753     | A HOLymon |