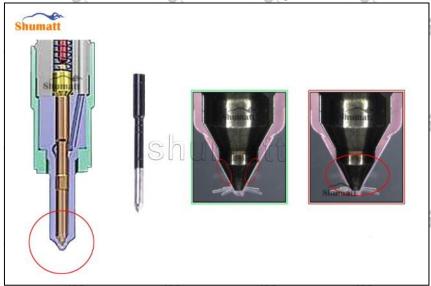

#### 2.2. DLLA155P753 Xingma Injector Nozzle Inspection.

Website: www.xingmanozzle.com

(1) Check whether there is deformation, cracking, thread damage, quenching, leakage and rust in the

© 2022 Common Rail Xingma Nozzle

guide sleeve, spring, gasket and tight cap of the nozzle. The tight cap of the nozzle must be replaced after being disassembled for more than 5 times, as shown in the following.

- (2) Replace the tight cap of the nozzle and the copper gasket of the Xingma injector nozzle.
- (3) Check whether the gap between the nozzle needle and the nozzle shell is within the standard range and whether it reaches the standard for use.
- All parts should be examined for wear under a microscope at least 20 times larger.
- A Nozzle tight cap deformation, cracking, thread damage, quenching, leakage, will lead to black smoke vehicle cap, fuel injector damage.
- ▲ Injector opening pressure greater than or less than the specified range may cause injector damage.
- A Failure to replace wearing parts in time during maintenance may lead to fuel injector damage.