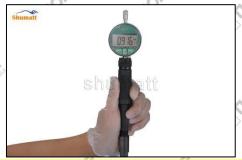

- If the value is greater than normal, reduce the oil nozzle spring adjusting gasket; if the value is less than normal, increase the oil nozzle spring adjusting gasket.
- (2) Stroke Measurement of Nozzle Needle Valve

Use a measuring tool to measure whether the stroke of the nozzle needle valve is within the range (15-45um) specified in the injector maintenance manual. If not, adjust the stroke of the nozzle to adjust the gasket.

If the value is greater than normal, thicken the gasket for oil-nozzle needle valve lift adjustment; if the value is less than normal, reduce the gasket for oil-nozzle needle valve lift adjustment