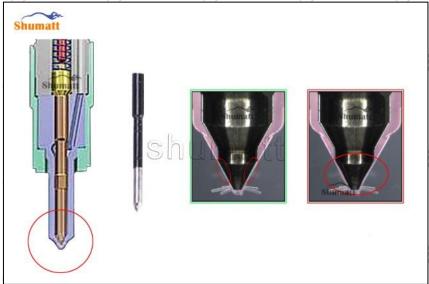

#### 2.2. DLLA155P750 Xingma Injector Nozzle Inspection.

(1) Check whether there is deformation, cracking, thread damage, quenching, leakage and rust in the guide sleeve, spring, gasket and tight cap of the nozzle. The tight cap of the nozzle must be replaced after being disassembled for more than 5 times, as shown in the following.

- (2) Replace the tight cap of the nozzle and the copper gasket of the Xingma injector nozzle.
- (3) Check whether the gap between the nozzle needle and the nozzle shell is within the standard range and whether it reaches the standard for use.
- All parts should be examined for wear under a microscope at least 20 times larger.
- A Nozzle tight cap deformation, cracking, thread damage, quenching, leakage, will lead to black smoke vehicle cap, fuel injector damage.
- ▲ Injector opening pressure greater than or less than the specified range may cause injector damage.
- Failure to replace wearing parts in time during maintenance may lead to fuel injector damage.