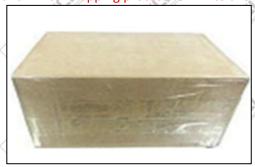

## 3.7. DLLA155P750 Xingma Injector Nozzle's Packing

**Domestic express packaging:** Usually wrapped in waterproof scotch tape, such as picture No.2.

**International express packaging:** Wrapped with waterproof yellow tape After wrapping the black protective film, such as picture No. 3.

Minors are prohibited from using transparent tape, yellow tape, black wrapping protective film, and white wrapping protective film to avoid personal injury.

Website: www.xingmanozzle.com

Pic No.2 **Domestic express packaging:**Wrapped by Transparent tape