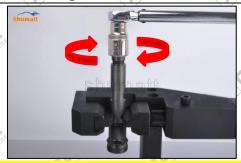

## 2.4. DLLA155P750 Xingma Injector Nozzle's Installation

(1) Tightening torque of Xingma injector nozzle

The torque lever and tightening moment specified in the injector maintenance manual must be installed when the Xingma injector nozzle is installed. (50Nm)

The tightening torque of the nozzle cap must be installed in accordance with the tightening torque specified in the injector maintenance manual