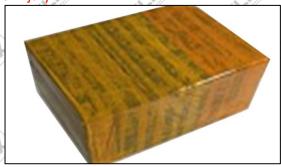

## 3.7. DLLA155P750 Xingma Injector Nozzle's Packing

**Domestic express packaging:** Usually wrapped in waterproof scotch tape, such as picture No.2.

**International express packaging:** Wrapped with waterproof yellow tape After wrapping the black protective film, such as picture No. 3.

Pic No.3

International express packaging:

Wrapped with yellow tape after wrapping black protective film

© 2022 Common Rail Xingma Nozzle

Pic No.4

Pallet Shipping: Use pallet that meet export requirements, and use white wrapping protective film to wrap and bind with cable ties