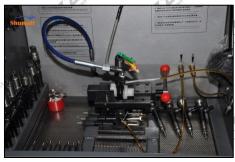

# 2.6. DLLA155P750 Xingma Injector Nozzle List of Tools Used During Measurement and Installation

| RIVE SHEAR | Image       | shuh et late                                                                    |                                                                       | shumatt                  |
|------------|-------------|---------------------------------------------------------------------------------|-----------------------------------------------------------------------|--------------------------|
|            | SKU         | CRT084                                                                          | CRT220                                                                | CRT079                   |
|            |             | (A)                                                                             | Fuel injector stroke                                                  | (4) (4)                  |
|            |             | Torque wrench: 19-110nm 1/2                                                     | measuring tool:                                                       |                          |
|            | Description | It is used to control tightening                                                | is used to measure buffer                                             | Micrometer: is used to   |
| JIP GHA    | Description | force and angle during                                                          | stroke of fuel injector,                                              | measure gasket thickness |
| 7          | ^<          | installation                                                                    | armature stroke and                                                   | ALOV ALOV                |
|            | (4)         | ( <del>4</del> )                                                                | remaining air gap                                                     | ( <del>1</del> )         |
| ALE SHAME  | Image       |                                                                                 |                                                                       | HOLLING A HOL            |
|            | SKU         |                                                                                 | CRT281                                                                |                          |
| Act Sup C  | Description | Ultrasonic cleaning machine:<br>is used for cleaning fuel<br>injector and parts | Common rail injector test bench: check the injector working condition | J.E. HOLLIE              |