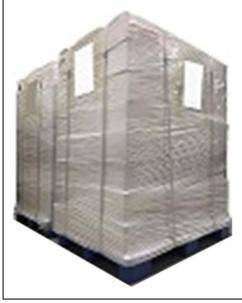

**Pallet Shipping:** Use fumigation free and recycling trays that meet export requirements, and use white wrapping protective film to wrap and bind with cable ties for the outside, such as picture No. 4, Also, the products can be packaged according to customers' requirements.

Pic No.3

International express packaging:

Wrapped with yellow tape after wrapping black protective film

© 2022 Common Rail Xingma Nozzle

Pic No.4

Pallet Shipping: Use pallet that meet export requirements, and use white wrapping protective film to wrap and bind with cable ties