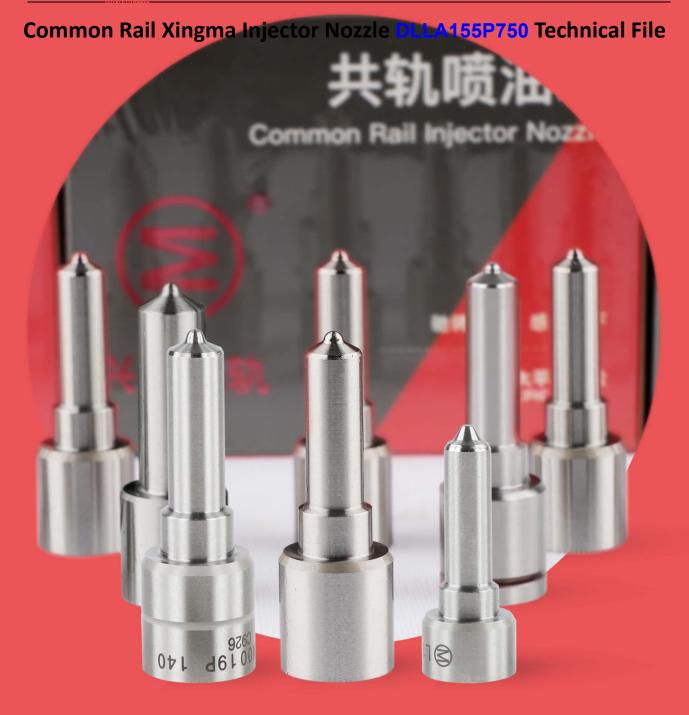

# Common Rail Xingma Injector Nozzle DLLA155P750 Technical File

# Common Rail Xingma Injector Nozzle DLLA155P750 Technical File

The nozzle is one of the main working parts of the fuel injector. It is responsible for injecting fuel into the combustion chamber and is a key component to achieve precise injection, oil mist formation, etc.