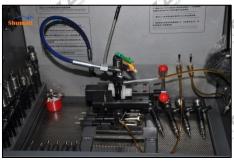

# 2.6. DLLA154P988 Xingma Injector Nozzle List of Tools Used During Measurement and Installation

| A. H. Barton | Image       | shuh et godi                                                                    |                                                                       | shumatt                  |  |  |
|--------------|-------------|---------------------------------------------------------------------------------|-----------------------------------------------------------------------|--------------------------|--|--|
|              | SKU         | CRT084                                                                          | CRT220                                                                | CRT079                   |  |  |
|              |             |                                                                                 | Fuel injector stroke                                                  |                          |  |  |
|              |             | Torque wrench: 19-110nm 1/2                                                     | measuring tool:                                                       |                          |  |  |
|              | escription  | It is used to control tightening                                                | is used to measure buffer                                             | Micrometer: is used to   |  |  |
| III SHA      | escription  | force and angle during                                                          | stroke of fuel injector,                                              | measure gasket thickness |  |  |
| F            | ^<          | installation                                                                    | armature stroke and                                                   | ALOV ALOV                |  |  |
|              | (4)         | (4) (4)                                                                         | remaining air gap                                                     | ( <del>1</del> )         |  |  |
| ALE SHAPE    | Image       |                                                                                 |                                                                       | A HOLLINGE A HOL         |  |  |
|              | SKU         |                                                                                 | CRT281                                                                |                          |  |  |
| Hari San D   | Description | Ultrasonic cleaning machine:<br>is used for cleaning fuel<br>injector and parts | Common rail injector test bench: check the injector working condition | Hold Hold Hold           |  |  |