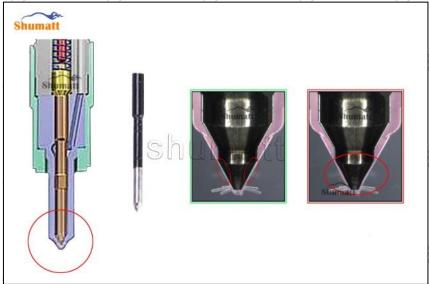

## 2.2. DLLA154P988 Xingma Injector Nozzle Inspection.

(1) Check whether there is deformation, cracking, thread damage, quenching, leakage and rust in the guide sleeve, spring, gasket and tight cap of the nozzle. The tight cap of the nozzle must be replaced after being disassembled for more than 5 times, as shown in the following.

- (2) Replace the tight cap of the nozzle and the copper gasket of the Xingma injector nozzle.
- (3) Check whether the gap between the nozzle needle and the nozzle shell is within the standard range and whether it reaches the standard for use.
- All parts should be examined for wear under a microscope at least 20 times larger.
- A Nozzle tight cap deformation, cracking, thread damage, quenching, leakage, will lead to black smoke vehicle cap, fuel injector damage.
- ▲ Injector opening pressure greater than or less than the specified range may cause injector damage.
- Failure to replace wearing parts in time during maintenance may lead to fuel injector damage.