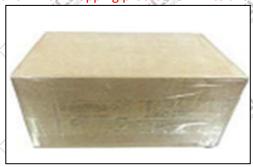

## 3.7. DLLA154P988 Xingma Injector Nozzle's Packing

Domestic express packaging: Usually wrapped in waterproof scotch tape, such as picture No.2.

International express packaging: Wrapped with waterproof yellow tape After wrapping the black protective film, such as picture No. 3.

Minors are prohibited from using transparent tape, yellow tape, black wrapping protective film, and white wrapping protective film to avoid personal injury.

Website: www.xingmanozzle.com

Pic No.2 Domestic express packaging: Wrapped by Transparent tape