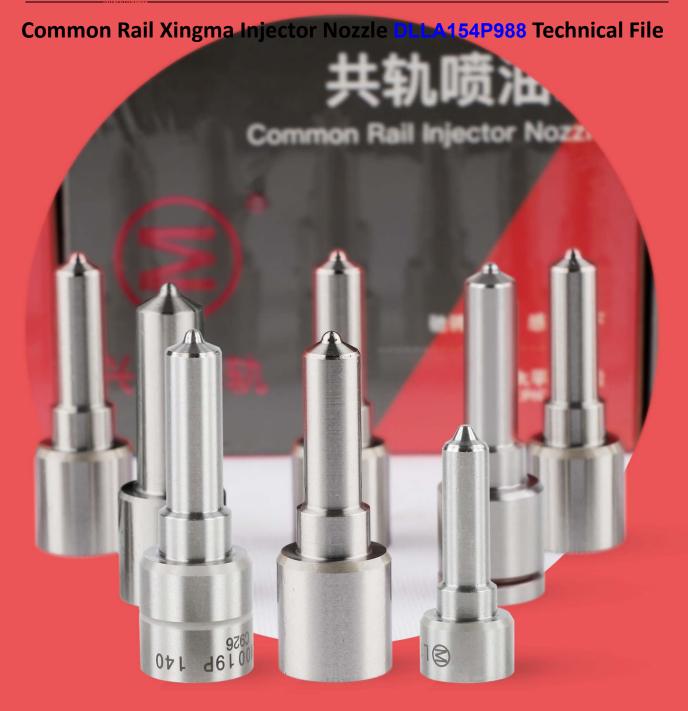

# Common Rail Xingma Injector Nozzle DLLA154P988 Technical File

# Common Rail Xingma Injector Nozzle DLLA154P988 Technical File

The nozzle is one of the main working parts of the fuel injector. It is responsible for injecting fuel into the combustion chamber and is a key component to achieve precise injection, oil mist formation, etc.

Injector nozzle is one of core components of fuel injector, also one of parts with the highest damage rate. When there is smoke, engine shake, difficulty of starting the engine, engine noise, oil leakage, you must check whether the nozzle is working normally.