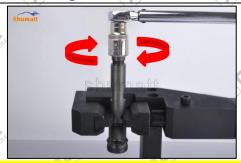

## 2.4. DLLA154P988 Xingma Injector Nozzle's Installation

(1) Tightening torque of Xingma injector nozzle

The torque lever and tightening moment specified in the injector maintenance manual must be installed when the Xingma injector nozzle is installed. (50Nm)

The tightening torque of the nozzle cap must be installed in accordance with the tightening torque specified in the injector maintenance manual