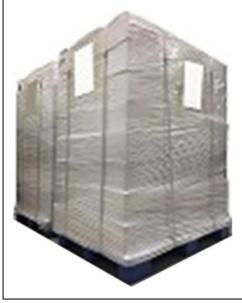

Pallet Shipping: Use fumigation free and recycling trays that meet export requirements, and use white wrapping protective film to wrap and bind with cable ties for the outside, such as picture No. 4, Also, the products can be packaged according to customers' requirements.

Pic No.3 International express packaging: Wrapped with yellow tape after wrapping black protective film

© 2022 Common Rail Xingma Nozzle

Pic No.4

Pallet Shipping: Use pallet that meet export requirements, and use white wrapping protective film to wrap and bind with cable ties