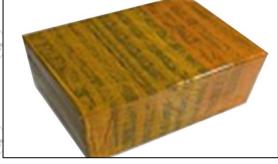

## 3.7. DLLA154P988 Xingma Injector Nozzle's Packing

Domestic express packaging: Usually wrapped in waterproof scotch tape, such as picture No.2.

International express packaging: Wrapped with waterproof yellow tape After wrapping the black protective film, such as picture No. 3.

Pic No.3 International express packaging: Wrapped with yellow tape after wrapping black protective film

© 2022 Common Rail Xingma Nozzle

Pic No.4

Pallet Shipping: Use pallet that meet export requirements, and use white wrapping protective film to wrap and bind with cable ties