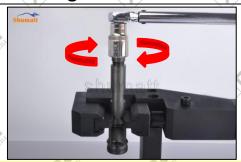

## 2.4. DLLA153P977 Xingma Injector Nozzle's Installation

(1) Tightening torque of Xingma injector nozzle

The torque lever and tightening moment specified in the injector maintenance manual must be installed when the Xingma injector nozzle is installed. (50Nm)

The tightening torque of the nozzle cap must be installed in accordance with the tightening torque specified in the injector maintenance manual