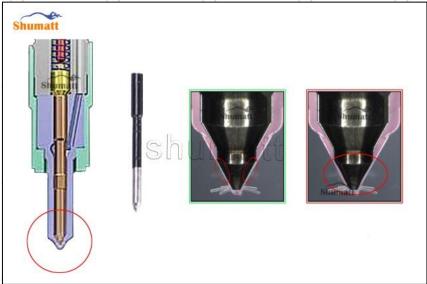

## 2.2. DLLA153P977 Xingma Injector Nozzle Inspection.

(1) Check whether there is deformation, cracking, thread damage, quenching, leakage and rust in the guide sleeve, spring, gasket and tight cap of the nozzle. The tight cap of the nozzle must be replaced after being disassembled for more than 5 times, as shown in the following.

- (2) Replace the tight cap of the nozzle and the copper gasket of the Xingma injector nozzle.
- (3) Check whether the gap between the nozzle needle and the nozzle shell is within the standard range and whether it reaches the standard for use.
- All parts should be examined for wear under a microscope at least 20 times larger.
- A Nozzle tight cap deformation, cracking, thread damage, quenching, leakage, will lead to black smoke vehicle cap, fuel injector damage.
- ▲ Injector opening pressure greater than or less than the specified range may cause injector damage.
- Failure to replace wearing parts in time during maintenance may lead to fuel injector damage.