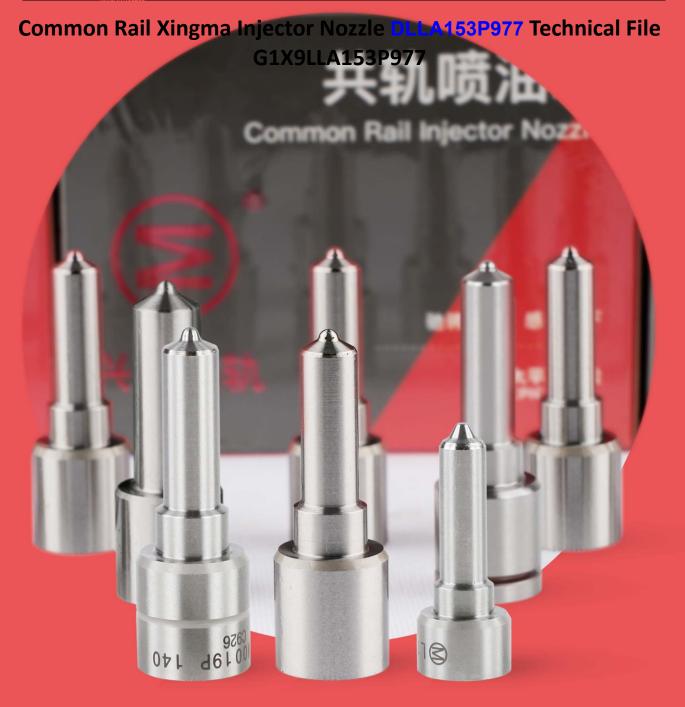

# Common Rail Xingma Injector Nozzle DLLA153P977 Technical File

# 1.1. DLLA153P977 Xingma Injector Nozzle's Basic Information

| MOLLE     | 1 Justile | .4.      | Common Rail DLLA153P977    | je A Justi |
|-----------|-----------|----------|----------------------------|------------|
| ALE STATE | Title     | Ol- unch | Injector Nozzle China Made | Brand      |
|           |           |          | New                        |            |
|           | SKU1      |          | G1X9LLA153P977             | XINGMA     |

#### 1.2. DLLA153P977 Xingma Injector Nozzle's Common Written Part Number

|     | Injector Nozzle Order Number |            | Injector Nozzl | e Engraved Numb | er        |
|-----|------------------------------|------------|----------------|-----------------|-----------|
| THE | 093400-9770                  | A HOL Hear | A 1101 then    | DLLA153P977     | A HOLymon |