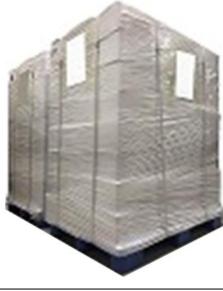

### 3.7. DLLA152P989 Xingma Injector Nozzle's Packing

Domestic express packaging: Usually wrapped in waterproof scotch tape, such as picture No.2. International express packaging : Wrapped with waterproof yellow tape After wrapping the black protective film, such as picture No. 3.

Pallet Shipping: Use fumigation free and recycling trays that meet export requirements, and use white wrapping protective film to wrap and bind with cable ties for the outside, such as picture No. 4, Also, the products can be packaged according to customers' requirements.