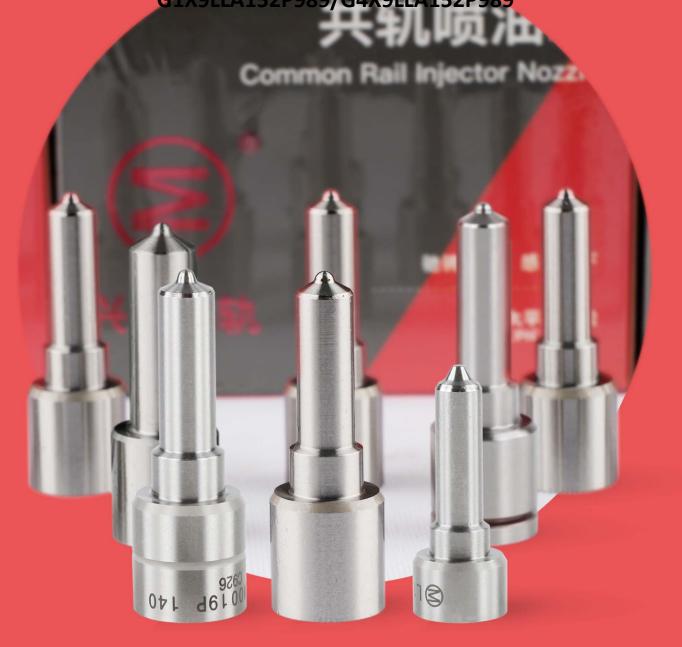

# Common Rail Xingma Injector Nozzle DLLA152P989 Technical File

The nozzle is one of the main working parts of the fuel injector. It is responsible for injecting fuel into the combustion chamber and is a key component to achieve precise injection, oil mist formation, etc.

Injector nozzle is one of core components of fuel injector, also one of parts with the highest damage rate. When there is smoke, engine shake, difficulty of starting the engine, engine noise, oil leakage, you must check whether the nozzle is working normally.

### 1.1. DLLA152P989 Xingma Injector Nozzle's Basic Information

| MOLLE | Title out                 | 1                   | , ho.               | LA152P989 Injector<br>na Made New | 1                         | Brand               |
|-------|---------------------------|---------------------|---------------------|-----------------------------------|---------------------------|---------------------|
|       | SKU1                      | A MO                | G1X9LLA152P989      | 9/G4X9LLA152P989                  | n                         | XINGMA              |
| 0     | $\langle \bullet \rangle$ | $\langle + \rangle$ | $\langle + \rangle$ | $\langle + \rangle$               | $\langle \bullet \rangle$ | $\langle + \rangle$ |