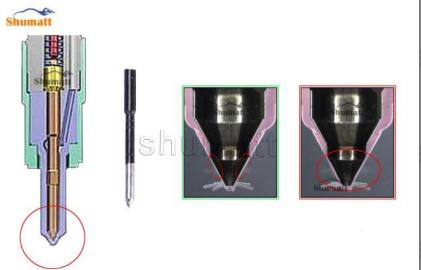

#### 2.2. DLLA152P989 Xingma Injector Nozzle Inspection.

(1) Check whether there is deformation, cracking, thread damage, quenching, leakage and rust in the guide sleeve, spring, gasket and tight cap of the nozzle. The tight cap of the nozzle must be replaced after being disassembled for more than 5 times, as shown in the following.

Website : www.xingmanozzle.com

(2) Replace the tight cap of the nozzle and the copper gasket of the Xingma injector nozzle.

(3) Check whether the gap between the nozzle needle and the nozzle shell is within the standard range and whether it reaches the standard for use.

- All parts should be examined for wear under a microscope at least 20 times larger.
- Nozzle tight cap deformation, cracking, thread damage, quenching, leakage, will lead to black smoke vehicle cap, fuel injector damage.