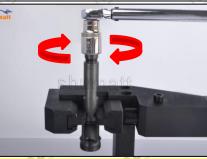

#### 2.4. DLLA152P989 Xingma Injector Nozzle's Installation

(1) Tightening torque of Xingma injector nozzle

The torque lever and tightening moment specified in the injector maintenance manual must be installed when the Xingma injector nozzle is installed. (50Nm)

6 / 12

The tightening torque of the nozzle cap must be installed in accordance with the tightening torque specified in the injector maintenance manual

2.5. DLLA152P989 Xingma Injector Nozzle Testing After Maintenance
(1) After installation, it needs to be tested on the test bench.