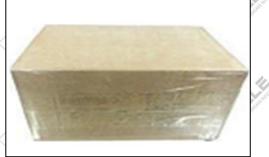

### 3.7. DLLA152P989 Xingma Injector Nozzle's Packing

Domestic express packaging: Usually wrapped in waterproof scotch tape, such as picture No.2. International express packaging : Wrapped with waterproof yellow tape After wrapping the black protective film, such as picture No. 3.

Pic No.3 International express packaging: Wrapped with yellow tape after wrapping black protective film

Website : www.xingmanozzle.com

Pic No.4

Pallet Shipping: Use pallet that meet export requirements, and use white wrapping protective film to wrap and bind with cable ties