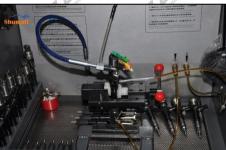

6 / 12

The tightening torque of the nozzle cap must be installed in accordance with the tightening torque specified in the injector maintenance manual

2.5. DLLA152P989 Xingma Injector Nozzle Testing After Maintenance
(1) After installation, it needs to be tested on the test bench.

#### The correct injector type should be selected for testing

(2) . The test results need to be ensured that the following items are within the standard data range of the test stand.

LEAK TEST: Test whether sealing test is up to standard or not

In this step, no injector collector should be installed at the nozzle during the test so as to observe whether the nozzle is dripping oil, meanwhile observe that all joints are no oil leaking.

The static oil return of the test should not exceed 8mm2/H, otherwise, you need to check whether the highpressure sealing ring, valve assembly, and stroke parameters of the injector are within the standard range.