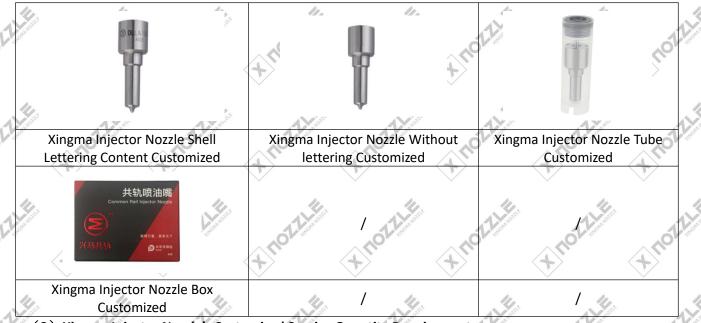

### 1.6. DLLA152P989 Xingma Injector Nozzle's Customized Service

(1) Xingma Injector Nozzle's Customized Service: Meet the customized needs of OEM manufacturers for shell lettering (logo, nozzle part number, date and series number), nozzle without lettering, nozzle tube, nozzle box customized etc.

#### (2) Xingma Injector Nozzle's Customized Service Quantity Requirements: The purchased of Customized Xingma injector nozzle's shell lettering or without lettering are no less than 100 pieces.

The purchased of Customized Xingma injector nozzle's tubes are no less than 2000-3000 pieces.

The purchased of customized Xingma injector nozzle's boxes are no less than 1000 pieces.

Customized products involve the need of specify logo, the OEM manufacturer needs to provide trademark authorization and the sample of logo image file.