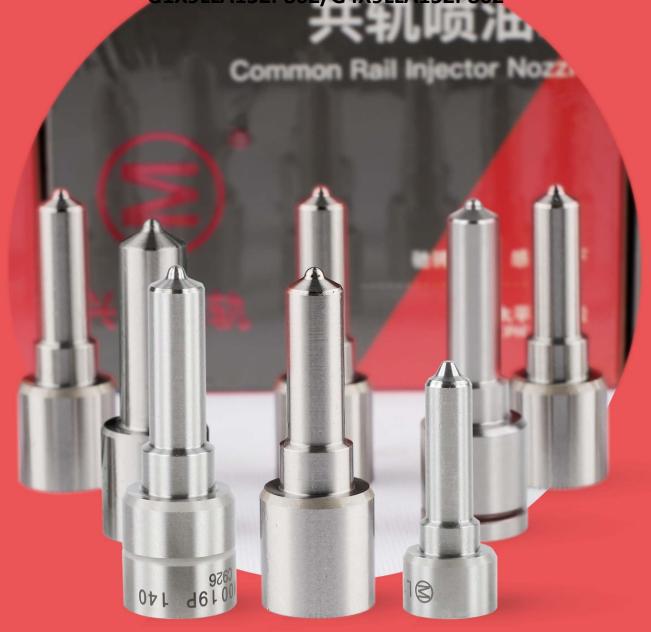

# Common Rail Xingma Injector Nozzle DLLA152P862 Technical File

The nozzle is one of the main working parts of the fuel injector. It is responsible for injecting fuel into the combustion chamber and is a key component to achieve precise injection, oil mist formation, etc.

Injector nozzle is one of core components of fuel injector, also one of parts with the highest damage rate. When there is smoke, engine shake, difficulty of starting the engine, engine noise, oil leakage, you must check whether the nozzle is working normally.

### 1. DLLA152P862 Xingma Injector Nozzle Introduction