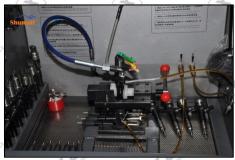

### 2.6. DLLA152P862 Xingma Injector Nozzle List of Tools Used During Measurement and Installation

| Image       | shun et                                                                   | The state of the s | shumatt shumatt          |
|-------------|---------------------------------------------------------------------------|--------------------------------------------------------------------------------------------------------------------------------------------------------------------------------------------------------------------------------------------------------------------------------------------------------------------------------------------------------------------------------------------------------------------------------------------------------------------------------------------------------------------------------------------------------------------------------------------------------------------------------------------------------------------------------------------------------------------------------------------------------------------------------------------------------------------------------------------------------------------------------------------------------------------------------------------------------------------------------------------------------------------------------------------------------------------------------------------------------------------------------------------------------------------------------------------------------------------------------------------------------------------------------------------------------------------------------------------------------------------------------------------------------------------------------------------------------------------------------------------------------------------------------------------------------------------------------------------------------------------------------------------------------------------------------------------------------------------------------------------------------------------------------------------------------------------------------------------------------------------------------------------------------------------------------------------------------------------------------------------------------------------------------------------------------------------------------------------------------------------------------|--------------------------|
| SKU         | CRT084                                                                    | CRT220                                                                                                                                                                                                                                                                                                                                                                                                                                                                                                                                                                                                                                                                                                                                                                                                                                                                                                                                                                                                                                                                                                                                                                                                                                                                                                                                                                                                                                                                                                                                                                                                                                                                                                                                                                                                                                                                                                                                                                                                                                                                                                                         | CRT079                   |
| Sur Martin  | Torque wrench: 19-110nm 1/2                                               | Fuel injector stroke measuring tool:                                                                                                                                                                                                                                                                                                                                                                                                                                                                                                                                                                                                                                                                                                                                                                                                                                                                                                                                                                                                                                                                                                                                                                                                                                                                                                                                                                                                                                                                                                                                                                                                                                                                                                                                                                                                                                                                                                                                                                                                                                                                                           | Micromotopic used to     |
| Description | It is used to control tightening                                          | is used to measure buffer                                                                                                                                                                                                                                                                                                                                                                                                                                                                                                                                                                                                                                                                                                                                                                                                                                                                                                                                                                                                                                                                                                                                                                                                                                                                                                                                                                                                                                                                                                                                                                                                                                                                                                                                                                                                                                                                                                                                                                                                                                                                                                      | Micrometer: is used to   |
|             | force and angle during installation                                       | stroke of fuel injector, armature stroke and                                                                                                                                                                                                                                                                                                                                                                                                                                                                                                                                                                                                                                                                                                                                                                                                                                                                                                                                                                                                                                                                                                                                                                                                                                                                                                                                                                                                                                                                                                                                                                                                                                                                                                                                                                                                                                                                                                                                                                                                                                                                                   | measure gasket thickness |
| 14.         | 110.                                                                      | remaining air gap                                                                                                                                                                                                                                                                                                                                                                                                                                                                                                                                                                                                                                                                                                                                                                                                                                                                                                                                                                                                                                                                                                                                                                                                                                                                                                                                                                                                                                                                                                                                                                                                                                                                                                                                                                                                                                                                                                                                                                                                                                                                                                              | 4, 4,                    |
| Image       |                                                                           | All de la constant de | Thotal Another           |
| SKU         | 1 streethe                                                                | CRT281                                                                                                                                                                                                                                                                                                                                                                                                                                                                                                                                                                                                                                                                                                                                                                                                                                                                                                                                                                                                                                                                                                                                                                                                                                                                                                                                                                                                                                                                                                                                                                                                                                                                                                                                                                                                                                                                                                                                                                                                                                                                                                                         | Juneout Juneout          |
| Description | Ultrasonic cleaning machine: is used for cleaning fuel injector and parts | Common rail injector test bench: check the injector working condition                                                                                                                                                                                                                                                                                                                                                                                                                                                                                                                                                                                                                                                                                                                                                                                                                                                                                                                                                                                                                                                                                                                                                                                                                                                                                                                                                                                                                                                                                                                                                                                                                                                                                                                                                                                                                                                                                                                                                                                                                                                          | THOM: THO                |