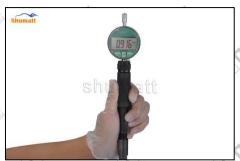

Use a measuring tool to measure whether the stroke of the nozzle needle valve is within the range (15-45um) specified in the injector maintenance manual. If not, adjust the stroke of the nozzle to adjust the gasket

If the value is greater than normal, thicken the gasket for oil-nozzle needle valve lift adjustment; if the value is less than normal, reduce the gasket for oil-nozzle needle valve lift adjustment