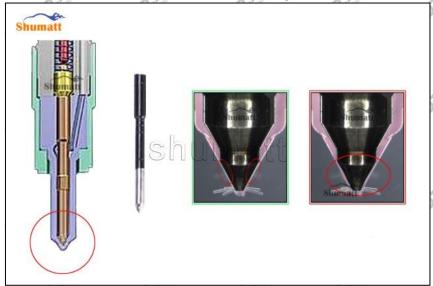

### 2.2. DLLA152P862 Xingma Injector Nozzle Inspection.

Website: www.xingmanozzle.com

(1) Check whether there is deformation, cracking, thread damage, quenching, leakage and rust in the guide sleeve, spring, gasket and tight cap of the nozzle. The tight cap of the nozzle must be replaced after being disassembled for more than 5 times, as shown in the following.

- (2) Replace the tight cap of the nozzle and the copper gasket of the Xingma injector nozzle.
- (3) Check whether the gap between the nozzle needle and the nozzle shell is within the standard range and whether it reaches the standard for use.
- All parts should be examined for wear under a microscope at least 20 times larger.
- Nozzle tight cap deformation, cracking, thread damage, quenching, leakage, will lead to black smoke vehicle cap, fuel injector damage.
- Injector opening pressure greater than or less than the specified range may cause injector damage.
- ▲ Failure to replace wearing parts in time during maintenance may lead to fuel injector damage.