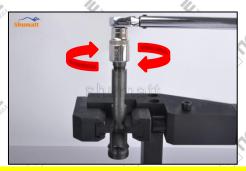

### 2.4. DLLA152P862 Xingma Injector Nozzle's Installation

Website: www.xingmanozzle.com

(1) Tightening torque of Xingma injector nozzle

The torque lever and tightening moment specified in the injector maintenance manual must be installed

when the Xingma injector nozzle is installed. (50Nm)

The tightening torque of the nozzle cap must be installed in accordance with the tightening torque specified in the injector maintenance manual