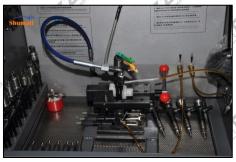

#### 2.6. DLLA152P1077 Xingma Injector Nozzle List of Tools Used During Measurement and Installation

| Image       | shun ft                                                                   |                                                             | shumatt                    |
|-------------|---------------------------------------------------------------------------|-------------------------------------------------------------|----------------------------|
| SKU         | CRT084                                                                    | CRT220                                                      | CRT079                     |
|             |                                                                           | Fuel injector stroke                                        | (4) (4)                    |
|             | Torque wrench: 19-110nm 1/2                                               | measuring tool:                                             |                            |
| Description | It is used to control tightening                                          | is used to measure buffer                                   | Micrometer: is used to     |
| Description | force and angle during                                                    | stroke of fuel injector,                                    | measure gasket thickness   |
|             | installation                                                              | armature stroke and                                         | ALON ALON                  |
| (+)         | ( <del>+</del> )                                                          | remaining air gap                                           | ( <del>+</del> )           |
| Image       |                                                                           |                                                             | A HOLLINGE A HOL           |
| SKU         |                                                                           | CRT281                                                      |                            |
| Description | Ultrasonic cleaning machine: is used for cleaning fuel injector and parts | Common rail injector test bench: check the injector working | Hotelia Cholington Choling |
| 4           |                                                                           | condition                                                   |                            |