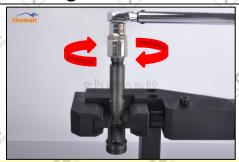

#### 2.4. DLLA152P1077 Xingma Injector Nozzle's Installation

(1) Tightening torque of Xingma injector nozzle

The torque lever and tightening moment specified in the injector maintenance manual must be installed when the Xingma injector nozzle is installed. (50Nm)

The tightening torque of the nozzle cap must be installed in accordance with the tightening torque specified in the injector maintenance manual