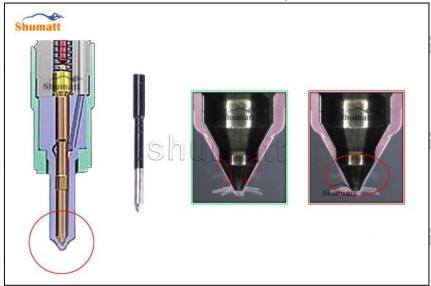

#### 2.2. DLLA152P1077 Xingma Injector Nozzle Inspection.

(1) Check whether there is deformation, cracking, thread damage, quenching, leakage and rust in the guide sleeve, spring, gasket and tight cap of the nozzle. The tight cap of the nozzle must be replaced after

being disassembled for more than 5 times, as shown in the following.

- (2) Replace the tight cap of the nozzle and the copper gasket of the Xingma injector nozzle.
- (3) Check whether the gap between the nozzle needle and the nozzle shell is within the standard range and whether it reaches the standard for use.
- All parts should be examined for wear under a microscope at least 20 times larger.
- ▲ Nozzle tight cap deformation, cracking, thread damage, quenching, leakage, will lead to black smoke vehicle cap, fuel injector damage.
- Injector opening pressure greater than or less than the specified range may cause injector damage.
- ▲ Failure to replace wearing parts in time during maintenance may lead to fuel injector damage.