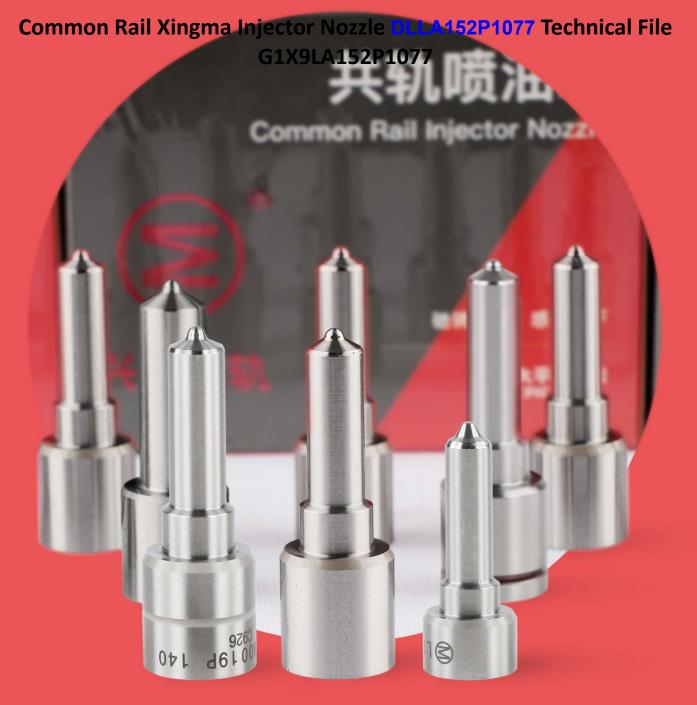

# Common Rail Xingma Injector Nozzle DLLA152P1077 Technical File

# Common Rail Xingma Injector Nozzle DLLA152P1077 Technical File

The nozzle is one of the main working parts of the fuel injector. It is responsible for injecting fuel into the combustion chamber and is a key component to achieve precise injection, oil mist formation, etc.

#### 1.1. DLLA152P1077 Xingma Injector Nozzle's Basic Information

| MOLLIE   | 1 Junte | 4.      | Common Rail DLLA152P1077   | II. Justin |
|----------|---------|---------|----------------------------|------------|
| ATE SHIP | Title   | O timen | Injector Nozzle China Made | Brand      |
|          | A TIE   |         | New                        | A FILE     |
|          | SKU1    | 4       | G1X9LA152P1077             | XINGMA     |