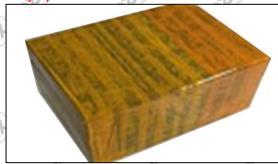

#### 3.7. DLLA152P1072 Xingma Injector Nozzle's Packing

**Domestic express packaging:** Usually wrapped in waterproof scotch tape, such as picture No.2.

**International express packaging:** Wrapped with waterproof yellow tape After wrapping the black protective film, such as picture No. 3.

Pic No.3
International express packaging:
Wrapped with yellow tape after wrapping

black protective film

Pic No.4

**Pallet Shipping:** Use pallet that meet export requirements, and use white wrapping protective film to wrap and bind with cable ties