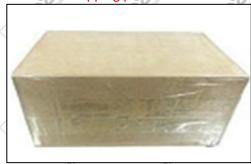

#### 3.7. DLLA152P1072 Xingma Injector Nozzle's Packing

**Domestic express packaging:** Usually wrapped in waterproof scotch tape, such as picture No.2.

**International express packaging:** Wrapped with waterproof yellow tape After wrapping the black protective film, such as picture No. 3.

Minors are prohibited from using transparent tape, yellow tape, black wrapping protective film, and white wrapping protective film to avoid personal injury.

Pic No.2

Domestic express packaging:

Wrapped by Transparent tape