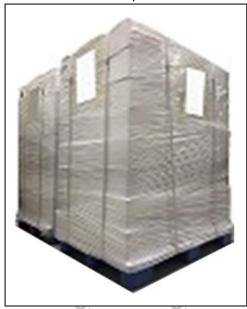

**Pallet Shipping:** Use fumigation free and recycling trays that meet export requirements, and use white wrapping protective film to wrap and bind with cable ties for the outside, such as picture No. 4, Also, the products can be packaged according to customers' requirements.

Pic No.3
International express packaging:
Wrapped with yellow tape after wrapping

black protective film

Pic No.4

**Pallet Shipping:** Use pallet that meet export requirements, and use white wrapping protective film to wrap and bind with cable ties