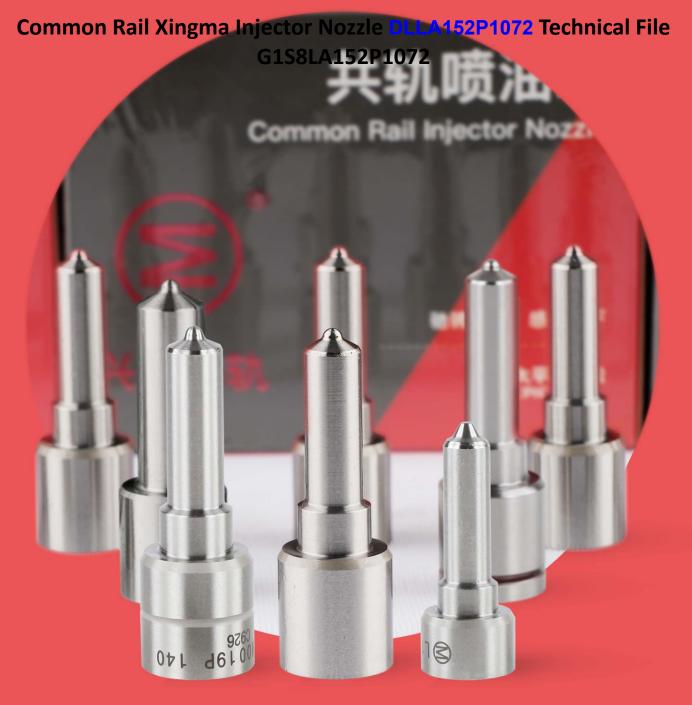

# Common Rail Xingma Injector Nozzle DLLA152P1072 Technical File

#### 1.1. DLLA152P1072 Xingma Injector Nozzle's Basic Information

| MANOLILE | , watte | .1.      | Common Rail DLLA152P1072          | Di Algebi |
|----------|---------|----------|-----------------------------------|-----------|
| Alle St. | Title   | 1107 the | Injector Nozzle China Made<br>New | Brand     |
|          | SKU1    | 4        | G1S8LA152P1072                    | XINGMA    |

#### 1.2. DLLA152P1072 Xingma Injector Nozzle's Common Written Part Number

|     | Injector Nozzle ( | Order Number |           | Injector Nozz | le Engraved Numb | er        |
|-----|-------------------|--------------|-----------|---------------|------------------|-----------|
| 410 | T ROL MEN         | 093400-1072  | T HOL HOU | A ROL MEN     | DLLA152P1072     | T HOL men |