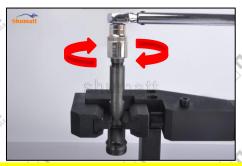

#### 2.4. DLLA152P1072 Xingma Injector Nozzle's Installation

(1) Tightening torque of Xingma injector nozzle

The torque lever and tightening moment specified in the injector maintenance manual must be installed when the Xingma injector nozzle is installed. (50Nm)

Website: www.xingmanozzle.com © 2022 Common Rail Xingma Nozzle

The tightening torque of the nozzle cap must be installed in accordance with the tightening torque specified in the injector maintenance manual