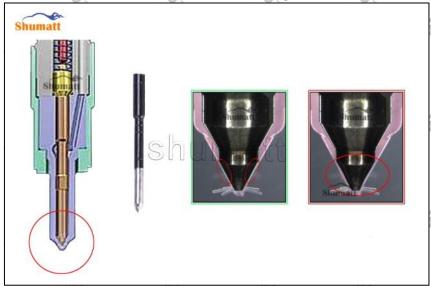

#### 2.2. DLLA152P1072 Xingma Injector Nozzle Inspection.

(1) Check whether there is deformation, cracking, thread damage, quenching, leakage and rust in the

© 2022 Common Rail Xingma Nozzle

guide sleeve, spring, gasket and tight cap of the nozzle. The tight cap of the nozzle must be replaced after being disassembled for more than 5 times, as shown in the following.

- (2) Replace the tight cap of the nozzle and the copper gasket of the Xingma injector nozzle.
- (3) Check whether the gap between the nozzle needle and the nozzle shell is within the standard range and whether it reaches the standard for use.
- All parts should be examined for wear under a microscope at least 20 times larger.
- Nozzle tight cap deformation, cracking, thread damage, quenching, leakage, will lead to black smoke vehicle cap, fuel injector damage.
- Injector opening pressure greater than or less than the specified range may cause injector damage.
- Failure to replace wearing parts in time during maintenance may lead to fuel injector damage.