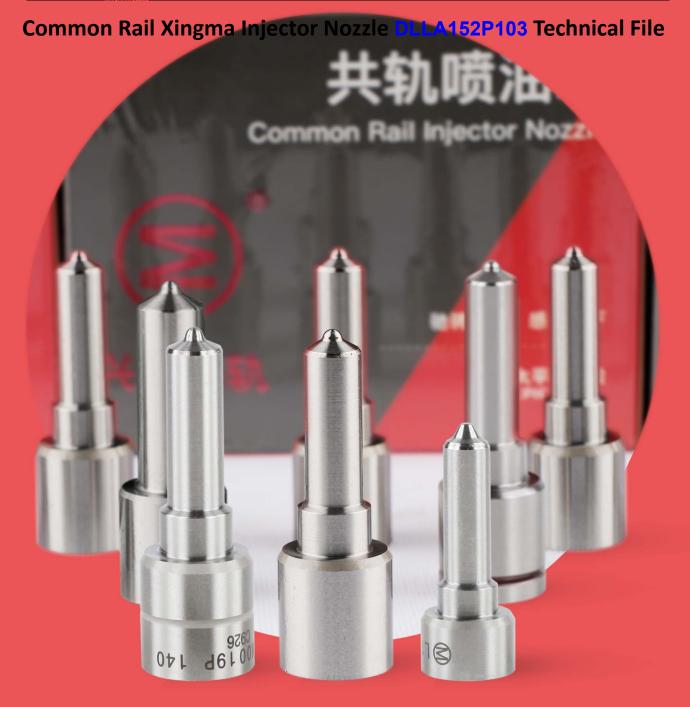

# Common Rail Xingma Injector Nozzle DLLA152P103 Technical File

# Common Rail Xingma Injector Nozzle DLLA152P103 Technical File

The nozzle is one of the main working parts of the fuel injector. It is responsible for injecting fuel into the combustion chamber and is a key component to achieve precise injection, oil mist formation, etc.