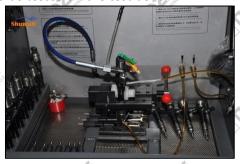

#### 2.1. DLLA152P103 Xingma Injector Nozzle's Installation Precautions

- Clean the Xingma injector nozzle in an ultrasonic cleaner for 3-5 minutes before installation, so as to make the stains, dust, rust-proof oil oxides, paraffin base, naphthenic base, intermediate base, salt, lead naphthenate, zinc naphthenate, sodium petroleum sulfonate, barium petroleum sulfonate, calcium petroleum sulfonate, tallow diamine trioleate, rosinamine on the surface of the valve assembly fall off.
- (2) Use compressed air to clean the cleaning fluid attached to the surface of the Xingma injector nozzle after cleaning, and clean it up to the standard of use, as below

#### 2.2. DLLA152P103 Xingma Injector Nozzle Inspection.

(1) Check whether there is deformation, cracking, thread damage, quenching, leakage and rust in the guide sleeve, spring, gasket and tight cap of the nozzle. The tight cap of the nozzle must be replaced after being disassembled for more than 5 times, as shown in the following.

- (2) Replace the tight cap of the nozzle and the copper gasket of the Xingma injector nozzle.
- (3) Check whether the gap between the nozzle needle and the nozzle shell is within the standard range and whether it reaches the standard for use.
- All parts should be examined for wear under a microscope at least 20 times larger.
- Nozzle tight cap deformation, cracking, thread damage, quenching, leakage, will lead to black smoke vehicle cap, fuel injector damage.
- Injector opening pressure greater than or less than the specified range may cause injector damage.
- A Failure to replace wearing parts in time during maintenance may lead to fuel injector damage.

#### 2.3. DLLA152P103 Xingma Injector Nozzle Test Measurement

(1) Nozzle opening pressure test

Test whether the opening pressure range of the nozzle is within the range specified in the injector maintenance manual (to be verified), if not within the normal range, adjust the nozzle spring to adjust the gasket