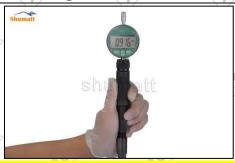

Use a measuring tool to measure whether the stroke of the nozzle needle valve is within the range (15-45um) specified in the injector maintenance manual. If not, adjust the stroke of the nozzle to adjust the gasket.

If the value is greater than normal, thicken the gasket for oil-nozzle needle valve lift adjustment; if the value is less than normal, reduce the gasket for oil-nozzle needle valve lift adjustment