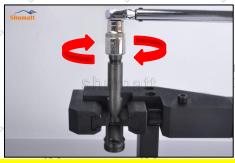

#### 2.4. DLLA152P103 Xingma Injector Nozzle's Installation

(1) Tightening torque of Xingma injector nozzle

The torque lever and tightening moment specified in the injector maintenance manual must be installed when the Xingma injector nozzle is installed. (50Nm)

The tightening torque of the nozzle cap must be installed in accordance with the tightening torque specified in the injector maintenance manual