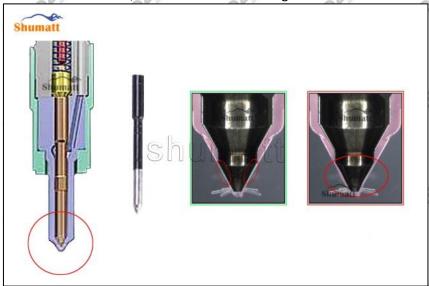

#### 2.2. DLLA152P103 Xingma Injector Nozzle Inspection.

(1) Check whether there is deformation, cracking, thread damage, quenching, leakage and rust in the guide sleeve, spring, gasket and tight cap of the nozzle. The tight cap of the nozzle must be replaced after being disassembled for more than 5 times, as shown in the following.

- (2) Replace the tight cap of the nozzle and the copper gasket of the Xingma injector nozzle.
- (3) Check whether the gap between the nozzle needle and the nozzle shell is within the standard range and whether it reaches the standard for use.
- All parts should be examined for wear under a microscope at least 20 times larger.
- Nozzle tight cap deformation, cracking, thread damage, quenching, leakage, will lead to black smoke vehicle cap, fuel injector damage.
- Injector opening pressure greater than or less than the specified range may cause injector damage.
- A Failure to replace wearing parts in time during maintenance may lead to fuel injector damage.