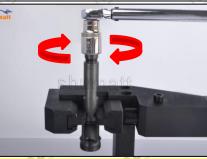

#### 2.1. DLLA151P955 Xingma Injector Nozzle's Installation Precautions

- (1) Clean the Xingma injector nozzle in an ultrasonic cleaner for 3-5 minutes before installation, so as to make the stains, dust, rust-proof oil oxides, paraffin base, naphthenic base, intermediate base, salt, lead naphthenate, zinc naphthenate, sodium petroleum sulfonate, barium petroleum sulfonate, calcium petroleum sulfonate, tallow diamine trioleate, rosinamine on the surface of the valve assembly fall off.
- (2) Use compressed air to clean the cleaning fluid attached to the surface of the Xingma injector nozzle after cleaning, and clean it up to the standard of use, as below

## 2.2. DLLA151P955 Xingma Injector Nozzle Inspection.

(1) Check whether there is deformation, cracking, thread damage, quenching, leakage and rust in the guide sleeve, spring, gasket and tight cap of the nozzle. The tight cap of the nozzle must be replaced after being disassembled for more than 5 times, as shown in the following.

Website : www.xingmanozzle.com

(2) Replace the tight cap of the nozzle and the copper gasket of the Xingma injector nozzle.

(3) Check whether the gap between the nozzle needle and the nozzle shell is within the standard range and whether it reaches the standard for use.