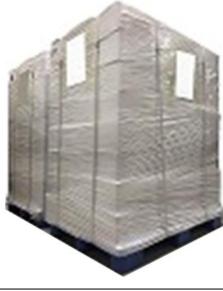

## 3.7. DLLA151P955 Xingma Injector Nozzle's Packing

**Domestic express packaging:** Usually wrapped in waterproof scotch tape, such as picture No.2. International express packaging : Wrapped with waterproof yellow tape After wrapping the black protective film, such as picture No. 3.

Pallet Shipping: Use fumigation free and recycling trays that meet export requirements, and use white wrapping protective film to wrap and bind with cable ties for the outside, such as picture No. 4, Also, the products can be packaged according to customers' requirements.