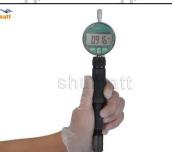

## 2.6. DLLA151P955 Xingma Injector Nozzle List of Tools Used During Measurement and Installation

| L.      | Image               | shun tt                                                                  | R.           |                                                                                | shumatt                  |
|---------|---------------------|--------------------------------------------------------------------------|--------------|--------------------------------------------------------------------------------|--------------------------|
|         | SKU                 | CRT084                                                                   |              | CRT220                                                                         | CRT079                   |
|         |                     |                                                                          | $\mathbf{V}$ | Fuel injector stroke                                                           |                          |
|         |                     | Torque wrench: 19-110nm                                                  |              | measuring tool:                                                                |                          |
|         | Description         | It is used to control tighter                                            | ning         | is used to measure buffer                                                      | Micrometer: is used to   |
|         | MA <sup>T</sup>     | force and angle during                                                   |              | stroke of fuel injector,                                                       | measure gasket thickness |
|         |                     | installation                                                             |              | armature stroke and                                                            |                          |
|         | $\langle + \rangle$ | $\langle + \rangle$                                                      |              | remaining air gap                                                              |                          |
| L total | Image               |                                                                          | +            | JILL INO                                                                       | Total The Hold           |
|         | SKU                 | $\sim$                                                                   | $\checkmark$ | CRT281                                                                         |                          |
| t total | Description         | Ultrasonic cleaning machir<br>is used for cleaning<br>injector and parts | ne:<br>fuel  | Common rail injector test<br>bench:<br>check the injector working<br>condition | A HOLL HING              |