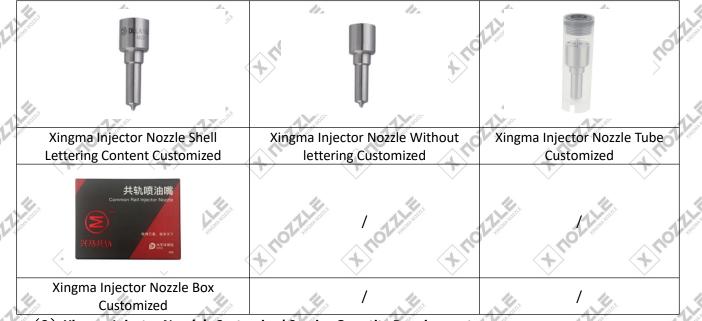

## 1.6. DLLA151P955 Xingma Injector Nozzle's Customized Service

(1) Xingma Injector Nozzle's Customized Service: Meet the customized needs of OEM manufacturers for shell lettering (logo, nozzle part number, date and series number), nozzle without lettering, nozzle tube, nozzle box customized etc.

(2) Xingma Injector Nozzle's Customized Service Quantity Requirements: The purchased of Customized Xingma injector nozzle's shell lettering or without lettering are no less than 100 pieces.

The purchased of Customized Xingma injector nozzle's tubes are no less than 2000-3000 pieces.

The purchased of customized Xingma injector nozzle's boxes are no less than 1000 pieces.

Customized products involve the need of specify logo, the OEM manufacturer needs to provide trademark authorization and the sample of logo image file.