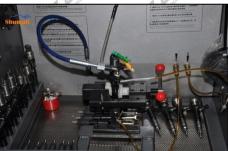

## 2.6. DLLA151P955 Xingma Injector Nozzle List of Tools Used During Measurement and Installation

| L.      | Image               | shun tt                                                                  | R.           |                                                                                | shumatt                  |
|---------|---------------------|--------------------------------------------------------------------------|--------------|--------------------------------------------------------------------------------|--------------------------|
|         | SKU                 | CRT084                                                                   |              | CRT220                                                                         | CRT079                   |
|         |                     |                                                                          | $\mathbf{V}$ | Fuel injector stroke                                                           |                          |
|         |                     | Torque wrench: 19-110nm                                                  |              | measuring tool:                                                                |                          |
|         | Description         | It is used to control tighter                                            | ning         | is used to measure buffer                                                      | Micrometer: is used to   |
|         | MA <sup>T</sup>     | force and angle during                                                   |              | stroke of fuel injector,                                                       | measure gasket thickness |
|         |                     | installation                                                             |              | armature stroke and                                                            |                          |
|         | $\langle + \rangle$ | $\langle + \rangle$                                                      |              | remaining air gap                                                              |                          |
| L total | Image               |                                                                          | +            | JILL INO                                                                       | Total The Hold           |
|         | SKU                 | $\sim$                                                                   | $\checkmark$ | CRT281                                                                         |                          |
| t total | Description         | Ultrasonic cleaning machir<br>is used for cleaning<br>injector and parts | ne:<br>fuel  | Common rail injector test<br>bench:<br>check the injector working<br>condition | A HOLL HING              |