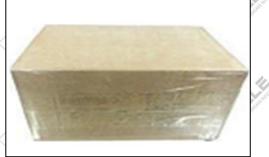

## 3.7. DLLA151P955 Xingma Injector Nozzle's Packing

**Domestic express packaging:** Usually wrapped in waterproof scotch tape, such as picture No.2. International express packaging : Wrapped with waterproof yellow tape After wrapping the black protective film, such as picture No. 3.

A Minors are prohibited from using transparent tape, yellow tape, black wrapping protective film, and white wrapping protective film to avoid personal injury.

Pic No.2 Domestic express packaging: Wrapped by Transparent tape