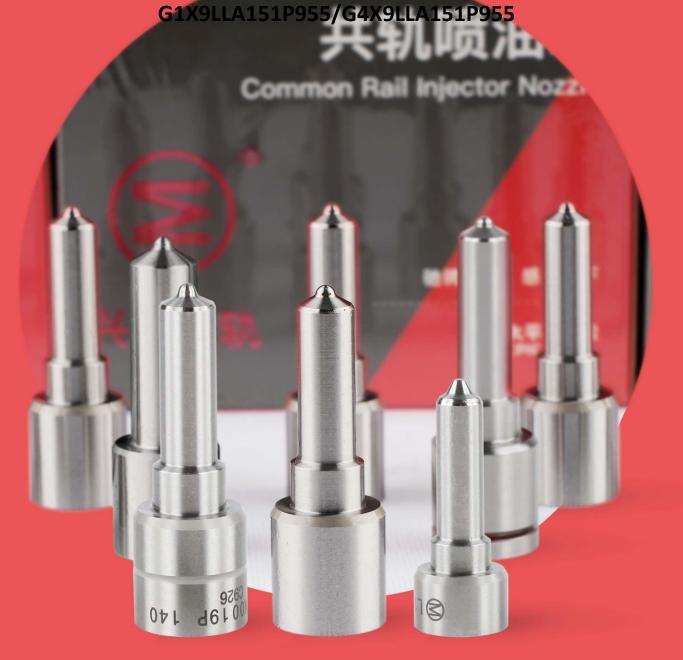

## 1.1. DLLA151P955 Xingma Injector Nozzle's Basic Information

| ARNOTALE | Title               | 1                   | Common Rail DLLA151P955 Injector<br>Nozzle China Made New | Brand                                  |
|----------|---------------------|---------------------|-----------------------------------------------------------|----------------------------------------|
|          | SKU1                | A MO                | G1X9LLA151P955/G4X9LLA151P955                             | XINGMA                                 |
|          | $\langle + \rangle$ | $\langle + \rangle$ | $\langle + \rangle  \langle + \rangle$                    | $\langle + \rangle  \langle + \rangle$ |

## 1.2. DLLA151P955 Xingma Injector Nozzle's Common Written Part Number

Injector Nozzle Order Number Injector Nozzle Engraved Number

093400-9550

DLLA151P955