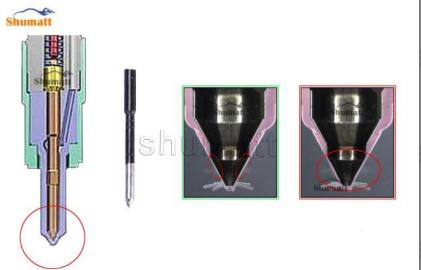

## 2.2. DLLA151P955 Xingma Injector Nozzle Inspection.

(1) Check whether there is deformation, cracking, thread damage, quenching, leakage and rust in the guide sleeve, spring, gasket and tight cap of the nozzle. The tight cap of the nozzle must be replaced after being disassembled for more than 5 times, as shown in the following.

- All parts should be examined for wear under a microscope at least 20 times larger.
- Nozzle tight cap deformation, cracking, thread damage, quenching, leakage, will lead to black smoke vehicle cap, fuel injector damage.