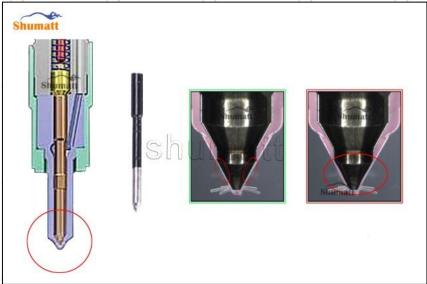

#### 2.2. DLLA150P914 Xingma Injector Nozzle Inspection.

(1) Check whether there is deformation, cracking, thread damage, quenching, leakage and rust in the guide sleeve, spring, gasket and tight cap of the nozzle. The tight cap of the nozzle must be replaced after being disassembled for more than 5 times, as shown in the following.

- (2) Replace the tight cap of the nozzle and the copper gasket of the Xingma injector nozzle.
- (3) Check whether the gap between the nozzle needle and the nozzle shell is within the standard range and whether it reaches the standard for use.
- All parts should be examined for wear under a microscope at least 20 times larger.
- A Nozzle tight cap deformation, cracking, thread damage, quenching, leakage, will lead to black smoke vehicle cap, fuel injector damage.
- ▲ Injector opening pressure greater than or less than the specified range may cause injector damage.
- Failure to replace wearing parts in time during maintenance may lead to fuel injector damage.