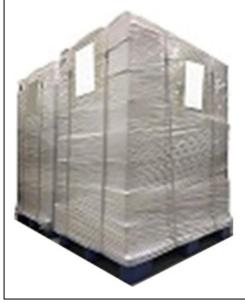

Pallet Shipping: Use fumigation free and recycling trays that meet export requirements, and use white wrapping protective film to wrap and bind with cable ties for the outside, such as picture No. 4, Also, the products can be packaged according to customers' requirements.

Pic No.3 International express packaging: Wrapped with yellow tape after wrapping black protective film

© 2022 Common Rail Xingma Nozzle

Pic No.4

Pallet Shipping: Use pallet that meet export requirements, and use white wrapping protective film to wrap and bind with cable ties