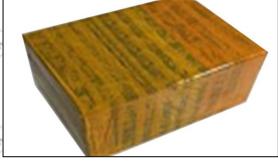

# 3.7. DLLA150P914 Xingma Injector Nozzle's Packing

Domestic express packaging: Usually wrapped in waterproof scotch tape, such as picture No.2.

International express packaging: Wrapped with waterproof yellow tape After wrapping the black protective film, such as picture No. 3.

Pic No.3 International express packaging: Wrapped with yellow tape after wrapping black protective film

© 2022 Common Rail Xingma Nozzle

Pic No.4

Pallet Shipping: Use pallet that meet export requirements, and use white wrapping protective film to wrap and bind with cable ties