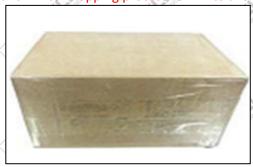

# 3.7. DLLA150P914 Xingma Injector Nozzle's Packing

Domestic express packaging: Usually wrapped in waterproof scotch tape, such as picture No.2.

International express packaging: Wrapped with waterproof yellow tape After wrapping the black protective film, such as picture No. 3.

Minors are prohibited from using transparent tape, yellow tape, black wrapping protective film, and white wrapping protective film to avoid personal injury.

Website: www.xingmanozzle.com

Pic No.2 Domestic express packaging: Wrapped by Transparent tape