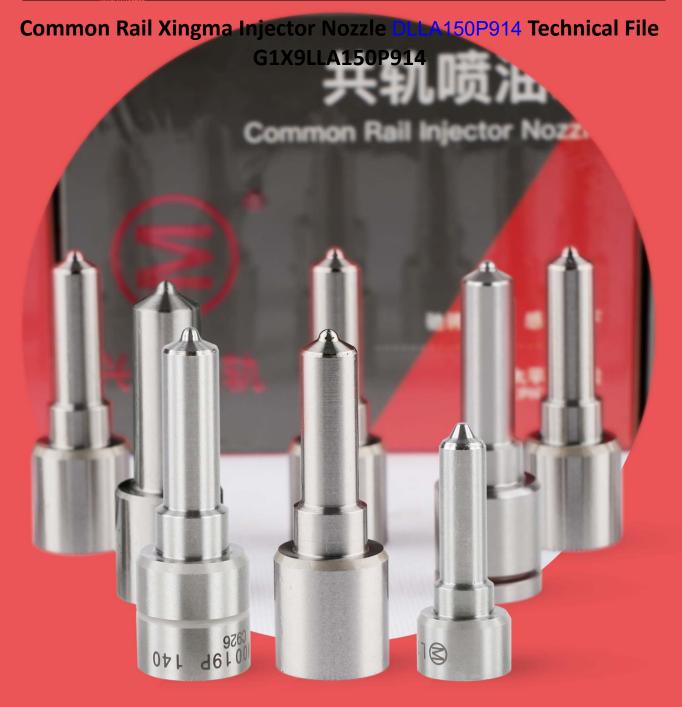

# Common Rail Xingma Injector Nozzle DLLA150P914 Technical File

# Common Rail Xingma Injector Nozzle DLLA150P914 Technical File

The nozzle is one of the main working parts of the fuel injector. It is responsible for injecting fuel into the combustion chamber and is a key component to achieve precise injection, oil mist formation, etc.

# 1.1. DLLA150P914 Xingma Injector Nozzle's Basic Information

|     | 4.        | •                 | 1. 1. 1.                   | 4.      |
|-----|-----------|-------------------|----------------------------|---------|
|     | sale Sale |                   | Common Rail DLLA150P914    | ni Jani |
| 117 | Title     | *Hech             | Injector Nozzle China Made | Brand   |
|     | A FIG.    | ALO.              | New                        | AND AND |
|     | SKU1      | ( <del>+</del> >) | G1X9LLA150P914             | XINGMA  |

#### 1.2. DLLA150P914 Xingma Injector Nozzle's Common Written Part Number

|     | Injector Nozzle Order Num | ber  | Injector Nozz | le Engraved Numb | er        |
|-----|---------------------------|------|---------------|------------------|-----------|
| The | 093400-9                  | 9140 | TIOL men      | DLLA150P914      | A HOLymon |