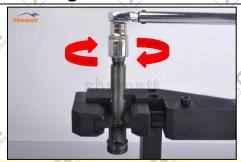

# 2.4. DLLA150P914 Xingma Injector Nozzle's Installation

(1) Tightening torque of Xingma injector nozzle

The torque lever and tightening moment specified in the injector maintenance manual must be installed when the Xingma injector nozzle is installed. (50Nm)

The tightening torque of the nozzle cap must be installed in accordance with the tightening torque specified in the injector maintenance manual