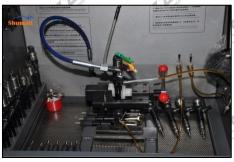

# 2.6. DLLA150P914 Xingma Injector Nozzle List of Tools Used During Measurement and Installation

| Image         | shull it                                                                        |                                                                       | shumatt                  |
|---------------|---------------------------------------------------------------------------------|-----------------------------------------------------------------------|--------------------------|
| SKU           | CRT084                                                                          | CRT220                                                                | CRT079                   |
|               |                                                                                 | Fuel injector stroke                                                  |                          |
|               | Torque wrench: 19-110nm 1/2                                                     | measuring tool:                                                       |                          |
| Description   | It is used to control tightening                                                | is used to measure buffer                                             | Micrometer: is used to   |
| Description   | force and angle during                                                          | stroke of fuel injector,                                              | measure gasket thickness |
|               | installation                                                                    | armature stroke and                                                   | V40 × 10 ×               |
| 4             | $\langle + \rangle$                                                             | remaining air gap                                                     | ( <del>4</del> )         |
| Januari Image |                                                                                 |                                                                       | A HOLL A HOL             |
| SKU           |                                                                                 | CRT281                                                                |                          |
| Description   | Ultrasonic cleaning machine:<br>is used for cleaning fuel<br>injector and parts | Common rail injector test bench: check the injector working condition | LE. ROLLER               |
|               |                                                                                 |                                                                       |                          |