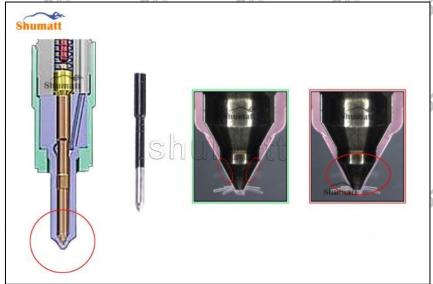

#### 2.2. DLLA150P1059 Xingma Injector Nozzle Inspection.

Website: www.xingmanozzle.com © 2022 Common Rail Xingma Nozzle

(1) Check whether there is deformation, cracking, thread damage, quenching, leakage and rust in the guide sleeve, spring, gasket and tight cap of the nozzle. The tight cap of the nozzle must be replaced after being disassembled for more than 5 times, as shown in the following.

- (2) Replace the tight cap of the nozzle and the copper gasket of the Xingma injector nozzle.
- (3) Check whether the gap between the nozzle needle and the nozzle shell is within the standard range and whether it reaches the standard for use.
- All parts should be examined for wear under a microscope at least 20 times larger.
- Nozzle tight cap deformation, cracking, thread damage, quenching, leakage, will lead to black smoke vehicle cap, fuel injector damage.
- Injector opening pressure greater than or less than the specified range may cause injector damage.
- Failure to replace wearing parts in time during maintenance may lead to fuel injector damage.