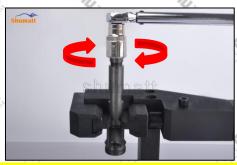

#### 2.4. DLLA150P1059 Xingma Injector Nozzle's Installation

Website: www.xingmanozzle.com

(1) Tightening torque of Xingma injector nozzle

The torque lever and tightening moment specified in the injector maintenance manual must be installed

when the Xingma injector nozzle is installed. (50Nm)

The tightening torque of the nozzle cap must be installed in accordance with the tightening torque specified in the injector maintenance manual