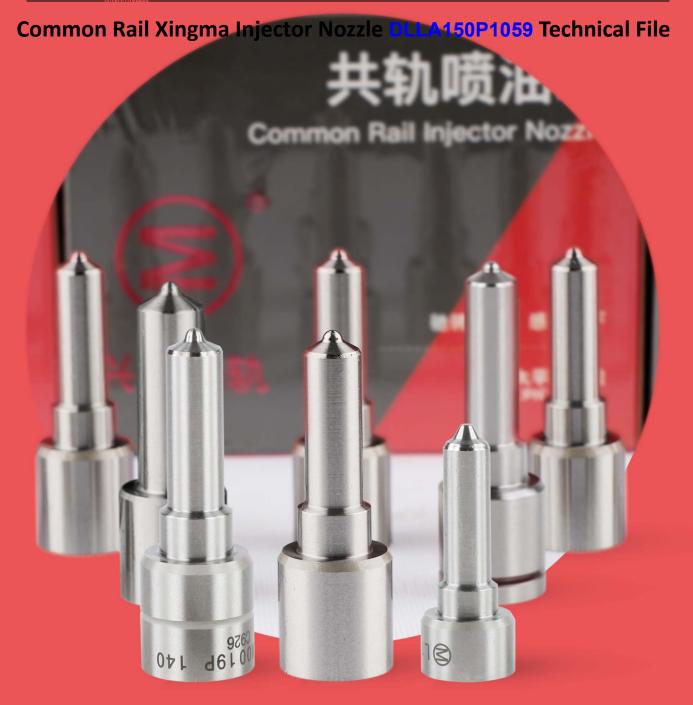

## Common Rail Xingma Injector Nozzle DLLA150P1059 Technical File

## Common Rail Xingma Injector Nozzle DLLA150P1059 Technical File

The nozzle is one of the main working parts of the fuel injector. It is responsible for injecting fuel into the combustion chamber and is a key component to achieve precise injection, oil mist formation, etc.

Injector nozzle is one of core components of fuel injector, also one of parts with the highest damage rate. When there is smoke, engine shake, difficulty of starting the engine, engine noise, oil leakage, you must check whether the nozzle is working normally.