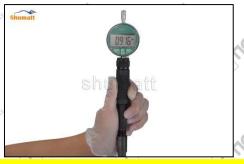

#### 2.3. DLLA150P1059 Xingma Injector Nozzle Test Measurement

(1) Nozzle opening pressure test

Test whether the opening pressure range of the nozzle is within the range specified in the injector maintenance manual (to be verified), if not within the normal range, adjust the nozzle spring to adjust the gasket

- If the value is greater than normal, reduce the oil nozzle spring adjusting gasket; if the value is less than normal, increase the oil nozzle spring adjusting gasket.
- (2) Stroke Measurement of Nozzle Needle Valve

Use a measuring tool to measure whether the stroke of the nozzle needle valve is within the range (15-45um) specified in the injector maintenance manual. If not, adjust the stroke of the nozzle to adjust the gasket

If the value is greater than normal, thicken the gasket for oil-nozzle needle valve lift adjustment; if the value is less than normal, reduce the gasket for oil-nozzle needle valve lift adjustment