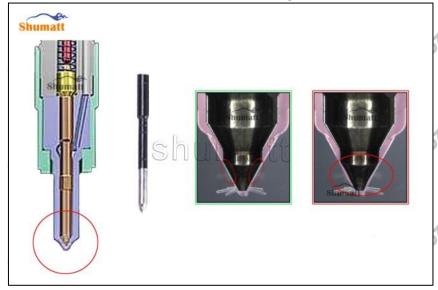

#### 2.2. DLLA149P703 Xingma Injector Nozzle Inspection.

(1) Check whether there is deformation, cracking, thread damage, quenching, leakage and rust in the guide sleeve, spring, gasket and tight cap of the nozzle. The tight cap of the nozzle must be replaced after

Website: www.xingmanozzle.com © 2022 Common Rail Xingma Nozzle

being disassembled for more than 5 times, as shown in the following.

- (2) Replace the tight cap of the nozzle and the copper gasket of the Xingma injector nozzle.
- (3) Check whether the gap between the nozzle needle and the nozzle shell is within the standard range and whether it reaches the standard for use.
- All parts should be examined for wear under a microscope at least 20 times larger.
- ▲ Nozzle tight cap deformation, cracking, thread damage, quenching, leakage, will lead to black smoke vehicle cap, fuel injector damage.
- Injector opening pressure greater than or less than the specified range may cause injector damage.
- Failure to replace wearing parts in time during maintenance may lead to fuel injector damage.