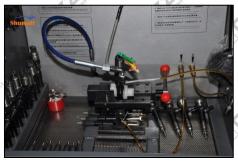

# 2.6. DLLA149P703 Xingma Injector Nozzle List of Tools Used During Measurement and Installation

| And Shirt Maria  | Image      | shuh et                                                                         |                                                                                                                                                                                                                                                                                                                                                                                                                                                                                                                                                                                                                                                                                                                                                                                                                                                                                                                                                                                                                                                                                                                                                                                                                                                                                                                                                                                                                                                                                                                                                                                                                                                                                                                                                                                                                                                                                                                                                                                                                                                                                                                               | shumatt                  |
|------------------|------------|---------------------------------------------------------------------------------|-------------------------------------------------------------------------------------------------------------------------------------------------------------------------------------------------------------------------------------------------------------------------------------------------------------------------------------------------------------------------------------------------------------------------------------------------------------------------------------------------------------------------------------------------------------------------------------------------------------------------------------------------------------------------------------------------------------------------------------------------------------------------------------------------------------------------------------------------------------------------------------------------------------------------------------------------------------------------------------------------------------------------------------------------------------------------------------------------------------------------------------------------------------------------------------------------------------------------------------------------------------------------------------------------------------------------------------------------------------------------------------------------------------------------------------------------------------------------------------------------------------------------------------------------------------------------------------------------------------------------------------------------------------------------------------------------------------------------------------------------------------------------------------------------------------------------------------------------------------------------------------------------------------------------------------------------------------------------------------------------------------------------------------------------------------------------------------------------------------------------------|--------------------------|
|                  | SKU        | CRT084                                                                          | CRT220                                                                                                                                                                                                                                                                                                                                                                                                                                                                                                                                                                                                                                                                                                                                                                                                                                                                                                                                                                                                                                                                                                                                                                                                                                                                                                                                                                                                                                                                                                                                                                                                                                                                                                                                                                                                                                                                                                                                                                                                                                                                                                                        | CRT079                   |
|                  |            | (4) (4)                                                                         | Fuel injector stroke                                                                                                                                                                                                                                                                                                                                                                                                                                                                                                                                                                                                                                                                                                                                                                                                                                                                                                                                                                                                                                                                                                                                                                                                                                                                                                                                                                                                                                                                                                                                                                                                                                                                                                                                                                                                                                                                                                                                                                                                                                                                                                          | (4) (4)                  |
|                  |            | Torque wrench: 19-110nm 1/2                                                     | measuring tool:                                                                                                                                                                                                                                                                                                                                                                                                                                                                                                                                                                                                                                                                                                                                                                                                                                                                                                                                                                                                                                                                                                                                                                                                                                                                                                                                                                                                                                                                                                                                                                                                                                                                                                                                                                                                                                                                                                                                                                                                                                                                                                               |                          |
| D                | escription | It is used to control tightening                                                | is used to measure buffer                                                                                                                                                                                                                                                                                                                                                                                                                                                                                                                                                                                                                                                                                                                                                                                                                                                                                                                                                                                                                                                                                                                                                                                                                                                                                                                                                                                                                                                                                                                                                                                                                                                                                                                                                                                                                                                                                                                                                                                                                                                                                                     | Micrometer: is used to   |
| ATT CHARLE       | escription | force and angle during                                                          | stroke of fuel injector,                                                                                                                                                                                                                                                                                                                                                                                                                                                                                                                                                                                                                                                                                                                                                                                                                                                                                                                                                                                                                                                                                                                                                                                                                                                                                                                                                                                                                                                                                                                                                                                                                                                                                                                                                                                                                                                                                                                                                                                                                                                                                                      | measure gasket thickness |
|                  | ^<         | installation                                                                    | armature stroke and                                                                                                                                                                                                                                                                                                                                                                                                                                                                                                                                                                                                                                                                                                                                                                                                                                                                                                                                                                                                                                                                                                                                                                                                                                                                                                                                                                                                                                                                                                                                                                                                                                                                                                                                                                                                                                                                                                                                                                                                                                                                                                           | ALOV ALOV                |
|                  | (+)        | (4) (4)                                                                         | remaining air gap                                                                                                                                                                                                                                                                                                                                                                                                                                                                                                                                                                                                                                                                                                                                                                                                                                                                                                                                                                                                                                                                                                                                                                                                                                                                                                                                                                                                                                                                                                                                                                                                                                                                                                                                                                                                                                                                                                                                                                                                                                                                                                             | ( <del>1</del> )         |
| A Hard And Color | Image      |                                                                                 | I Little of the second of the | A HOLLINGE A HOL         |
|                  | SKU        |                                                                                 | CRT281                                                                                                                                                                                                                                                                                                                                                                                                                                                                                                                                                                                                                                                                                                                                                                                                                                                                                                                                                                                                                                                                                                                                                                                                                                                                                                                                                                                                                                                                                                                                                                                                                                                                                                                                                                                                                                                                                                                                                                                                                                                                                                                        |                          |
| HOT DO           | escription | Ultrasonic cleaning machine:<br>is used for cleaning fuel<br>injector and parts | Common rail injector test bench: check the injector working condition                                                                                                                                                                                                                                                                                                                                                                                                                                                                                                                                                                                                                                                                                                                                                                                                                                                                                                                                                                                                                                                                                                                                                                                                                                                                                                                                                                                                                                                                                                                                                                                                                                                                                                                                                                                                                                                                                                                                                                                                                                                         | J.E. ROLLIE              |