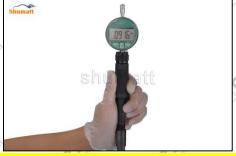

Use a measuring tool to measure whether the stroke of the nozzle needle valve is within the range (15-45um) specified in the injector maintenance manual. If not, adjust the stroke of the nozzle to adjust the gasket.

If the value is greater than normal, thicken the gasket for oil-nozzle needle valve lift adjustment; if the value is less than normal, reduce the gasket for oil-nozzle needle valve lift adjustment