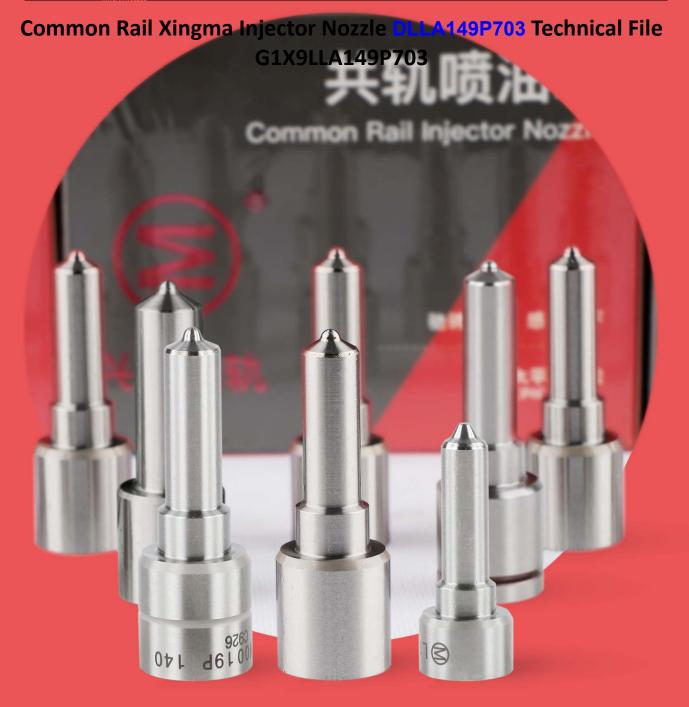

# Common Rail Xingma Injector Nozzle DLLA149P703 Technical File

# Common Rail Xingma Injector Nozzle DLLA149P703 Technical File

The nozzle is one of the main working parts of the fuel injector. It is responsible for injecting fuel into the combustion chamber and is a key component to achieve precise injection, oil mist formation, etc.

# 1.1. DLLA149P703 Xingma Injector Nozzle's Basic Information

| Olde     | Sith  |                 | Common Rail DLLA149P703    | lit Visiti Visit |
|----------|-------|-----------------|----------------------------|------------------|
| ALE SHOW | Title | T kitter        | Injector Nozzle China Made | Brand            |
|          | TIO.  | ANO.            | New                        |                  |
|          | SKU1  | ( <del>1)</del> | G1X9LLA149P703             | XINGMA           |

# 1.2. DLLA149P703 Xingma Injector Nozzle's Common Written Part Number

|     | Injector Nozzle Order Number |            | Injector Nozzl | e Engraved Numb | er        |
|-----|------------------------------|------------|----------------|-----------------|-----------|
| THE | 093400-9320                  | T HOT HELD | T HOL Ment     | DLLA149P703     | A HOLymon |