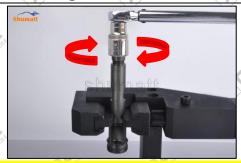

# 2.4. DLLA149P703 Xingma Injector Nozzle's Installation

(1) Tightening torque of Xingma injector nozzle

The torque lever and tightening moment specified in the injector maintenance manual must be installed when the Xingma injector nozzle is installed. (50Nm)

The tightening torque of the nozzle cap must be installed in accordance with the tightening torque specified in the injector maintenance manual