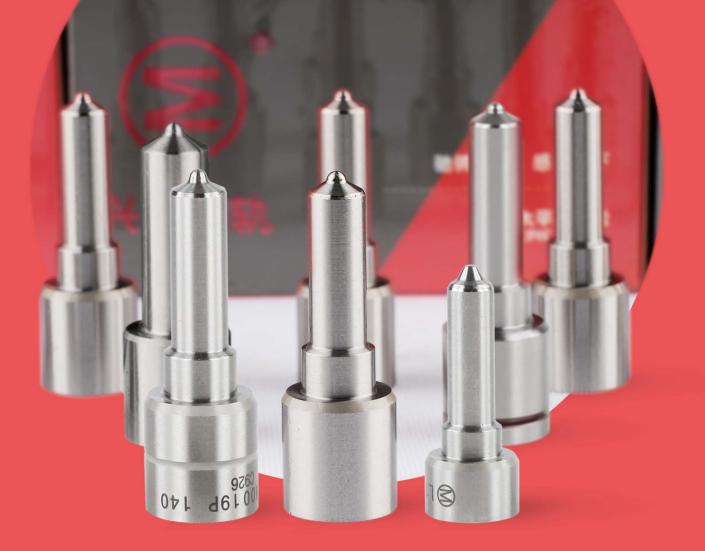

## Common Rail Xingma Injector Nozzle DLLA148P957 Technical File

The nozzle is one of the main working parts of the fuel injector. It is responsible for injecting fuel into the combustion chamber and is a key component to achieve precise injection, oil mist formation, etc.

Injector nozzle is one of core components of fuel injector, also one of parts with the highest damage rate. When there is smoke, engine shake, difficulty of starting the engine, engine noise, oil leakage, you must check whether the nozzle is working normally.