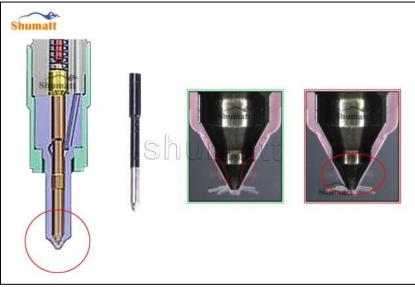

#### 2.2. DLLA148P957 Xingma Injector Nozzle Inspection.

(1) Check whether there is deformation, cracking, thread damage, quenching, leakage and rust in the guide sleeve, spring, gasket and tight cap of the nozzle. The tight cap of the nozzle must be replaced after

## Xingmanozzle.com

being disassembled for more than 5 times, as shown in the following.

- (2) Replace the tight cap of the nozzle and the copper gasket of the Xingma injector nozzle.
- (3) Check whether the gap between the nozzle needle and the nozzle shell is within the standard range and whether it reaches the standard for use.
- All parts should be examined for wear under a microscope at least 20 times larger.
- Nozzle tight cap deformation, cracking, thread damage, quenching, leakage, will lead to black smoke vehicle cap, fuel injector damage.
- Injector opening pressure greater than or less than the specified range may cause injector damage.
   Failure to replace wearing parts in time during maintenance may lead to fuel injector damage.