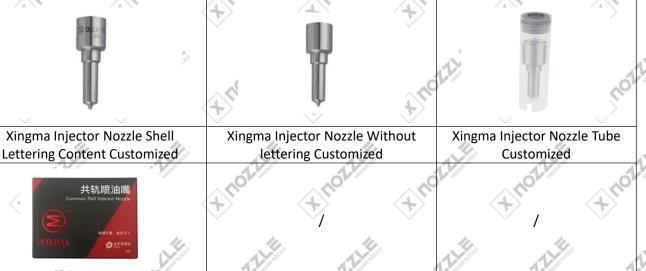

## 1.6. DLLA148P957 Xingma Injector Nozzle's Customized Service

(1) Xingma Injector Nozzle's Customized Service: Meet the customized needs of OEM manufacturers for shell lettering (logo, nozzle part number, date and series number), nozzle without lettering, nozzle tube, nozzle box customized etc.

Xingma Injector Nozzle Box Customized

## (2) Xingma Injector Nozzle's Customized Service Quantity Requirements:

The purchased of Customized Xingma injector nozzle's shell lettering or without lettering are no less than 100 pieces.

The purchased of Customized Xingma injector nozzle's tubes are no less than 2000-3000 pieces.

The purchased of customized Xingma injector nozzle's boxes are no less than 1000 pieces.

Customized products involve the need of specify logo, the OEM manufacturer needs to provide trademark authorization and the sample of logo image file.