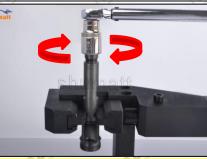

## 2.4. DLLA148P957 Xingma Injector Nozzle's Installation

(1) Tightening torque of Xingma injector nozzle

The torque lever and tightening moment specified in the injector maintenance manual must be installed when the Xingma injector nozzle is installed. (50Nm)

Website : <u>www.xingmanozzle.com</u>

The tightening torque of the nozzle cap must be installed in accordance with the tightening torque specified in the injector maintenance manual

2.5. DLLA148P957 Xingma Injector Nozzle Testing After Maintenance
(1) After installation, it needs to be tested on the test bench.