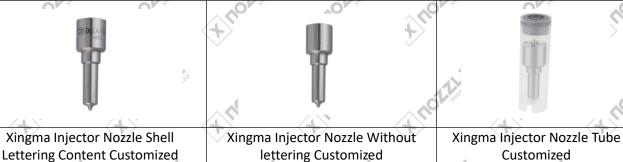

## 1.6. DLLA148P828 Xingma Injector Nozzle's Customized Service

(1) Xingma Injector Nozzle's Customized Service: Meet the customized needs of OEM manufacturers for shell lettering (logo, nozzle part number, date and series number), nozzle without lettering, nozzle tube, nozzle box customized etc.

Xingma Injector Nozzle Box Customized

(2) Xingma Injector Nozzle's Customized Service Quantity Requirements: The purchased of Customized Xingma injector nozzle's shell lettering or without lettering are no less than 100 pieces.

The purchased of Customized Xingma injector nozzle's tubes are no less than 2000-3000 pieces

The purchased of customized Xingma injector nozzle's boxes are no less than 1000 pieces.

Customized products involve the need of specify logo, the OEM manufacturer needs to provide trademark authorization and the sample of logo image file.