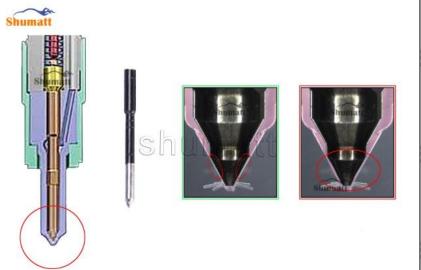

## 2.2. DLLA148P828 Xingma Injector Nozzle Inspection.

(1) Check whether there is deformation, cracking, thread damage, quenching, leakage and rust in the guide sleeve, spring, gasket and tight cap of the nozzle. The tight cap of the nozzle must be replaced after being disassembled for more than 5 times, as shown in the following.

- All parts should be examined for wear under a microscope at least 20 times larger.
- Nozzle tight cap deformation, cracking, thread damage, quenching, leakage, will lead to black smoke vehicle cap, fuel injector damage.