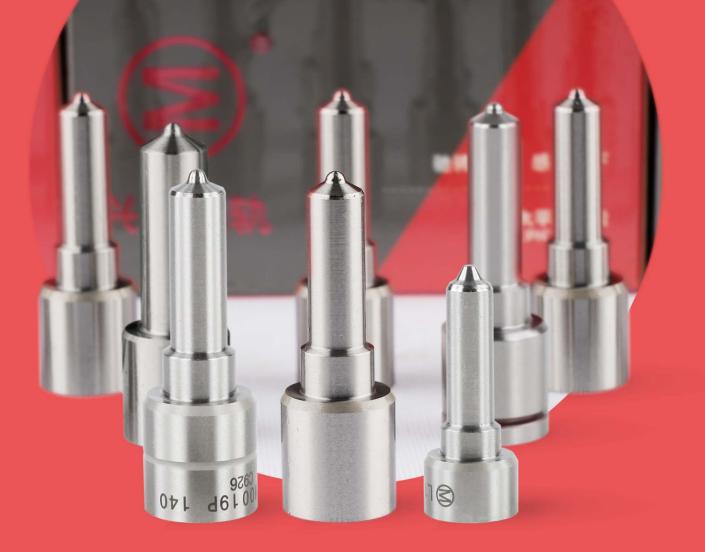

## Common Rail Xingma Injector Nozzle DLLA148P828 Technical File

The nozzle is one of the main working parts of the fuel injector. It is responsible for injecting fuel into the combustion chamber and is a key component to achieve precise injection, oil mist formation, etc.

Injector nozzle is one of core components of fuel injector, also one of parts with the highest damage rate. When there is smoke, engine shake, difficulty of starting the engine, engine noise, oil leakage, you must check whether the nozzle is working normally.