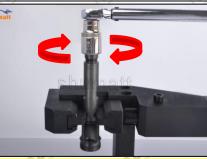

#### 2.4. DLLA148P828 Xingma Injector Nozzle's Installation

(1) Tightening torque of Xingma injector nozzle

The torque lever and tightening moment specified in the injector maintenance manual must be installed when the Xingma injector nozzle is installed. (50Nm)

6 / 12

The tightening torque of the nozzle cap must be installed in accordance with the tightening torque specified in the injector maintenance manual

2.5. DLLA148P828 Xingma Injector Nozzle Testing After Maintenance(1) After installation, it needs to be tested on the test bench.