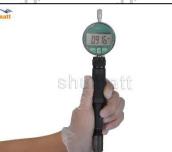

## 2.6. DLLA148P828 Xingma Injector Nozzle List of Tools Used During Measurement and Installation

| Image                                                                                                                                                                                                                                                                                                                                                                                                                                                                                                                                                                                                                                                                                                                                                                                                                                                                                                                                                                                                                                                                                                                                                                                                                                                                                                                                                                                                                                                                                                                                                                                                                                                                                                                                                                                                                                                                                                                                                                                                                                                                                                                          | shut te                                                                         |                                                                                                   | shumati                                                 |
|--------------------------------------------------------------------------------------------------------------------------------------------------------------------------------------------------------------------------------------------------------------------------------------------------------------------------------------------------------------------------------------------------------------------------------------------------------------------------------------------------------------------------------------------------------------------------------------------------------------------------------------------------------------------------------------------------------------------------------------------------------------------------------------------------------------------------------------------------------------------------------------------------------------------------------------------------------------------------------------------------------------------------------------------------------------------------------------------------------------------------------------------------------------------------------------------------------------------------------------------------------------------------------------------------------------------------------------------------------------------------------------------------------------------------------------------------------------------------------------------------------------------------------------------------------------------------------------------------------------------------------------------------------------------------------------------------------------------------------------------------------------------------------------------------------------------------------------------------------------------------------------------------------------------------------------------------------------------------------------------------------------------------------------------------------------------------------------------------------------------------------|---------------------------------------------------------------------------------|---------------------------------------------------------------------------------------------------|---------------------------------------------------------|
| SKU                                                                                                                                                                                                                                                                                                                                                                                                                                                                                                                                                                                                                                                                                                                                                                                                                                                                                                                                                                                                                                                                                                                                                                                                                                                                                                                                                                                                                                                                                                                                                                                                                                                                                                                                                                                                                                                                                                                                                                                                                                                                                                                            | CRT084                                                                          | CRT220                                                                                            | CRT079                                                  |
|                                                                                                                                                                                                                                                                                                                                                                                                                                                                                                                                                                                                                                                                                                                                                                                                                                                                                                                                                                                                                                                                                                                                                                                                                                                                                                                                                                                                                                                                                                                                                                                                                                                                                                                                                                                                                                                                                                                                                                                                                                                                                                                                | Torque wrench: 19-110nm 1/2                                                     | Fuel injector stroke measuring tool:                                                              | $\langle \mathbf{A} \rangle \langle \mathbf{A} \rangle$ |
| Description                                                                                                                                                                                                                                                                                                                                                                                                                                                                                                                                                                                                                                                                                                                                                                                                                                                                                                                                                                                                                                                                                                                                                                                                                                                                                                                                                                                                                                                                                                                                                                                                                                                                                                                                                                                                                                                                                                                                                                                                                                                                                                                    | It is used to control tightening<br>force and angle during<br>installation      | is used to measure buffer<br>stroke of fuel injector,<br>armature stroke and<br>remaining air gap | Micrometer: is used to measure gasket thickness         |
| a state in the second s |                                                                                 |                                                                                                   | Anoldina Anold                                          |
| SKU                                                                                                                                                                                                                                                                                                                                                                                                                                                                                                                                                                                                                                                                                                                                                                                                                                                                                                                                                                                                                                                                                                                                                                                                                                                                                                                                                                                                                                                                                                                                                                                                                                                                                                                                                                                                                                                                                                                                                                                                                                                                                                                            | Ultrasonic cleaning machine:<br>is used for cleaning fuel<br>injector and parts | CRT281<br>Common rail injector test<br>bench:<br>check the injector working<br>condition          | A TOLANDE A TOL                                         |