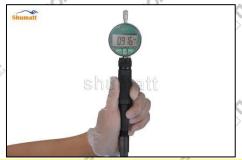

# 2.3. DLLA148P826 Xingma Injector Nozzle Test Measurement

(1) Nozzle opening pressure test

Test whether the opening pressure range of the nozzle is within the range specified in the injector maintenance manual (to be verified), if not within the normal range, adjust the nozzle spring to adjust the gasket

- If the value is greater than normal, reduce the oil nozzle spring adjusting gasket; if the value is less than normal, increase the oil nozzle spring adjusting gasket.
- (2) Stroke Measurement of Nozzle Needle Valve

Use a measuring tool to measure whether the stroke of the nozzle needle valve is within the range (15-45um) specified in the injector maintenance manual. If not, adjust the stroke of the nozzle to adjust the gasket.

If the value is greater than normal, thicken the gasket for oil-nozzle needle valve lift adjustment; if the value is less than normal, reduce the gasket for oil-nozzle needle valve lift adjustment