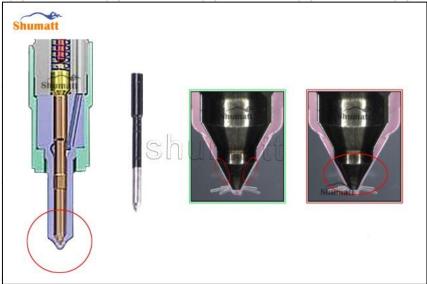

#### 2.2. DLLA148P826 Xingma Injector Nozzle Inspection.

(1) Check whether there is deformation, cracking, thread damage, quenching, leakage and rust in the guide sleeve, spring, gasket and tight cap of the nozzle. The tight cap of the nozzle must be replaced after being disassembled for more than 5 times, as shown in the following.

Website: www.xingmanozzle.com © 2022 Common Rail Xingma Nozzle

- (2) Replace the tight cap of the nozzle and the copper gasket of the Xingma injector nozzle.
- (3) Check whether the gap between the nozzle needle and the nozzle shell is within the standard range and whether it reaches the standard for use.
- All parts should be examined for wear under a microscope at least 20 times larger.
- A Nozzle tight cap deformation, cracking, thread damage, quenching, leakage, will lead to black smoke vehicle cap, fuel injector damage.
- ▲ Injector opening pressure greater than or less than the specified range may cause injector damage.
- Failure to replace wearing parts in time during maintenance may lead to fuel injector damage.