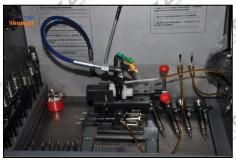

# 2.6. DLLA148P826 Xingma Injector Nozzle List of Tools Used During Measurement and Installation

| Image       | shuhaft La                                                                |                                                             | shumatt                           |
|-------------|---------------------------------------------------------------------------|-------------------------------------------------------------|-----------------------------------|
| SKU         | CRT084                                                                    | CRT220                                                      | CRT079                            |
|             |                                                                           | Fuel injector stroke                                        |                                   |
|             | Torque wrench: 19-110nm 1/2                                               | measuring tool:                                             |                                   |
| Description | It is used to control tightening                                          | is used to measure buffer                                   | Micrometer: is used to            |
| Description | force and angle during                                                    | stroke of fuel injector,                                    | measure gasket thickness          |
|             | installation                                                              | armature stroke and                                         | VION VION                         |
| 4           | ( <del>+</del> )                                                          | remaining air gap                                           | ( <del>4</del> ) ( <del>4</del> ) |
| Image       |                                                                           | ALL TOLERS                                                  | HOLL HOLL                         |
| SKU         |                                                                           | CRT281                                                      |                                   |
| Description | Ultrasonic cleaning machine: is used for cleaning fuel injector and parts | Common rail injector test bench: check the injector working | John Cholington Choling           |
|             |                                                                           | condition                                                   | (4)                               |