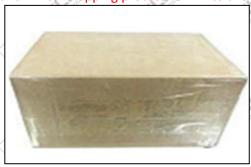

## 3.7. DLLA148P826 Xingma Injector Nozzle's Packing

**Domestic express packaging:** Usually wrapped in waterproof scotch tape, such as picture No.2.

**International express packaging:** Wrapped with waterproof yellow tape After wrapping the black protective film, such as picture No. 3.

Minors are prohibited from using transparent tape, yellow tape, black wrapping protective film, and white wrapping protective film to avoid personal injury.

Website: www.xingmanozzle.com

Pic No.2

Domestic express packaging:

Wrapped by Transparent tape

Pic No.3

International express packaging:

Wrapped with yellow tape after wrapping black protective film

© 2022 Common Rail Xingma Nozzle

Pic No.4

Pallet Shipping: Use pallet that meet export requirements, and use white wrapping protective film to wrap and bind with cable ties