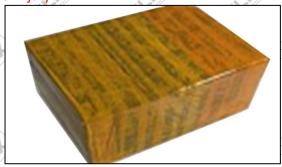

## 3.7. DLLA148P826 Xingma Injector Nozzle's Packing

**Domestic express packaging:** Usually wrapped in waterproof scotch tape, such as picture No.2.

**International express packaging:** Wrapped with waterproof yellow tape After wrapping the black protective film, such as picture No. 3.

Wrapped by Transparent tape

Pic No.3

International express packaging:

Wrapped with yellow tape after wrapping black protective film

© 2022 Common Rail Xingma Nozzle

Pic No.4

Pallet Shipping: Use pallet that meet export requirements, and use white wrapping protective film to wrap and bind with cable ties