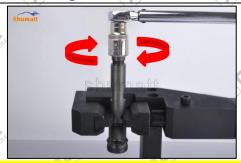

## 2.4. DLLA148P826 Xingma Injector Nozzle's Installation

(1) Tightening torque of Xingma injector nozzle

The torque lever and tightening moment specified in the injector maintenance manual must be installed when the Xingma injector nozzle is installed. (50Nm)

Website: www.xingmanozzle.com © 2022 Common Rail Xingma Nozzle

The tightening torque of the nozzle cap must be installed in accordance with the tightening torque specified in the injector maintenance manual