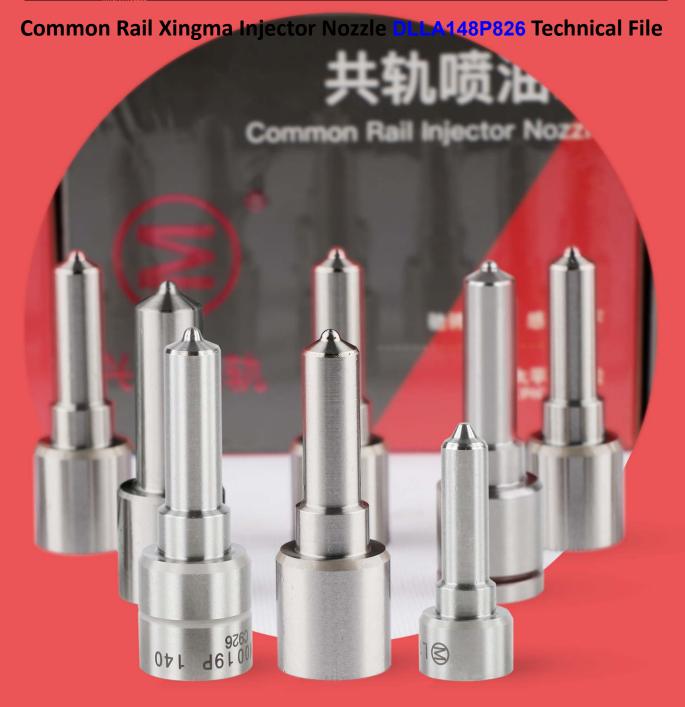

# Common Rail Xingma Injector Nozzle DLLA148P826 Technical File

# Common Rail Xingma Injector Nozzle DLLA148P826 Technical File

The nozzle is one of the main working parts of the fuel injector. It is responsible for injecting fuel into the combustion chamber and is a key component to achieve precise injection, oil mist formation, etc.

Injector nozzle is one of core components of fuel injector, also one of parts with the highest damage rate. When there is smoke, engine shake, difficulty of starting the engine, engine noise, oil leakage, you must check whether the nozzle is working normally.