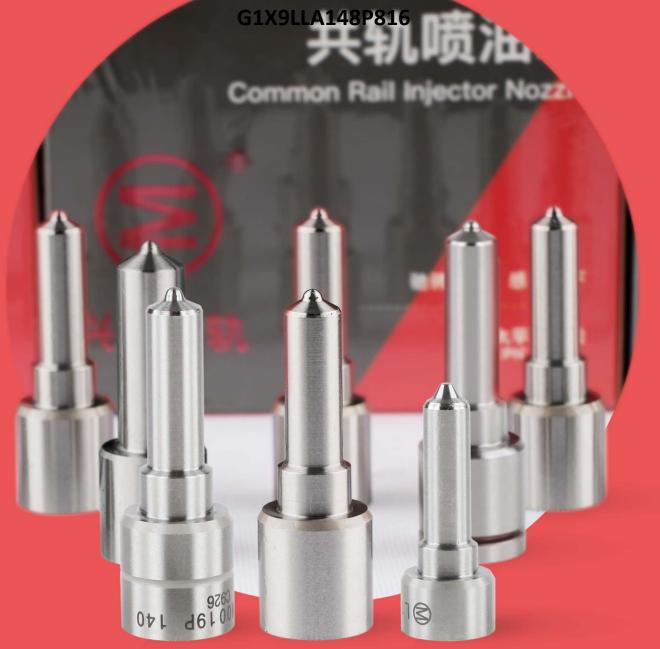

#### 1.1. DLLA148P816 Xingma Injector Nozzle's Basic Information

| OLLE                                                                                                                                                                                                                                                                                                                                                                                                                                                                                                                                                                                                                                                                                                                                                                                                                                                                                                                                                                                                                                                                                                                                                                                                                                                                                                                                                                                                                                                                                                                                                                                                                                                                                                                                                                                                                                                                                                                                                                                                                                                                                                                           | Soft  |                              | Common Rail DLLA148P816    | at and and |
|--------------------------------------------------------------------------------------------------------------------------------------------------------------------------------------------------------------------------------------------------------------------------------------------------------------------------------------------------------------------------------------------------------------------------------------------------------------------------------------------------------------------------------------------------------------------------------------------------------------------------------------------------------------------------------------------------------------------------------------------------------------------------------------------------------------------------------------------------------------------------------------------------------------------------------------------------------------------------------------------------------------------------------------------------------------------------------------------------------------------------------------------------------------------------------------------------------------------------------------------------------------------------------------------------------------------------------------------------------------------------------------------------------------------------------------------------------------------------------------------------------------------------------------------------------------------------------------------------------------------------------------------------------------------------------------------------------------------------------------------------------------------------------------------------------------------------------------------------------------------------------------------------------------------------------------------------------------------------------------------------------------------------------------------------------------------------------------------------------------------------------|-------|------------------------------|----------------------------|------------|
| and the second s | Title | Inc.                         | Injector Nozzle China Made | Brand      |
|                                                                                                                                                                                                                                                                                                                                                                                                                                                                                                                                                                                                                                                                                                                                                                                                                                                                                                                                                                                                                                                                                                                                                                                                                                                                                                                                                                                                                                                                                                                                                                                                                                                                                                                                                                                                                                                                                                                                                                                                                                                                                                                                | (no   | AD.                          | New                        |            |
|                                                                                                                                                                                                                                                                                                                                                                                                                                                                                                                                                                                                                                                                                                                                                                                                                                                                                                                                                                                                                                                                                                                                                                                                                                                                                                                                                                                                                                                                                                                                                                                                                                                                                                                                                                                                                                                                                                                                                                                                                                                                                                                                | SKU1  | $\langle \mathbf{+} \rangle$ | G1X9LLA148P816             | XINGMA     |

#### 1.2. DLLA148P816 Xingma Injector Nozzle's Common Written Part Number

| njector Nozzle | Order Number |             | Injector Nozzle Engraved Number |             |            |  |  |
|----------------|--------------|-------------|---------------------------------|-------------|------------|--|--|
| * HOL STOR     | 093400-8160  | A 1101- men | A HOL week                      | DLLA148P816 | A HOL WEAR |  |  |

## 1.4. DLLA148P816 Xingma Injector Nozzle's Specifications and Dimensions Parameters

Xingma Injector Nozzle Size: 6 cm\*1.5 cm \*1.5 cm Xingma Injector Nozzle Tube Size: 7 cm \*2 cm \*2 cm Xingma Injector Nozzle Net Weight: 0.03kg Xingma Injector Nozzle Box (10 PCS): 10 cm \*8 cm \*4 cm Xingma Injector Nozzle Weight (10 PCS/Box): 0.3kg Xingma Injector Nozzle Quality: China Made New Xingma Injector Nozzle MOQ: 10 PCS