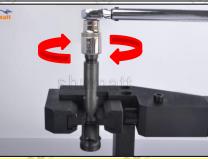

#### 2.4. DLLA148P816 Xingma Injector Nozzle's Installation

(1) Tightening torque of Xingma injector nozzle

The torque lever and tightening moment specified in the injector maintenance manual must be installed when the Xingma injector nozzle is installed. (50Nm)

6 / 12

The tightening torque of the nozzle cap must be installed in accordance with the tightening torque specified in the injector maintenance manual

2.5. DLLA148P816 Xingma Injector Nozzle Testing After Maintenance(1) After installation, it needs to be tested on the test bench.