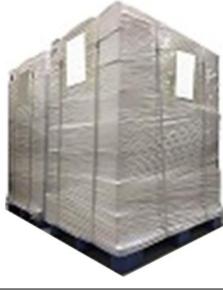

## 3.4. DLLA148P816 Xingma Injector Nozzle's Shipping Ways

**Destination in China areas:** SF Express, Debon Express, the corresponding logistics company can be provided according to customer requirements in special cases.

**Destinations out of China' s areas:** DHL, UPS, FedEx, TNT air, ocean or other shipping methods required by customers.

## 3.5. DLLA148P816 Xingma Injector Nozzle's Lead Time

**Lead time:** Send out within 3 – 7 working days after receiving payment (Except for special products and special cases).

## 3.6. DLLA148P816 Xingma Injector Nozzle's Logistics Time for Destination Out of China's Areas DHL Logistics Time:

| 4 | Country or Region of<br>Departure | , , , , , , , , , , , , , , , , , , , , |        | Australia and New<br>Zealand | Europe | America   | Other<br>Countries |
|---|-----------------------------------|-----------------------------------------|--------|------------------------------|--------|-----------|--------------------|
|   | China's Mainland                  | 7 Days                                  | 7 Days | 8 Days                       | 8 Days | 8-12 Days | 7-10 Days          |