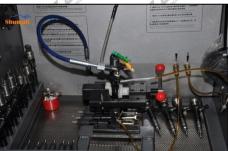

6 / 12

The tightening torque of the nozzle cap must be installed in accordance with the tightening torque specified in the injector maintenance manual

2.5. DLLA148P816 Xingma Injector Nozzle Testing After Maintenance(1) After installation, it needs to be tested on the test bench.

#### The correct injector type should be selected for testing

(2) . The test results need to be ensured that the following items are within the standard data range of the test stand.

LEAK TEST: Test whether sealing test is up to standard or not