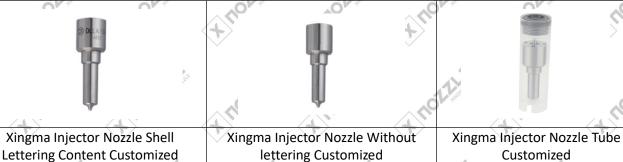

## 1.6. DLLA148P816 Xingma Injector Nozzle's Customized Service

(1) Xingma Injector Nozzle's Customized Service: Meet the customized needs of OEM manufacturers for shell lettering (logo, nozzle part number, date and series number), nozzle without lettering, nozzle tube, nozzle box customized etc.

Xingma Injector Nozzle Box Customized

(2) Xingma Injector Nozzle's Customized Service Quantity Requirements: The purchased of Customized Xingma injector nozzle's shell lettering or without lettering are no less than 100 pieces.

The purchased of Customized Xingma injector nozzle's tubes are no less than 2000-3000 pieces

The purchased of customized Xingma injector nozzle's boxes are no less than 1000 pieces.

Customized products involve the need of specify logo, the OEM manufacturer needs to provide trademark authorization and the sample of logo image file.