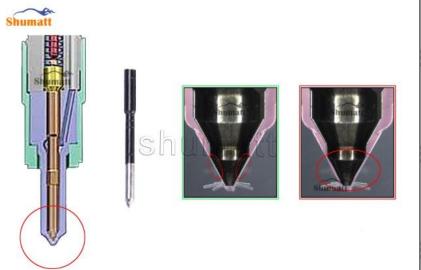

## 2.2. DLLA148P816 Xingma Injector Nozzle Inspection.

(1) Check whether there is deformation, cracking, thread damage, quenching, leakage and rust in the guide sleeve, spring, gasket and tight cap of the nozzle. The tight cap of the nozzle must be replaced after being disassembled for more than 5 times, as shown in the following.

- All parts should be examined for wear under a microscope at least 20 times larger.
- Nozzle tight cap deformation, cracking, thread damage, quenching, leakage, will lead to black smoke vehicle cap, fuel injector damage.