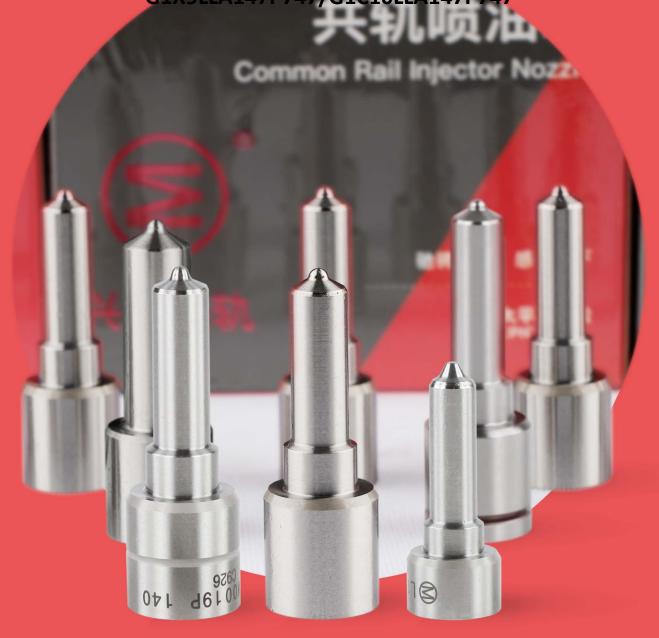

Common Rail Xingma Injector Nozzle DLLA147P747 Technical File G1X9LLA147P747/G1C10LLA147P747

# Common Rail Xingma Injector Nozzle DLLA147P747 Technical File

#### 1.1. DLLA147P747 Xingma Injector Nozzle's Basic Information

| AN SHA HOLLE | Title, wath | 4    | Common Rail DLLA147P747 Injector<br>Nozzle China Made New | Brand  |
|--------------|-------------|------|-----------------------------------------------------------|--------|
|              | SKU1        | ATIO | G1X9LLA147P747/G1C10LLA147P747                            | XINGMA |