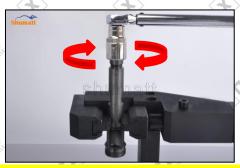

#### 2.4. DLLA147P747 Xingma Injector Nozzle's Installation

(1) Tightening torque of Xingma injector nozzle

The torque lever and tightening moment specified in the injector maintenance manual must be installed when the Xingma injector nozzle is installed. (50Nm)

The tightening torque of the nozzle cap must be installed in accordance with the tightening torque specified in the injector maintenance manual