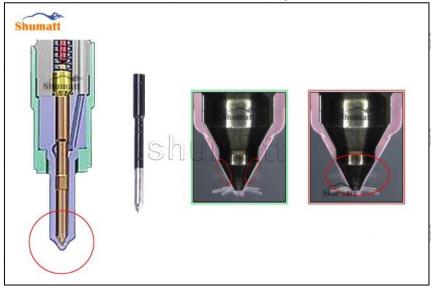

#### 2.2. DLLA147P747 Xingma Injector Nozzle Inspection.

(1) Check whether there is deformation, cracking, thread damage, quenching, leakage and rust in the guide sleeve, spring, gasket and tight cap of the nozzle. The tight cap of the nozzle must be replaced after being disassembled for more than 5 times, as shown in the following.

- (2) Replace the tight cap of the nozzle and the copper gasket of the Xingma injector nozzle.
- (3) Check whether the gap between the nozzle needle and the nozzle shell is within the standard range and whether it reaches the standard for use.
- All parts should be examined for wear under a microscope at least 20 times larger.
- A Nozzle tight cap deformation, cracking, thread damage, quenching, leakage, will lead to black smoke vehicle cap, fuel injector damage.
- Injector opening pressure greater than or less than the specified range may cause injector damage.
- A Failure to replace wearing parts in time during maintenance may lead to fuel injector damage.