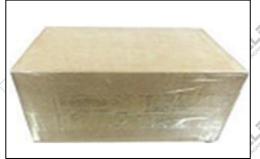

#### 3.7. DLLA147P747 Xingma Injector Nozzle's Packing

**Domestic express packaging:** Usually wrapped in waterproof scotch tape, such as picture No.2.

**International express packaging:** Wrapped with waterproof yellow tape After wrapping the black protective film, such as picture No. 3.

Minors are prohibited from using transparent tape, yellow tape, black wrapping protective film, and white wrapping protective film to avoid personal injury.

Pic No.2

Domestic express packaging:

Wrapped by Transparent tape