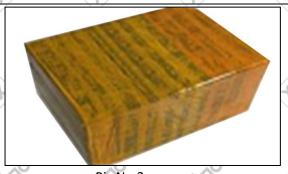

#### 3.7. DLLA147P747 Xingma Injector Nozzle's Packing

**Domestic express packaging:** Usually wrapped in waterproof scotch tape, such as picture No.2.

**International express packaging:** Wrapped with waterproof yellow tape After wrapping the black protective film, such as picture No. 3.

Pic No.3
International express packaging:
Wrapped with yellow tape after wrapping black protective film

Pic No.4

**Pallet Shipping:** Use pallet that meet export requirements, and use white wrapping protective film to wrap and bind with cable ties