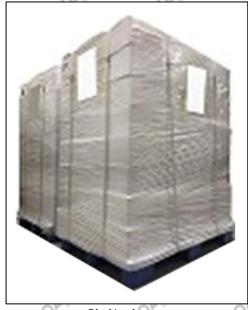

**Pallet Shipping:** Use fumigation free and recycling trays that meet export requirements, and use white wrapping protective film to wrap and bind with cable ties for the outside, such as picture No. 4, Also, the products can be packaged according to customers' requirements.

Pic No.3
International express packaging:
Wrapped with yellow tape after wrapping black protective film

Pic No.4

**Pallet Shipping:** Use pallet that meet export requirements, and use white wrapping protective film to wrap and bind with cable ties