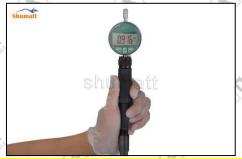

#### 2.3. DLLA147P747 Xingma Injector Nozzle Test Measurement

(1) Nozzle opening pressure test

Test whether the opening pressure range of the nozzle is within the range specified in the injector maintenance manual (to be verified), if not within the normal range, adjust the nozzle spring to adjust the gasket

If the value is greater than normal, reduce the oil nozzle spring adjusting gasket; if the value is less than normal, increase the oil nozzle spring adjusting gasket.

(2) Stroke Measurement of Nozzle Needle Valve

Use a measuring tool to measure whether the stroke of the nozzle needle valve is within the range (15-45um) specified in the injector maintenance manual. If not, adjust the stroke of the nozzle to adjust the gasket.

If the value is greater than normal, thicken the gasket for oil-nozzle needle valve lift adjustment; if the value is less than normal, reduce the gasket for oil-nozzle needle valve lift adjustment

Website: www.xingmanozzle.com