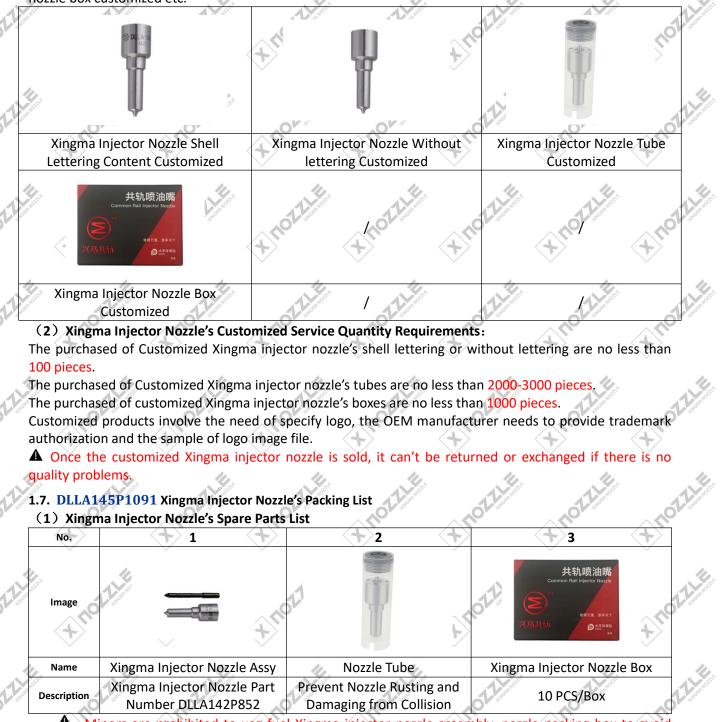

# 1.6. DLLA145P1091 Xingma Injector Nozzle's Customized Service

(1) Xingma Injector Nozzle's Customized Service: Meet the customized needs of OEM manufacturers for shell lettering (logo, nozzle part number, date and series number), nozzle without lettering, nozzle tube, nozzle box customized etc.

Minors are prohibited to use fuel Xingma injector nozzle assembly, nozzle packing box to avoid injury.

Xingma injector nozzle box is recyclable and can be reused.

A Xingma injector nozzle barrels is non-degradable material, please dispose of it properly after use.