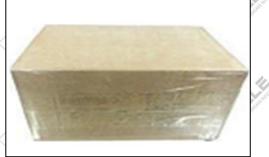

# 3.7. DLLA145P1091 Xingma Injector Nozzle's Packing

Domestic express packaging: Usually wrapped in waterproof scotch tape, such as picture No.2. International express packaging : Wrapped with waterproof yellow tape After wrapping the black protective film, such as picture No. 3.

Pic No.3 International express packaging: Wrapped with yellow tape after wrapping black protective film

Website : www.xingmanozzle.com

Pic No.4

Pallet Shipping: Use pallet that meet export requirements, and use white wrapping protective film to wrap and bind with cable ties