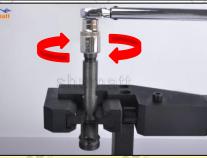

# 2.4. DLLA145P1091 Xingma Injector Nozzle's Installation

(1) Tightening torque of Xingma injector nozzle

The torque lever and tightening moment specified in the injector maintenance manual must be installed when the Xingma injector nozzle is installed. (50Nm)

Website : <u>www.xingmanozzle.com</u>

The tightening torque of the nozzle cap must be installed in accordance with the tightening torque specified in the injector maintenance manual

2.5. DLLA145P1091 Xingma Injector Nozzle Testing After Maintenance
(1) After installation, it needs to be tested on the test bench.