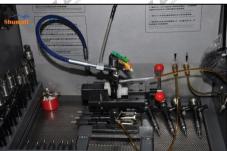

# 2.6. DLLA145P1091 Xingma Injector Nozzle List of Tools Used During Measurement and Installation

| +1863     | Image               | shundt stati                                                             | V                                       |                                                                                | shumatt                      |
|-----------|---------------------|--------------------------------------------------------------------------|-----------------------------------------|--------------------------------------------------------------------------------|------------------------------|
|           | SKU                 | CRT084                                                                   |                                         | CRT220                                                                         | CRT079                       |
|           |                     |                                                                          | $\checkmark$                            | Fuel injector stroke                                                           | $\langle \mathbf{T} \rangle$ |
|           |                     | Torque wrench: 19-110nm                                                  | -                                       | measuring tool:                                                                |                              |
|           | Description         | It is used to control tighter                                            | ning                                    | is used to measure buffer                                                      | Micrometer: is used to       |
| The state | Description         | force and angle during                                                   |                                         | stroke of fuel injector,                                                       | measure gasket thickness     |
| o         |                     | installation                                                             | ~~~~~~~~~~~~~~~~~~~~~~~~~~~~~~~~~~~~~~~ | armature stroke and                                                            | no.                          |
|           | $\langle + \rangle$ | $\langle \mathbf{+} \rangle$                                             |                                         | remaining air gap                                                              |                              |
| t solo    | und Image           |                                                                          | +                                       | TILL INOL                                                                      | The A HOLL AND THE TOL       |
|           | SKU                 |                                                                          | $\sim$                                  | CRT281                                                                         |                              |
| Finds     | Description         | Ultrasonic cleaning machir<br>is used for cleaning<br>injector and parts | ne:<br>fuel                             | Common rail injector test<br>bench:<br>check the injector working<br>condition | Total Inolding               |