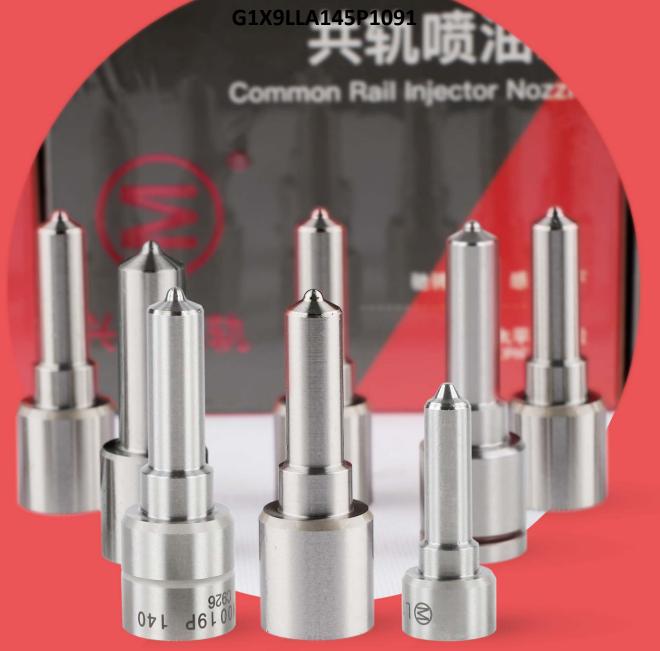

# Common Rail Xingma Injector Nozzle DLLA145P1091 Technical File

The nozzle is one of the main working parts of the fuel injector. It is responsible for injecting fuel into the combustion chamber and is a key component to achieve precise injection, oil mist formation, etc.

Injector nozzle is one of core components of fuel injector, also one of parts with the highest damage rate. When there is smoke, engine shake, difficulty of starting the engine, engine noise, oil leakage, you must check whether the nozzle is working normally.