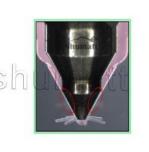

#### 2.2. DLLA145P1024 Xingma Injector Nozzle Inspection.

(1) Check whether there is deformation, cracking, thread damage, quenching, leakage and rust in the guide sleeve, spring, gasket and tight cap of the nozzle. The tight cap of the nozzle must be replaced after being disassembled for more than 5 times, as shown in the following.

(2) Replace the tight cap of the nozzle and the copper gasket of the Xingma injector nozzle.

(3) Check whether the gap between the nozzle needle and the nozzle shell is within the standard range and whether it reaches the standard for use.