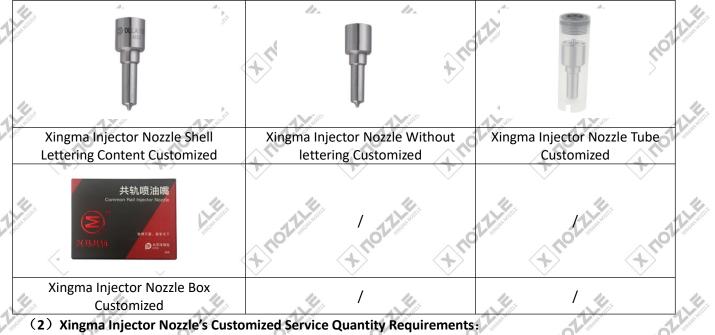

#### 1.6. DLLA145P1024 Xingma Injector Nozzle's Customized Service

(1) Xingma Injector Nozzle's Customized Service: Meet the customized needs of OEM manufacturers for shell lettering (logo, nozzle part number, date and series number), nozzle without lettering, nozzle tube, nozzle box customized etc.

The purchased of Customized Xingma injector nozzle's shell lettering or without lettering are no less than 100 pieces.

The purchased of Customized Xingma injector nozzle's tubes are no less than 2000-3000 pieces.

The purchased of customized Xingma injector nozzle's boxes are no less than 1000 pieces.

Customized products involve the need of specify logo, the OEM manufacturer needs to provide trademark authorization and the sample of logo image file.