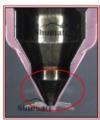

#### 2.2. DLLA145P1024 Xingma Injector Nozzle Inspection.

(1) Check whether there is deformation, cracking, thread damage, quenching, leakage and rust in the guide sleeve, spring, gasket and tight cap of the nozzle. The tight cap of the nozzle must be replaced after being disassembled for more than 5 times, as shown in the following.

(2) Replace the tight cap of the nozzle and the copper gasket of the Xingma injector nozzle.

(3) Check whether the gap between the nozzle needle and the nozzle shell is within the standard range and whether it reaches the standard for use.