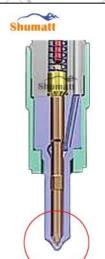

#### 2.1. DLLA145P1024 Xingma Injector Nozzle's Installation Precautions

- (1) Clean the Xingma injector nozzle in an ultrasonic cleaner for 3-5 minutes before installation, so as to make the stains, dust, rust-proof oil oxides, paraffin base, naphthenic base, intermediate base, salt, lead naphthenate, zinc naphthenate, sodium petroleum sulfonate, barium petroleum sulfonate, calcium petroleum sulfonate, tallow diamine trioleate, rosinamine on the surface of the valve assembly fall off.
- (2) Use compressed air to clean the cleaning fluid attached to the surface of the Xingma injector nozzle after cleaning, and clean it up to the standard of use, as below

#### 2.2. DLLA145P1024 Xingma Injector Nozzle Inspection.

(1) Check whether there is deformation, cracking, thread damage, quenching, leakage and rust in the guide sleeve, spring, gasket and tight cap of the nozzle. The tight cap of the nozzle must be replaced after being disassembled for more than 5 times, as shown in the following.