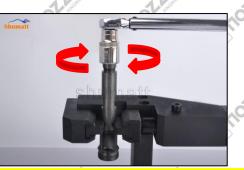

#### 2.4. DLLA145P1024 Xingma Injector Nozzle's Installation

(1) Tightening torque of Xingma injector nozzle

The torque lever and tightening moment specified in the injector maintenance manual must be installed when the Xingma injector nozzle is installed. (50Nm)

The tightening torque of the nozzle cap must be installed in accordance with the tightening torque specified in the injector maintenance manual

2.5. DLLA145P1024 Xingma Injector Nozzle Testing After Maintenance